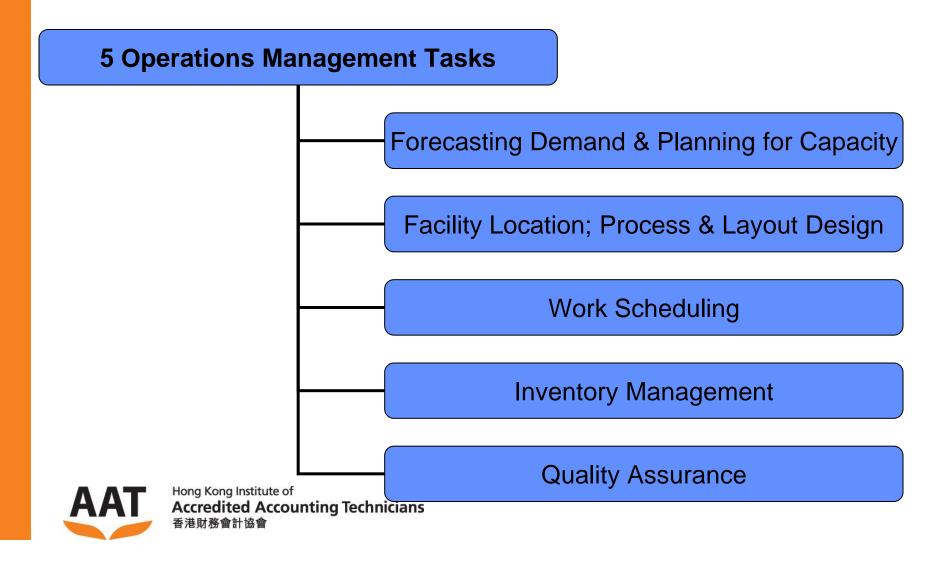

## BAFS Compulsory Part: Key Business Functions

**Sharing of Teaching Strategies** 

Mabel Lee, Good Hope School 15 October 2013





# Explanatory Notes in Curriculum Guide 2013

- Describe the role and importance of the following key business functions: human resources management, financial management, operations management, marketing management, information management and risk management
- Explain and appreciate the interrelationship and integrated nature of different business functions in solving business problems.

#### Marketing Management



#### **Operations Management**



#### Human Resources Management



#### Financial Management



#### Risk Management



### Information Management



#### Teaching Strategy: Case Study

- Resources: e.g. EconSchool articles
- E.g. Ocean Park Halloween Fest 2013
- School-based worksheets
- Examples of DSE questions

#### New Challenge

DSE 2013 Paper 1B Q4

"Information management can support the human resources department of a company in different ways. List three of them. (3 marks)"

#### Possible Combination (1)

|                       | Information<br>Management |
|-----------------------|---------------------------|
| Human Resources       | List 3 ways.              |
| Department            | (DSE 2013 Paper1B Q4)     |
| Marketing Department  | •••                       |
| Operations Department | • • •