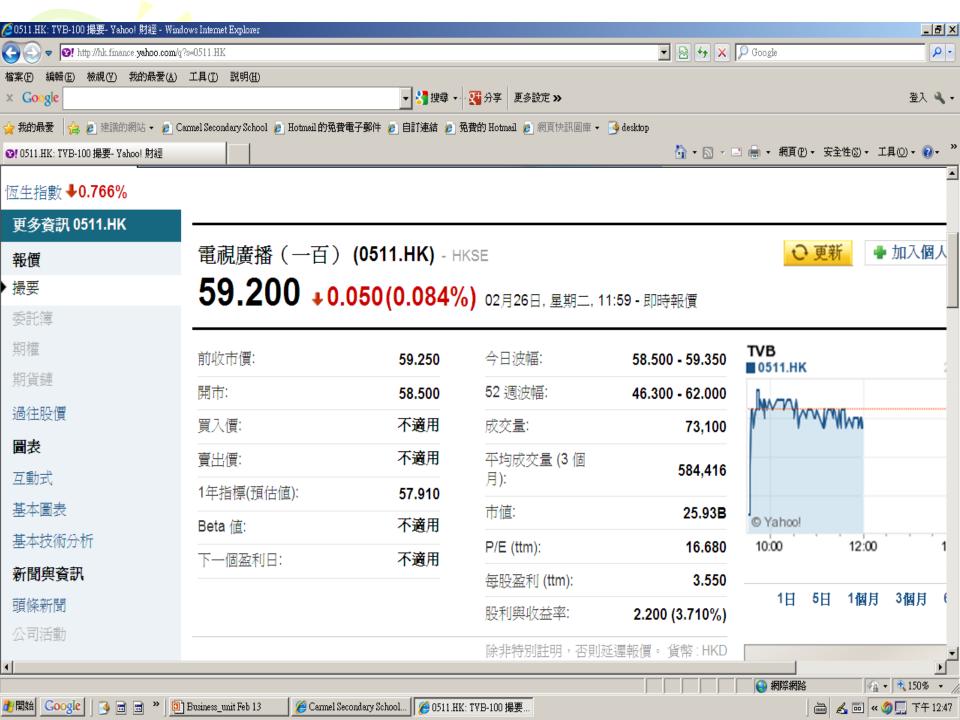

### Shares

 evidence that an investor owns a proportion of a company

| 股東權益      |           |           |           |
|-----------|-----------|-----------|-----------|
| 其他股票期權認股證 | -         | -         | -         |
| 可贖回優先股    | -         | -         | _         |
| 優先股       | -         | -         | -         |
| 普通股       | 624,000   | 624,000   | 624,000   |
| 存留收益      | 6,422,000 | 5,786,000 | 5,201,000 |
| 庫藏股       | 18,000    | 51,000    | (31,000)  |
| 資本盈利      | -<br>-    | ,<br>-    | - [       |
| 其他股東權益    | -         | -         | -         |
| 總股東權益     | -         | -         | -         |
| 有形資產淨額    | -         | -         | -         |
| <b>(</b>  |           |           | <u>F</u>  |

圖 ▲ 📰 ≪ 🧆 票 下午 12:45

🏉 Carmel Secondary School... 📗 🏉 0511.HK 資產負債表 | T...

🏄 開始 | Google | 🥦 📷 📷 👋 | 🗐 Business\_unit Feb 13