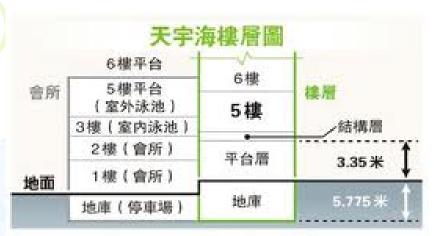

## Home buyers outraged after getting in on the ground floor

註:天宇海售樓書以英文標示上述樓層,並沒有顯示地面位

置及樓層高度,上述樓層高度來白屋字署圖則

資料來源:綜合天字海售樓書及屋字署圖則

A luxury high-rise building *skips floor* levels of "unlucky number". As a result, the highest floor become 88/floor instead of 36/floor.

### Law:

building floors should be arranged in sensible sequence.

Do you think it is ethical?