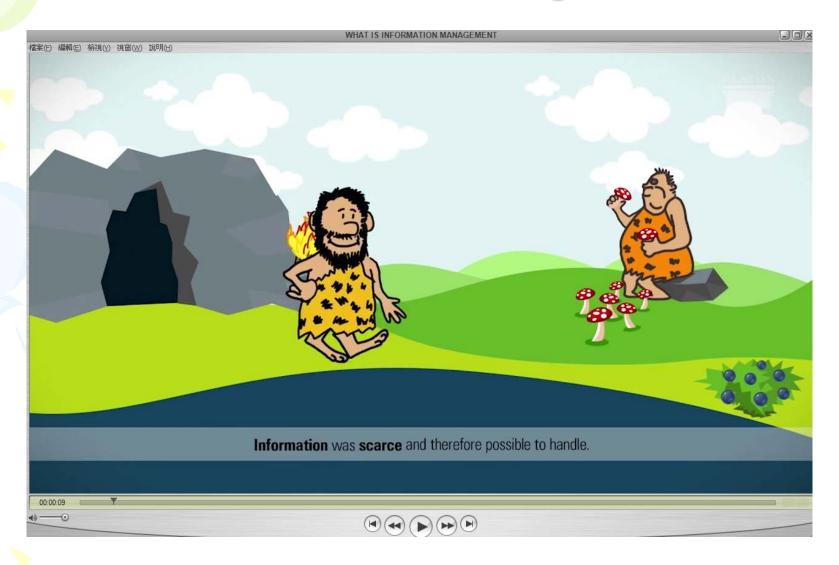

t and

training?











## How does business operate?

Which department is responsible for raising required capital?



McDonald's Launches Yuan-Denominated Bond in HK McDonald's has become the first nonfinancial foreign firm to launch a yuan-denominated DONO in Hong Kong, reports the Wall Street Journal.

McDonald's is raising US\$29.5 million (200 million yuan) with a three-year bond that will pay 3% annual interest, says the Journal. The fast-food giant will use the raised money to boost its brand and open more stores across China.

Hong Kong is slowly becoming a center for yuandominated finance. A development closely monitored by foreign companies with Chinese operations looking for ways settle its foreign-trade transactions, notes the Journal.

## What is Information Management?



### How does business operate?

Operating environment of business firms (the outer world) includes:

- ✓ Physical environment
- ✓ Economic environment
- ✓ Socio-cultural environment
- √Technological environment
- ✓ Legal & Political environment
- ✓ Competitive environment

## Assessment for learning

| 33 Eco | o & Busin   | ess Fundamentals Unit 5                                                                            | Name:                            | ( )         |
|--------|-------------|----------------------------------------------------------------------------------------------------|----------------------------------|-------------|
| repar  | ation task: | Newspaper Clipping                                                                                 |