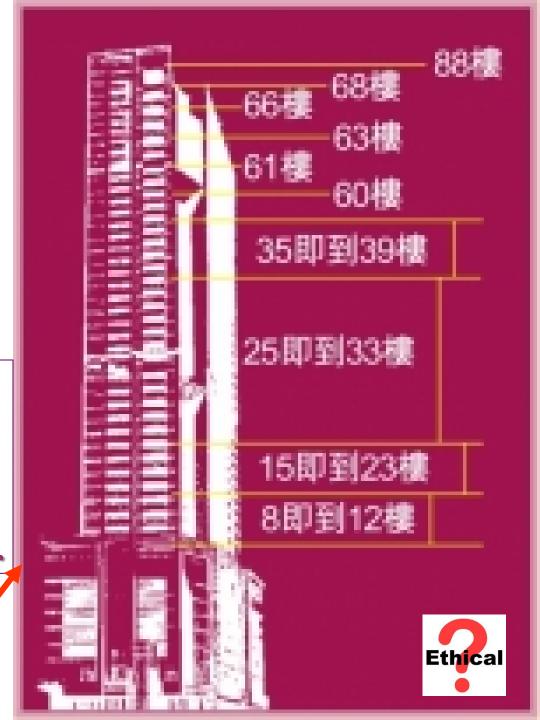

## Home buyers outraged after getting in on the ground floor

註:天宇海售樓書以英文標示上述樓層,並沒有顯示地面位

置及樓層高度,上述樓層高度來白屋字署圖則

資料來源:綜合天字海售樓書及屋字署圖則

A luxury high-rise building *skips floor* levels of "unlucky number". As a result, the highest floor become 88/floor instead of 36/floor.