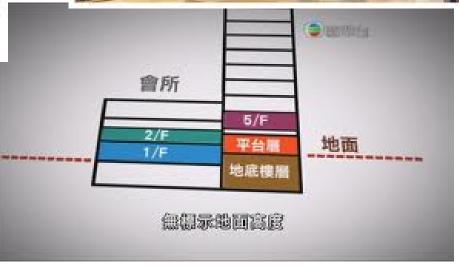

## Home buyers outraged after getting in on the ground floor

註:天宇海售樓書以英文標示上述樓層,並沒有顯示地面位

置及樓層高度,上述樓層高度來白屋字署圖則

資料來源:綜合天字海售樓書及屋字署圖則

A luxury high-rise building *skips floor* levels of "unlucky number". As a result, the highest floor become 88/floor instead of 36/floor.