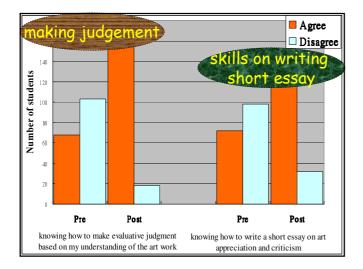

|





























|           | STEP 1: DF         | SCRIPTION 描述                                                            |
|-----------|--------------------|-------------------------------------------------------------------------|
| E.        | Please pro         | vide the following information about very printing                      |
| 14 11     |                    | HEARTWORK: 20/0 Reflection:                                             |
| 1. 180    | YEAR OF I<br>SIZE: |                                                                         |
|           |                    | scribe the subject matter in your a strong the subject matter in your a |
| A CHART   |                    | e in the painting? Any figures and <b>foci</b>                          |
| ile in    |