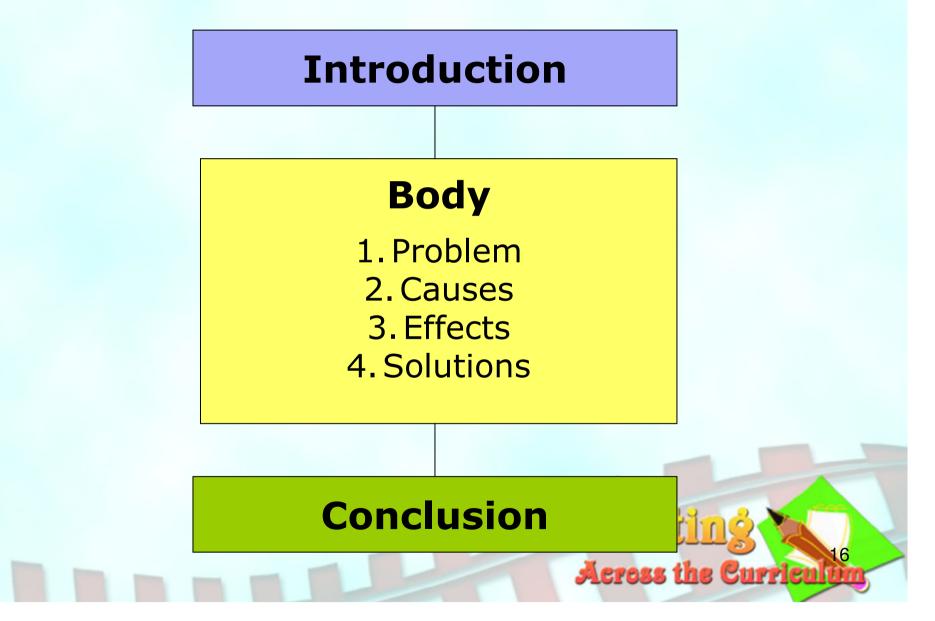

# Pilot project

| Departments<br>involved | <ul><li>English</li><li>Geography</li></ul>            |
|-------------------------|--------------------------------------------------------|
| Text<br>structures      | <b>Problem-cause-effect-solution</b>                   |
| Level                   | F3                                                     |
| No of classes           | 1 (the best class)<br>Priting<br>Across the Curriculum |