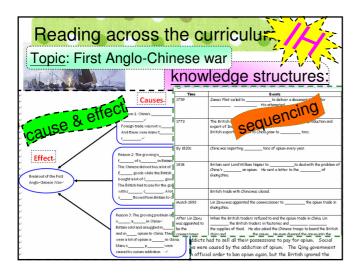

| Text strue                          | ctures Cause / effect                                                                                                                                                                                                                                                                                   |
|-------------------------------------|---------------------------------------------------------------------------------------------------------------------------------------------------------------------------------------------------------------------------------------------------------------------------------------------------------|
| Chem<br>Paper 1<br>Sec B, No.<br>6b | State the effect on the jet of water if the negatively charged rod is replaced by a positively charged rod. Explain your answer.                                                                                                                                                                        |
| Geog<br>Paper 1 Sec<br>E, No.8      | "The shift of industries from low-tech to<br>high-tech industries in the Zhujiang Delta<br>is the only way to maintain the region's<br>competitiveness under the impact of<br>globalization." Elaborate on the above<br>statement. What are the socio-economic<br>impacts resulting from such a change? |

|                                     | Procedure, Sequence                                                                                                                                                                                                                                                                                 |
|-------------------------------------|-----------------------------------------------------------------------------------------------------------------------------------------------------------------------------------------------------------------------------------------------------------------------------------------------------|
| Bio<br>Paper 1,<br>Sec B,<br>No. 9c | A student queried whether or not biological<br>washing powder is more effective than<br>ordinary (non-biological) washing powder in<br>removing fat stains. If you were the student,<br>describe how you would carry out an<br>investigation to find out which washing<br>powder is more effective. |
| Hist<br>Paer 2<br>No. 4             | Trace and explain the development of Franco-<br>German relations in the 20 <sup>th</sup> century.                                                                                                                                                                                                   |