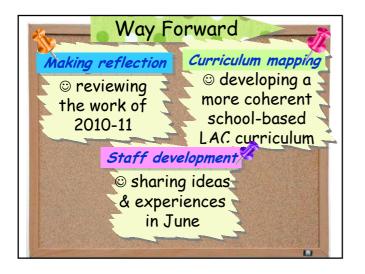

eas                         |
| N. K. See |                    | in this dawn.                                                           |
|           | 2a) How v          | vere the visual elements used                                           |
|           | VISUA              | ELEMENT that you1                                                       |
| Q. (3)    | lines              | I weet the vertical lines to draw all the lines.                        |
|           | Shapes             | I used impailed grapes to diak the Ponkes.                              |
| 1.1900    | Color              | I think the dictive's colour is dark, but some colour is sharp,         |
|           | Forms              | T read the (3D) from to pight the river was northern many the read      |













Making the WRITE connection: enhancing students' writing skills through the Writing Across the Curriculum Programme

Yan Oi Tong Tin Ka Ping Secondary School

Across the Cu

# School background

- Band one students
- Plan to use English as our medium of instruction
- Whole school staff meeting to get consensus among colleagues about MOI policy

Across the Cu

#### **Questions to ask...**

- How can we support our students to learn in English?
- If subject teachers are not ready, how can the English department help?
- How can we identify a focus for cross curricular collaboration?

Across the

#### Making a choice based on common needs





#### Why are we doing Writing Across the Curriculum?

#### **English subject**

| Component   |                                         | Weightin