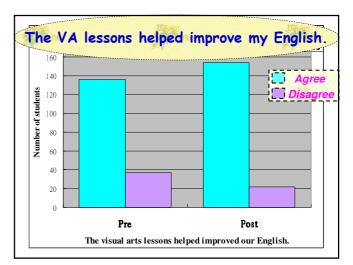

|





























|           | STEP 1: DF         | SCRIPTION 描述                                                            |
|-----------|--------------------|-------------------------------------------------------------------------|
| E.        | Please pro         | vide the following information about very printing                      |
| 14 11     |                    | HEARTWORK: 20/0 Reflection:                                             |
| 1. 180    | YEAR OF I<br>SIZE: |                                                                         |
|           |                    | scribe the subject matter in your a strong the subject matter in your a |
| A CHART   |                    | e in the painting? Any figures and <b>foci</b>                          |
| ile in    |                    |