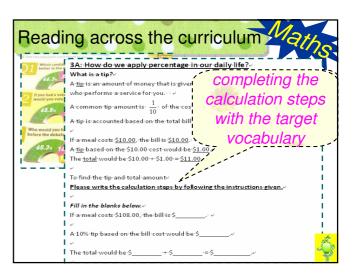

|





























|           | STEP 1: DF         | SCRIPTION 描述                                                            |
|-----------|--------------------|-------------------------------------------------------------------------|
| E.        | Please pro         | vide the following information about very printing                      |
| 14 11     |                    | HEARTWORK: 20/0 Reflection:                                             |
| 1. 180    | YEAR OF I<br>SIZE: |                                                                         |
|           |                    | scribe the subject matter in your a strong the subject matter in your a |
| A CHART   |                    | e in the painting? Any figures and <b>foci</b>                          |
| ile in    |