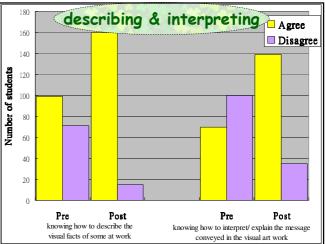

|





























|           | STEP 1: DF         | SCRIPTION 描述                                                            |
|-----------|--------------------|-------------------------------------------------------------------------|
| E.        | Please pro         | vide the following information about very printing                      |
| 14 11     |                    | HEARTWORK: 20/0 Reflection:                                             |
| 1. 180    | YEAR OF I<br>SIZE: |                                                                         |
|           |                    | scribe the subject matter in your a strong the subject matter in your a |
| A CHART   |                    | e in the painting? Any figures and <b>foci</b>                          |
| ile in    |