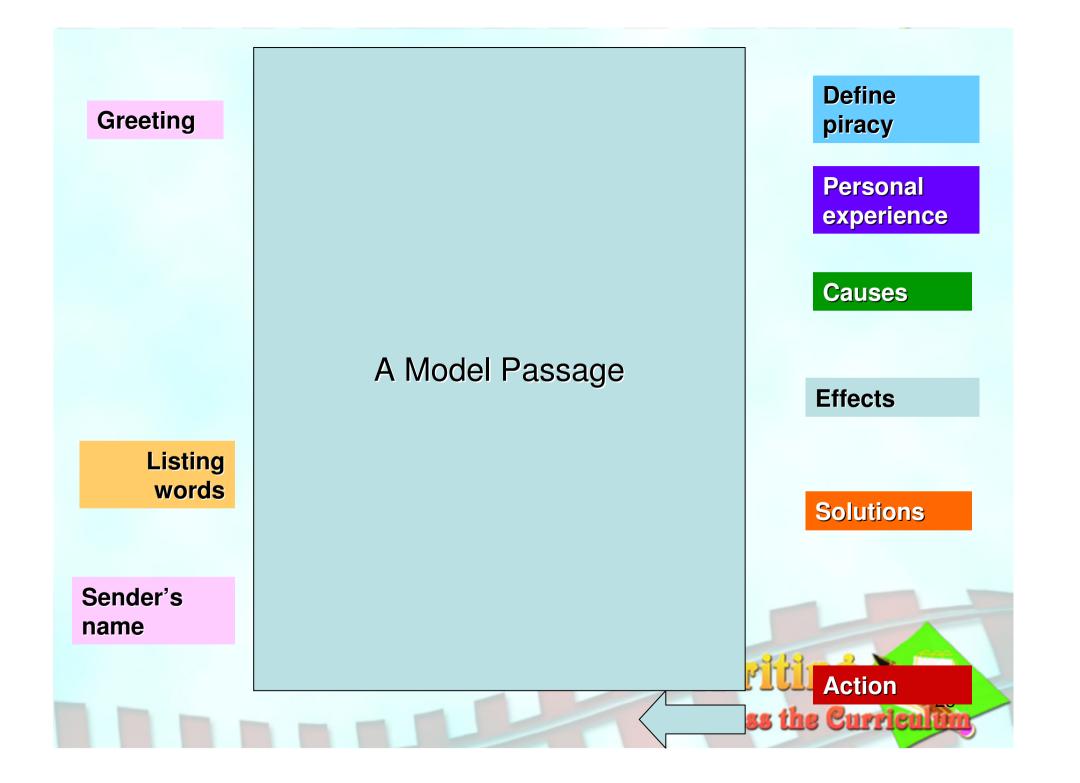

Teaching focus II: Features of text type ( A letter to the editor)

Across the Cu

- Greeting: Dear editor,
- Closing: Yours faithfully,
- Signature: Sender's name