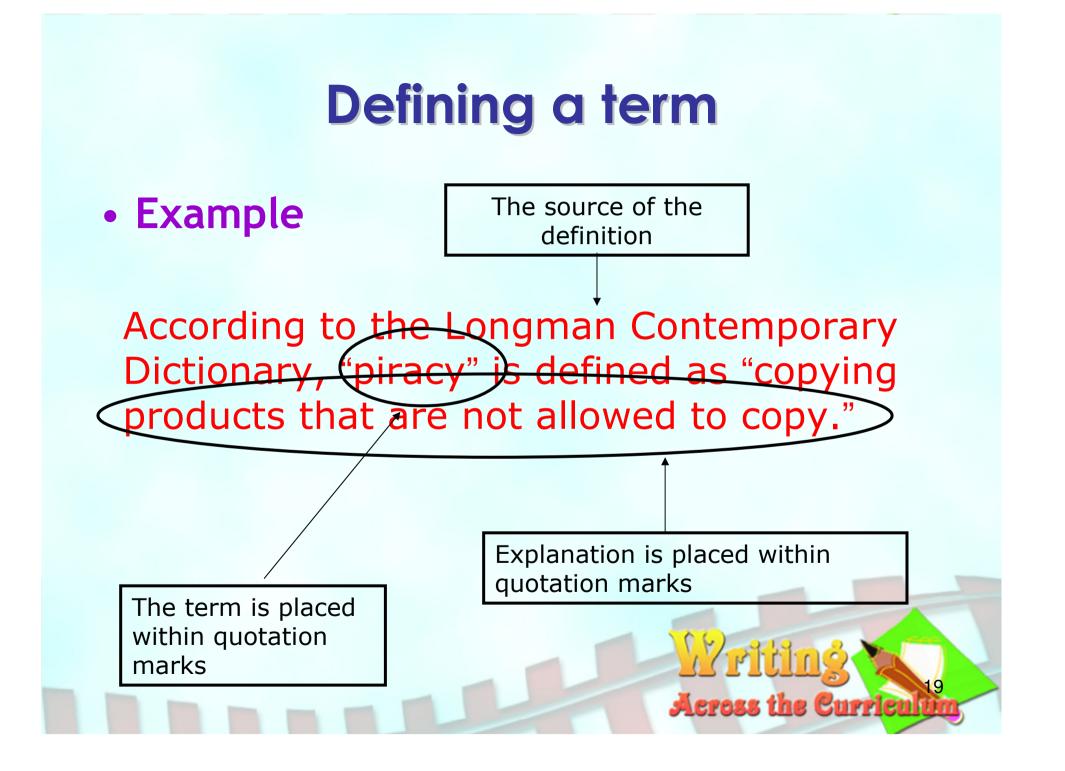

# **Teaching focus III: Language**

- Letter to the editor: formal language
- Audience: public
- Tense: present tense; modals "should" or "can"
- Defining a problem: According to (the source), "piracy" is "defined as " xxxxx"
- Cause-effect: This is caused by/due to the fact that..., it leads to...It results in ...Consequently... Therefore...
- Listing Problem-solution: First, Second, Third... Moreover, Furthermore, Also ....
- Transitions from problem to solution: To tackle the problem, ... To solve the problem...