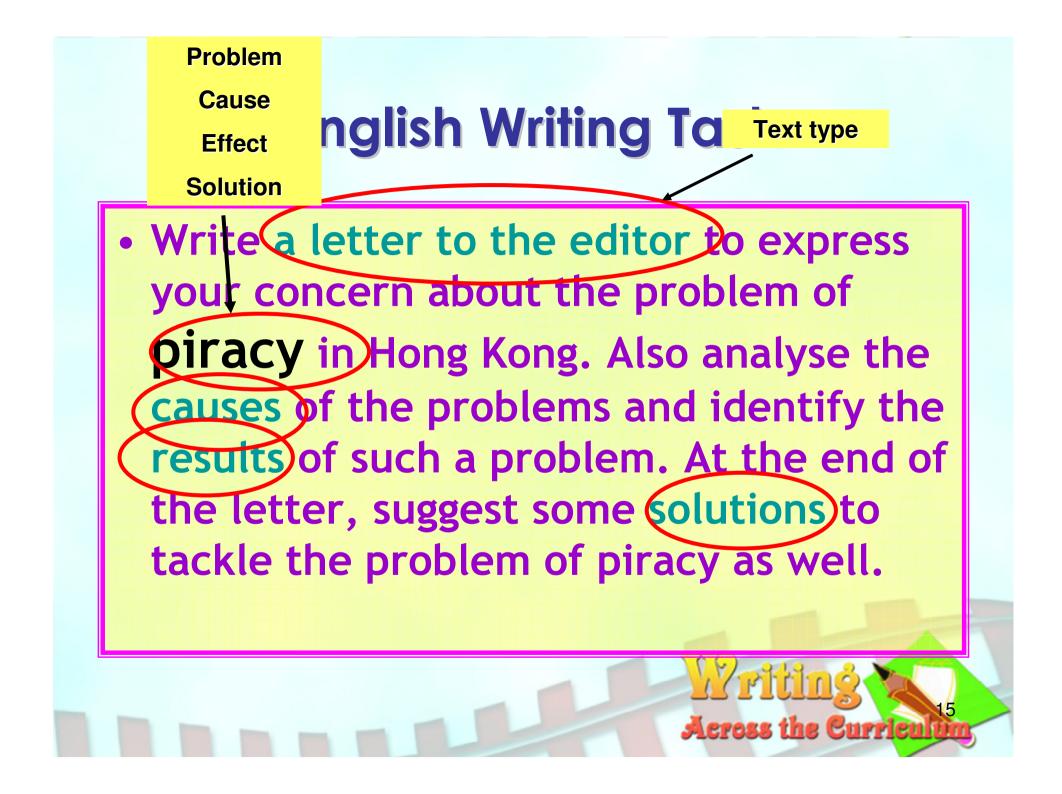

1. Identify a passage/topic for teaching this Problem-Cause-Effect-Solution pattern

| English   | Unit 5: Anti-piracy |
|-----------|---------------------|
| Geography | Desertification     |

Across the Curric