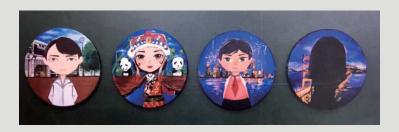

學生作品 Student's Artworks

Title My Family Media Acrylics on canvas Size 40cm diametre x 4 pieces

Title Growth with My Sister Media Oil on canvas and gel pen on tracing paper Size 20.5cm x 20.5cm x 9 pieces

Prv C +

Try Exercise For MORE 2 (per prone my idea) Experiement:) The differently is that because the work is very small So I try several time to think abon STEP 1 how to draw the face 6 20 ton THE PAPER OF THE PAPER First of all, it is a oil on convers painting. In the process Vertry 1 bardevided to dry 9 pieces of novel. This 13 me, around & years ord. playing dolland bell. 3 This 13 the autual image situation when I has shall. only myself. P.47