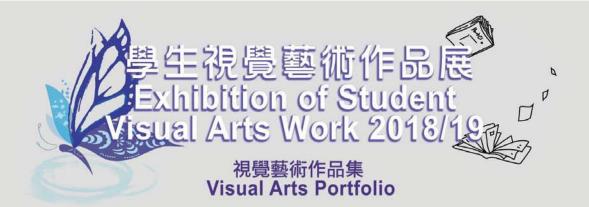

學生作品 Student's Artworks

Title My Family Media Acrylics on canvas Size 40cm diametre x 4 pieces

Title Growth with My Sister Media Oil on canvas and gel pen on tracing paper Size 20.5cm x 20.5cm x 9 pieces