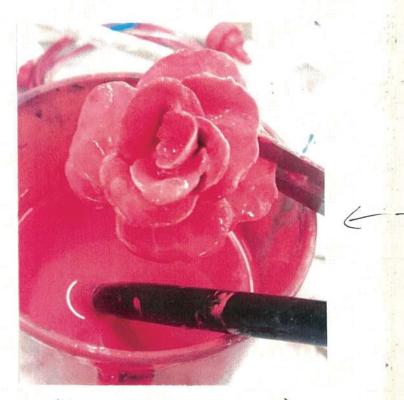

(Step of cter Roses.) coloring.

draw.

6.7.5

Artwork name

Reflection .

L put quiet " I was confused in during the work, L was lost in chosen the which clay L should used in the work, but finanty the problem was finanty the problem was finanty the problem was finanty the