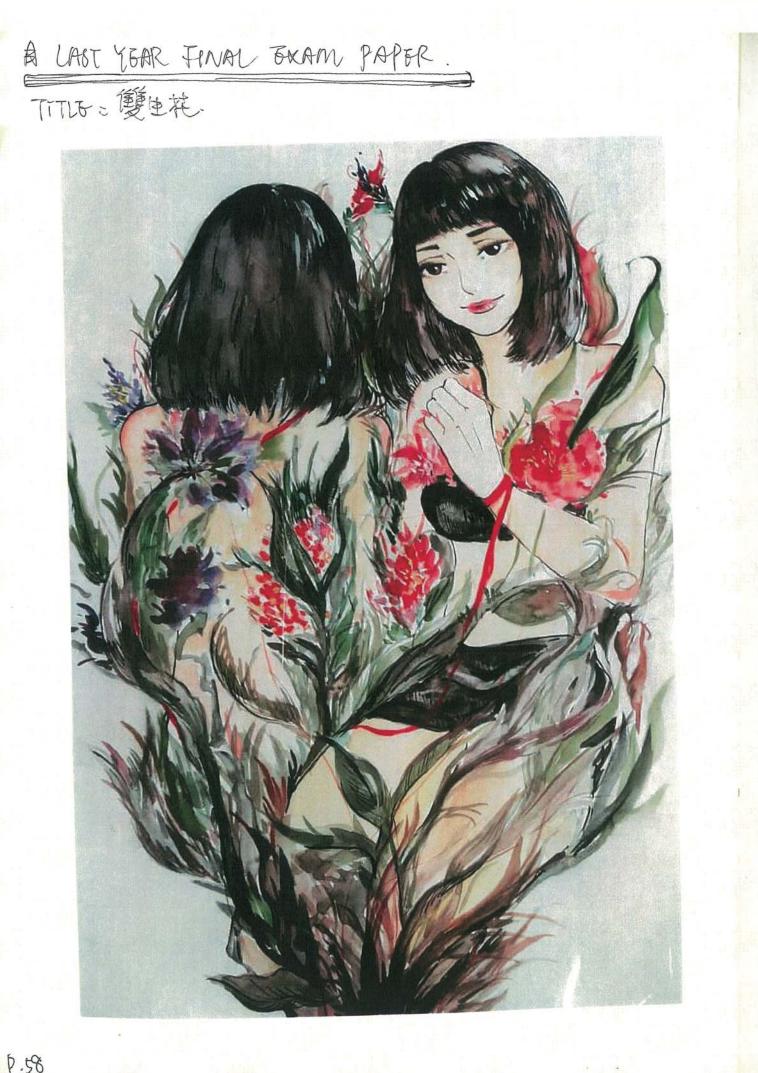

Title Geminate Flower Media Clay Size Dimensions variable

Title Chatting with My Sister Media Watercolour on paper Size 16.3cm x 9cm x 19 pieces

念年的我不用上试针到!!

好开心!我好把心我的成绩,我需不需客不比大臀?"高尔什麽、我每个麽我再努力,就像却一直不理想,