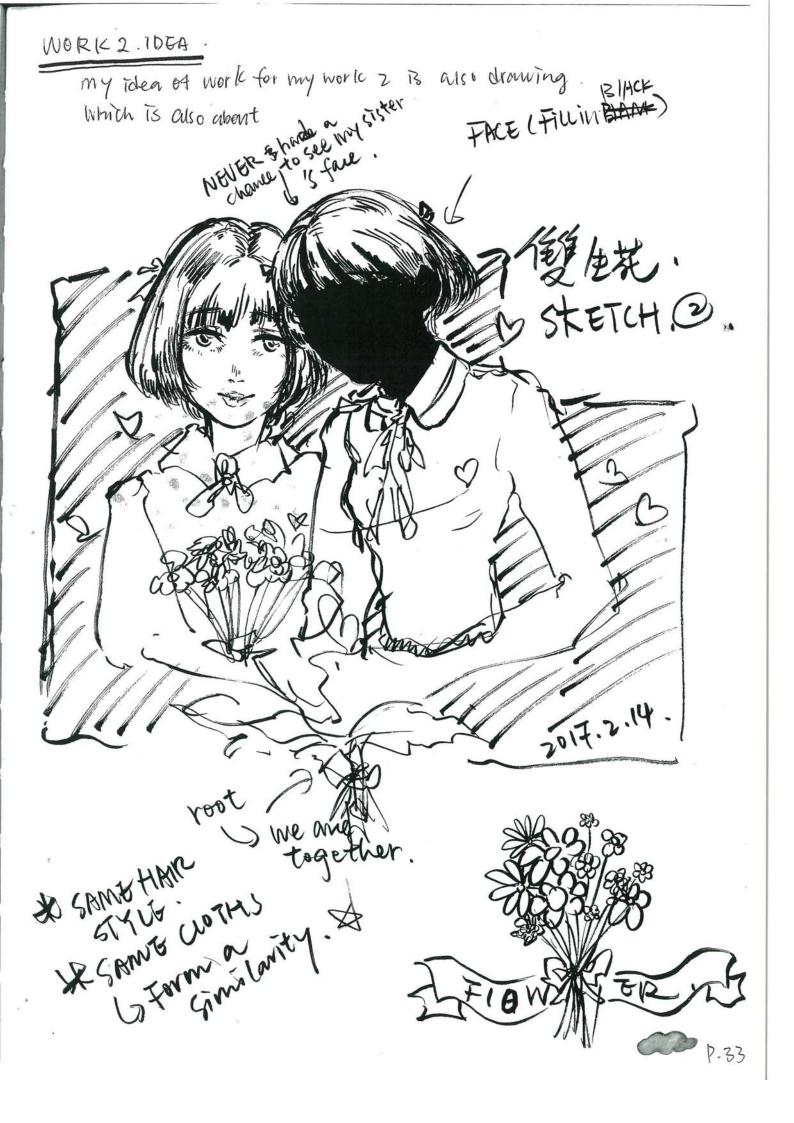

- I selected 5 letter from " Jiary. - Each letter is my feeling at that time. - AND show how I heally want to meet my sister in the future. 想要放拥抱的 至到 2016年10月21日。