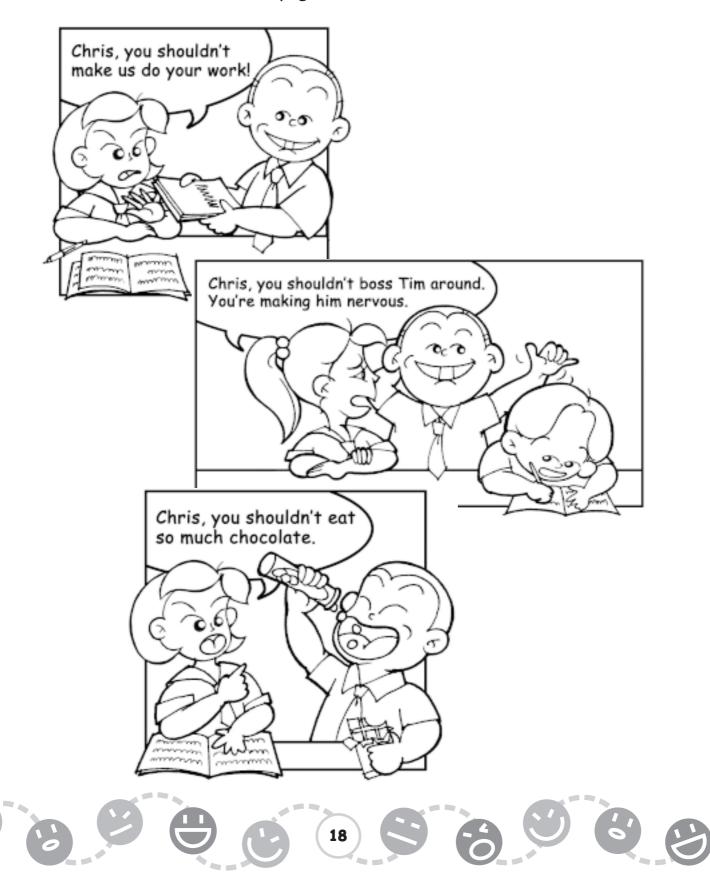

## Activity sheet 4

- 1. What shouldn't Chris do?
  - a. Look at the pictures and write down what Chris should not do in the table on page 19.

- b. Try to add one more thing that Chris should not do in the table.
- c. Write down why Chris should not do these things. The words in the box may help you.

| get sick | selfish    | bossy    | greedy |
|----------|------------|----------|--------|
| naughty  | not polite | not fair |        |

| What shouldn't Chris d             | Why?    |                       |
|------------------------------------|---------|-----------------------|
| e.g. <u>He should not make his</u> |         | <u>it is not fair</u> |
| <u>friends do his work</u>         |         | <u>to others.</u>     |
|                                    |         |                       |
|                                    |         |                       |
|                                    |         |                       |
|                                    |         |                       |
|                                    | because |                       |
|                                    |         |                       |
|                                    |         |                       |
|                                    |         |                       |
|                                    |         |                       |
|                                    |         |                       |
|                                    |         |                       |
|                                    |         |                       |