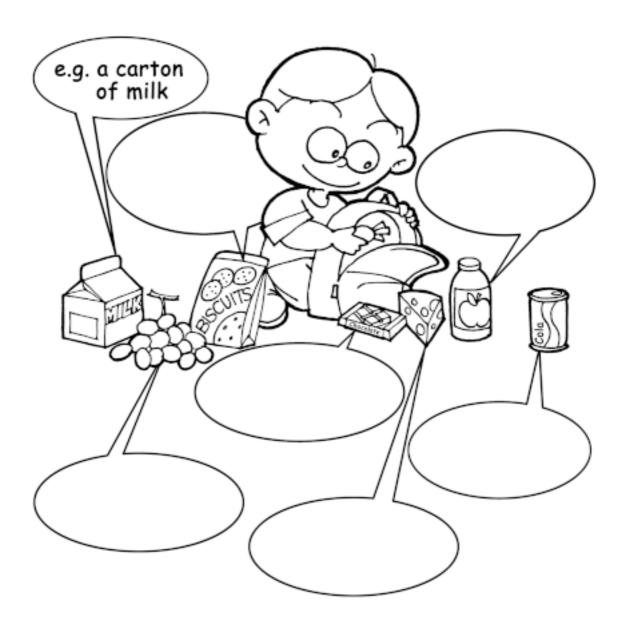

## Activity sheet 5

1. Do you remember the following scene in the play? Tom has taken a lot of things from his backpack. What are they? Label the things in the bubbles below.

2. After Shirley has lunch in Pizza Place, she goes to the supermarket and buys a lot of things. What has she bought? Look at the picture and write them down.

| e.g. a bar of chocolate | 4. |
|-------------------------|----|
| 1.                      | 5. |
| 2.                      | 6. |
| 3.                      | 7. |

3. Play the game 'Dominoes' Work in groups of four. Read the instructions carefully and play the game with your friends.