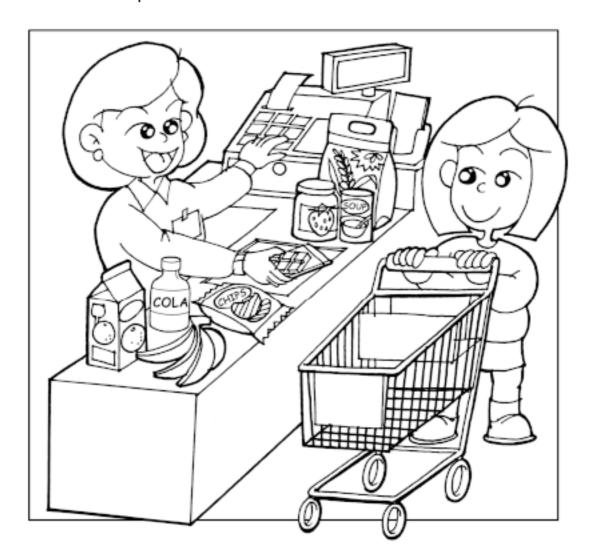

## Activity sheet 5

1. Do you remember the following scene in the play? Tom has taken a lot of things from his backpack. What are they? Label the things in the bubbles below.

2. After Shirley has lunch in Pizza Place, she goes to the supermarket and buys a lot of things. What has she bought? Look at the picture and write them down.

| e.g. a bar of chocolate | 4. |
|-------------------------|----|
| 1.                      | 5. |
| 2.                      | 6. |
| 3.                      | 7. |

3. Play the game 'Dominoes' Work in groups of four. Read the instructions carefully and play the game with your friends.