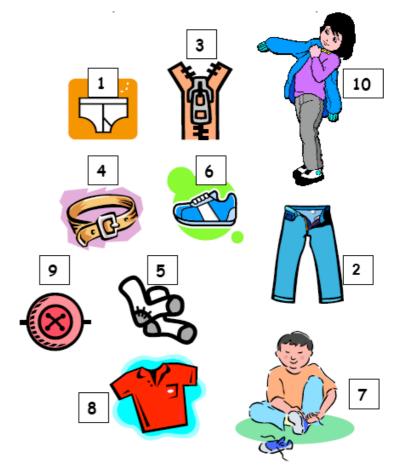

## **Clothes Fastenings - Answers**

- 1) What order do you put on your clothes?! Can you match the sentences with the pictures? There is one example to help you!
- a) First, put on your pants and vest.
- b) Now pull up your jeans.
- c) Zip them up.
- d) Now fasten your belt.
- e) Put on your socks.
- f) Then put on your trainers.
- g) Tie the laces.
- h) Put on your shirt.
- i) Now do up the buttons.
- j) Finally, put on your coat and do it up.