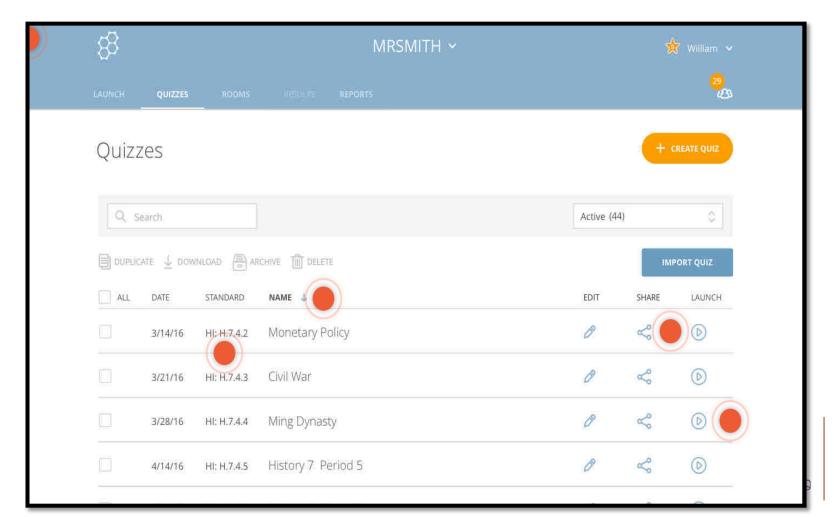

### What is Light-weight LMS?

Introduction and hands-on of interactive LMS:

- Socrative
- Nearpod
- Playposit
- Schoology

### What is Light-weight LMS?

Introduction and hands-on of interactive LMS: