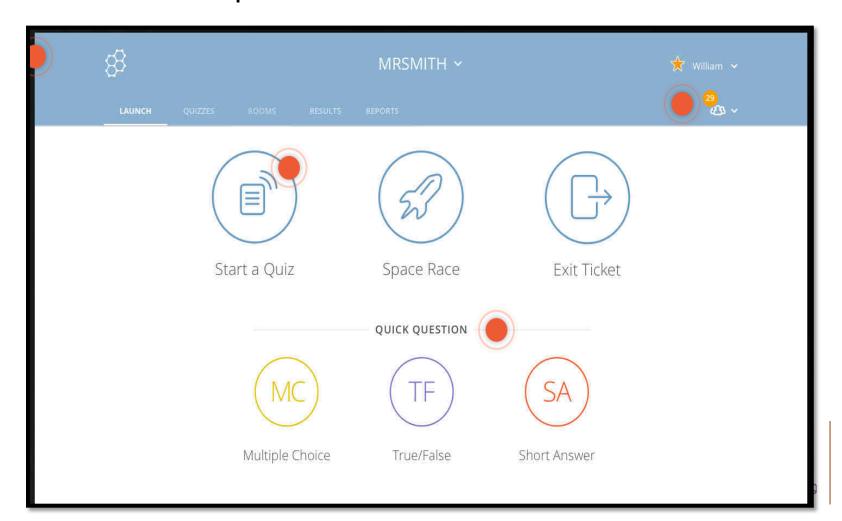

### What is Light-weight LMS?

Introduction and hands-on of interactive LMS:

- Socrative
- Nearpod
- Playposit
- Schoology