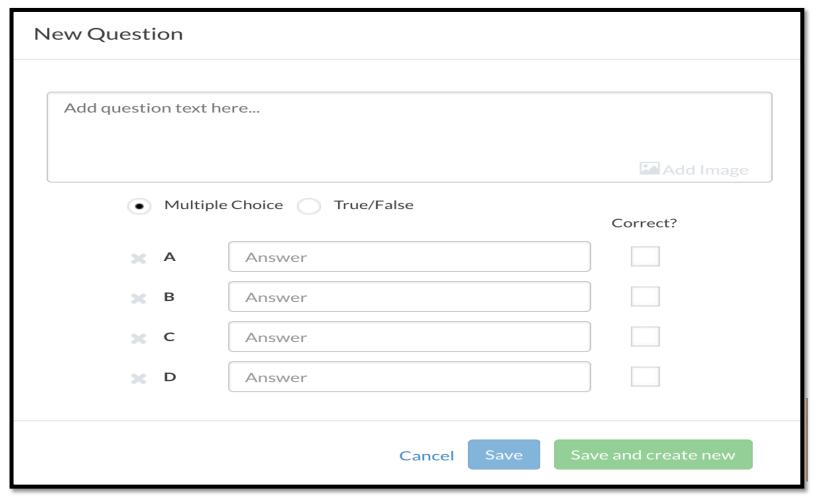

Introduction and hands-on of Light-weight LMS:





Introduction and hands-on of Light-weight LMS:





Introduction and hands-on of Light-weight LMS:





Introduction and hands-on of Light-weight LMS:





Introduction and hands-on of Light-weight LMS:





Introduction and hands-on of Light-weight LMS:





Introduction and hands-on of Light-weight LMS:

Plickers: https://www.plickers.com/

### Live View Ready!

Select a question in your Plickers iOS/Android app to project to your class.

- 1. Open the Plickers iOS/Android app and select your class.
- 2. From the app, select the question you want from your Queue.
- 3. Live View will automatically update with your question!

Still not seeing your question?

Try refreshing below or check out our troubleshooting page.





### What is Light-weight LMS?

Introduction and hands-on of interactive LMS:

- Socrative
- Nearpod
- Playposit
- Schoology





### What is Light-weight LMS?

Introduction and hands-on of interactive LMS:





### What is Light-weight LMS?





### What is Light-weight L