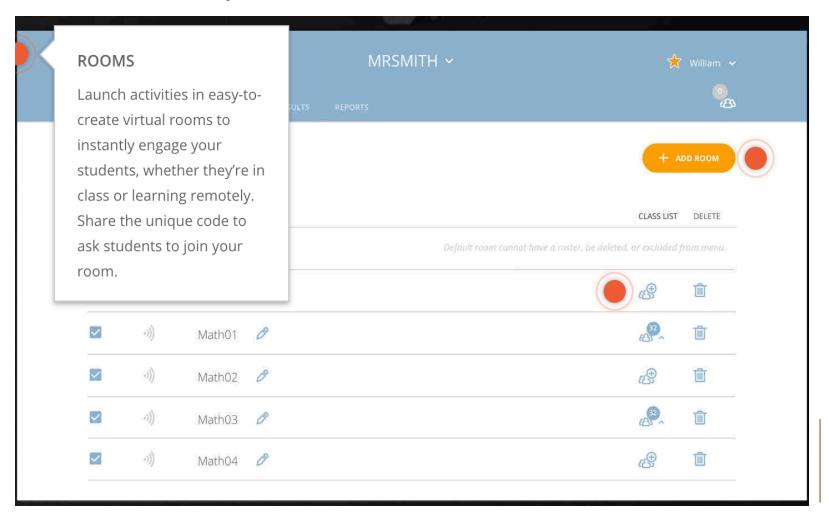

### What is Light-weight LMS?

Introduction and hands-on of interactive LMS:

- Socrative
- Nearpod
- Playposit
- Schoology

### What is Light-weight LMS?

Introduction and hands-on of interactive LMS: