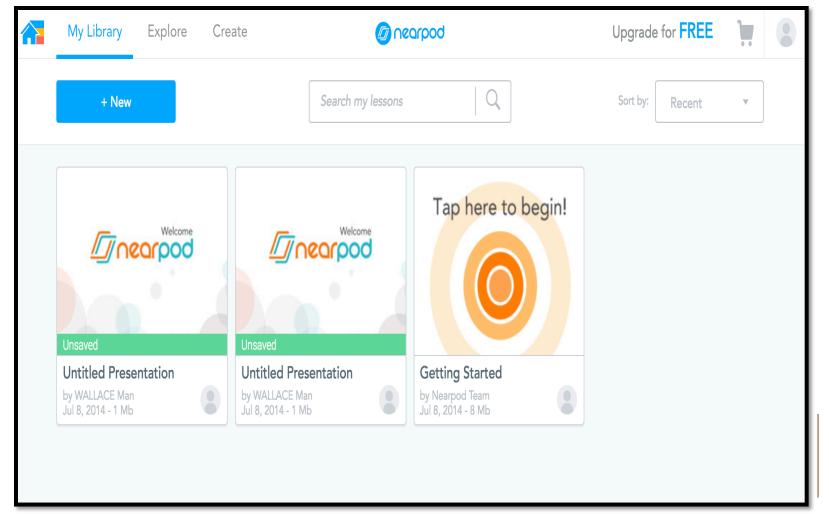

### What is Light-weight LMS?

Introduction and hands-on of interactive LMS:

Nearpod: https://nearpod.com/

### What is Light-weight LMS?

Nearpod: https://nearpod.com/