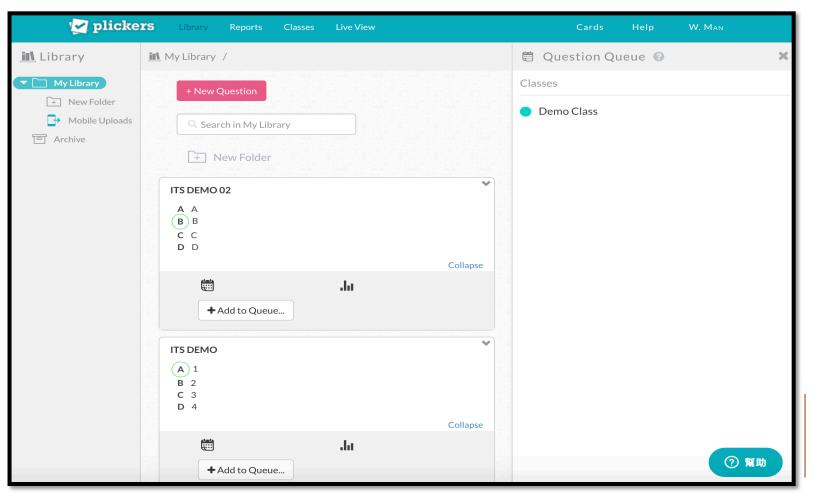

Introduction and hands-on of Light-weight LMS:

Introduction and hands-on of Light-weight LMS:

Plickers: https://www.plickers.com/

### Live View Ready!

Select a question in your Plickers iOS/Android app to project to your class.

- 1. Open the Plickers iOS/Android app and select your class.
- 2. From the app, select the question you want from your Queue.
- 3. Live View will automatically update with your question!

Still not seeing your question?

Try refreshing below or check out our troubleshooting page.