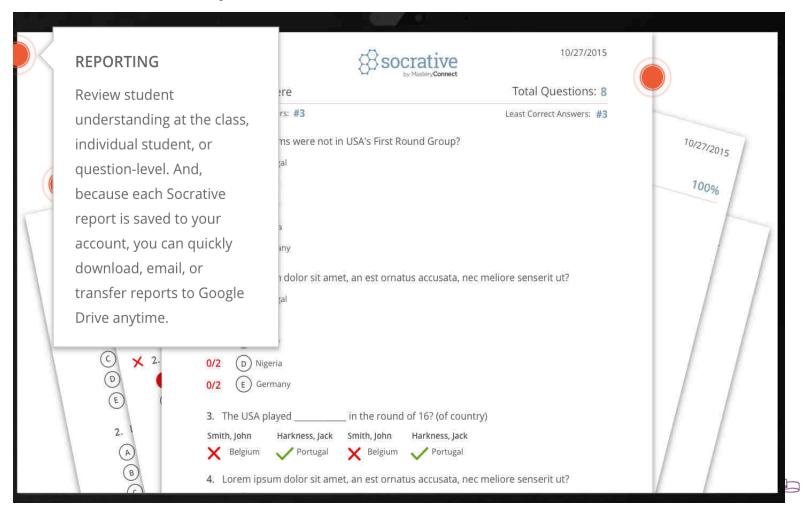

### What is Light-weight LMS?

Introduction and hands-on of interactive LMS:

- Socrative
- Nearpod
- Playposit
- Schoology

### What is Light-weight LMS?

Introduction and hands-on of interactive LMS: