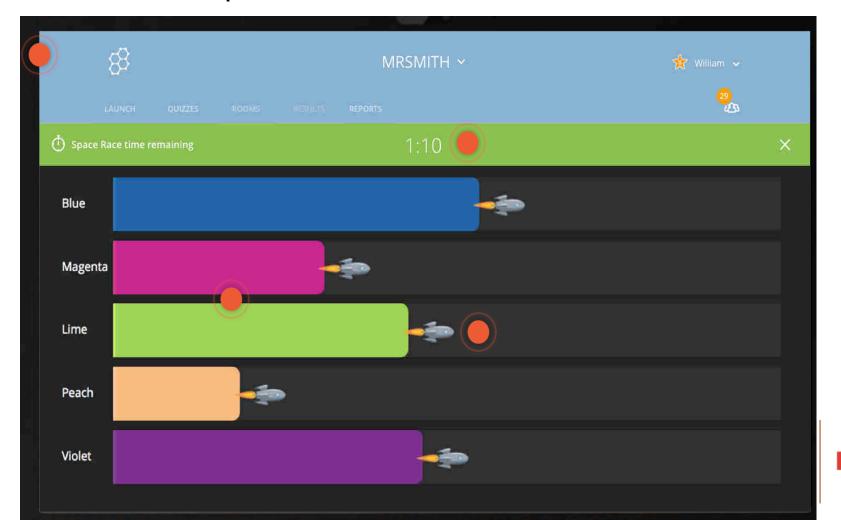

### What is Light-weight LMS?

Introduction and hands-on of interactive LMS:

- Socrative
- Nearpod
- Playposit
- Schoology

### What is Light-weight LMS?

Introduction and hands-on of interactive LMS: