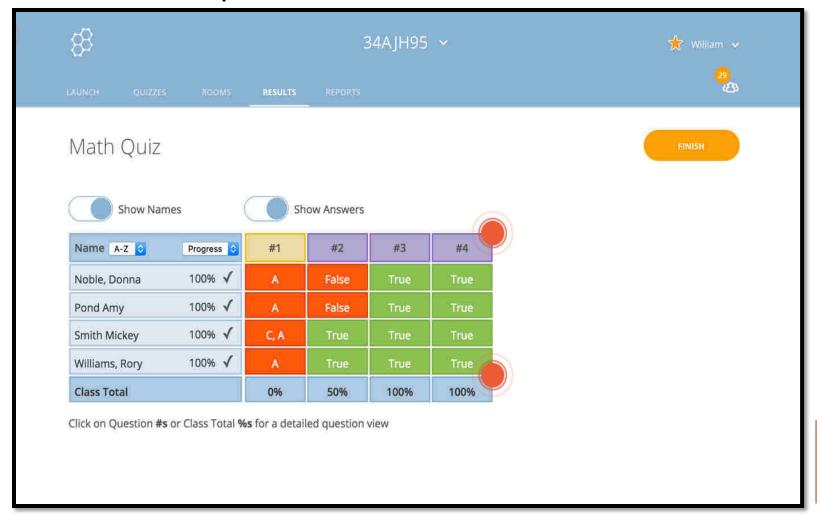

### What is Light-weight LMS?

Introduction and hands-on of interactive LMS:

Nearpod: https://nearpod.com/

### What is Light-weight LMS?

Nearpod: https://nearpod.com/