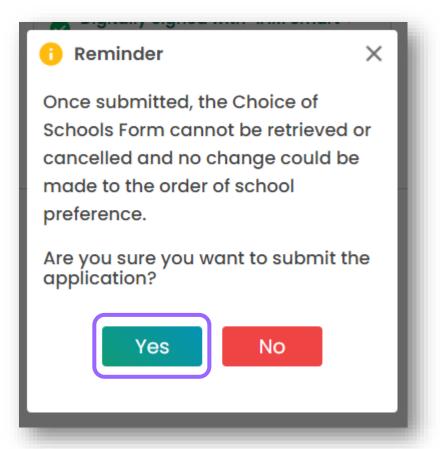

able to process your application.

not provide sufficient information, the Education Bureau may not be able to process your application.

#### **Declaration**

I declare that I have read the enclosed "Notes on How to Complete the Choice of Schools Form" and that I have made the above choices at my own will. I also understand that once a Primary One place is allocated to the above applicant child, he/she will not be eligible to participate in the Primary One Admission System again.

- I have read and acknowledged the Points to Note and Privacy Statement.
- ✓ I confirm the correctness of all the above information provided for this POA application.

#### Signature of Parent / Guardian



**Confirm and Submit** 

< Previous Step

**Cancel Application** 





Confirm and submit application







Print the information on school choices







Video

# Checking Central Allocation Results in POA e-Platform ("iAM Smart +" / "iAM Smart")

Allocation Result

- Step 1 : Login to an activated POA e-Platform account.
- Step 2 : Choose "Result Release" under Central Allocation.





# Checking Central Allocation Results in POA e-Platform ("iAM Smart +" / "iAM Smart")





Primary One Admission e-Platform

# Checking Central Allocation Results in POA e-Platform ("iAM Smart +" / "iAM Smart")



Video



# Submit Central Allocation Applications via the e-Platform (Using "iAM Smart+")



- We encourage the parents to register "iAM Smart+" as early as possible to use more efficient and convenient service.
- Advantages :
  - Do not affected by adverse weather and epidemic
  - The e-Platform s