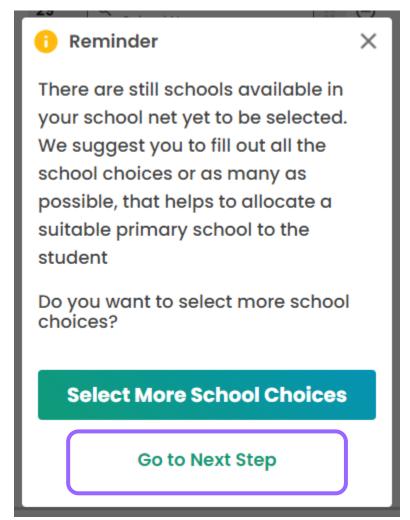

pre-filled applicant child's information and applicant's name
- Step 3: Choose to provide mobile phone number for receiving central allocation results via SMS or not.





Step 4: Select schools basing on different selection criteria (for example, according to POA school Net, religion, etc.) under Part (A) – "Unrestricted

School Choices"





Add to

Choice

Add the school

to the Choice.



Step 5 : Select schools under Part (B) – "Restricted School Choices"







Add the school to the Choice

- The system will remind parents if there are unfilled school choices under Part (B)
- Under Part (B), the system will filter out schools of unmatched gender in advance and provide only schools in applicant child's own net for parents to choose to avoid selecting wrong school choices by parents.



Central



 Step 6: Check and the information on school choice and edit if required.









Central Allocation

 Step 7: Read and agree to the relevant declaration, sign with "iAM Smart +" and submit the application

#### Points to Note

- 1. I declare that:
- (i) I am the parent/guardian of the aforementioned applicant child; and
- (ii) To the best of my knowledge and belief, the information contained in this form is true and correct. If false information is provided, this application will be rendered null and void and the Primary 1 place allocated on the basis of this application will be withdrawn.
- 2. I understand that the Education Bureau (EDB) will take measures as they consider necessary and appropriate to verify the information provided in and/or in relation to this application