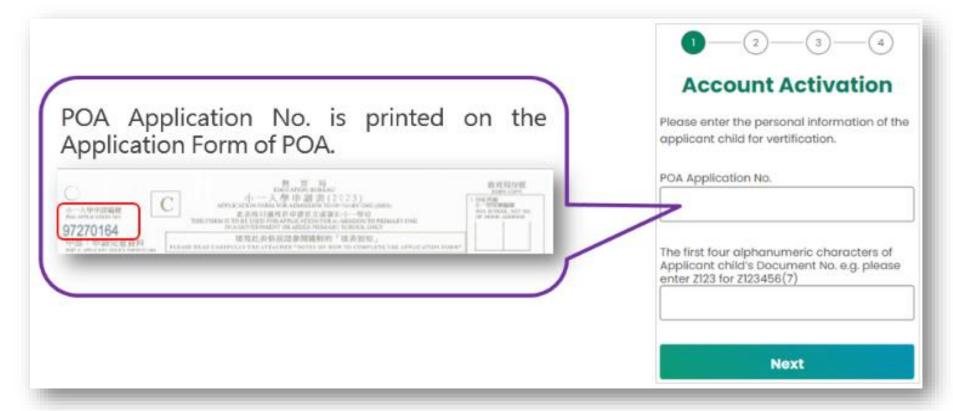

## POA Application Form (2023) Sample

For parents who have provided email address in the "Application Form for Admission to Primary One", they could make their choice of schools in **Central Allocation** Stage and receive allocation results through the e-**Platform** 