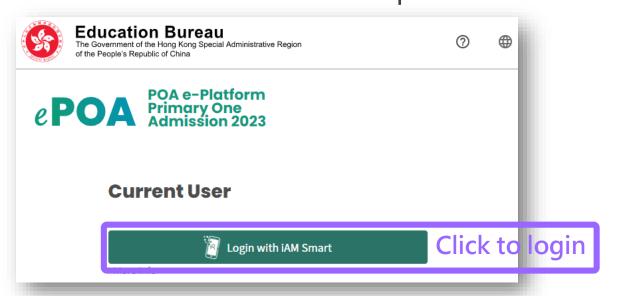

ded in and/or in relation to this application and I may be required to attend interview and provide EDB with any document and information, and/or to make any sworn declaration for such purpose. I understand that EDB may also conduct home visits to verify the information provided in and/or in relation to this application as and when necessary. I understand that if EDB is not





 Step 9: After clicking "Confirm and Submit", the browser on computer or smart phone will be redirected to the login page.







- Step 1: Login with "iAM Smart+" / " iAM Smart"
- Step 2: For parents using computer's browser, open and log in with "iAM Smart" App in the mobile phone and scan the QR code (For parents using mobile phone's browser, "iAM Smart" App in the mobile phone will be connected automatically)





### POA 2023 e-Platform Login Procedures – "iAM Smart+" / "iAM Smart"



Step 3 : Successfully logged in.









### POA 2023 e-Platform Login Procedures – "iAM Smart+" / "iAM Smart"



Video



### POA 2023 Central Allocation Submit Central Allocation Applications via the e-Platform (Using "iAM Smart+")



Step 1 : Login to activated POA e-Platform account







- Step 2: Check pre-filled applicant child's information and applicant's name
- Step 3: Choose to provide mobile phone number for receiving central allocation results via SMS or not.





Step 4: Select schools basing on different selection criteria (for example, according to POA school Net, religion, etc.) under Part (A) – "Unrestricted

School Choices"





Add to

Choice

Add the school

to the Choice.



Step 5 : Select