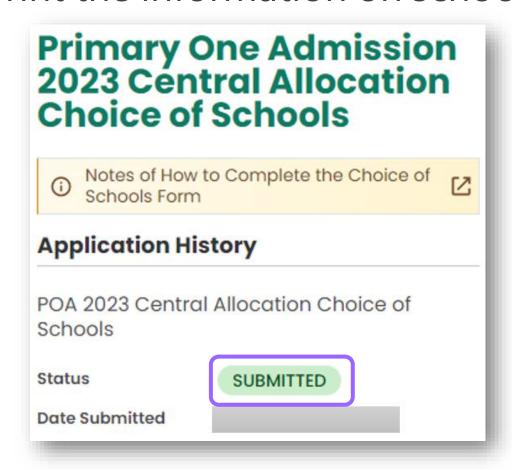

## POA Application Form (2023) Sample

For parents who have provided email address in the "Application Form for Admission to Primary One", they could make their choice of schools in **Central Allocation** Stage and receive allocation results through the e-**Platform** 