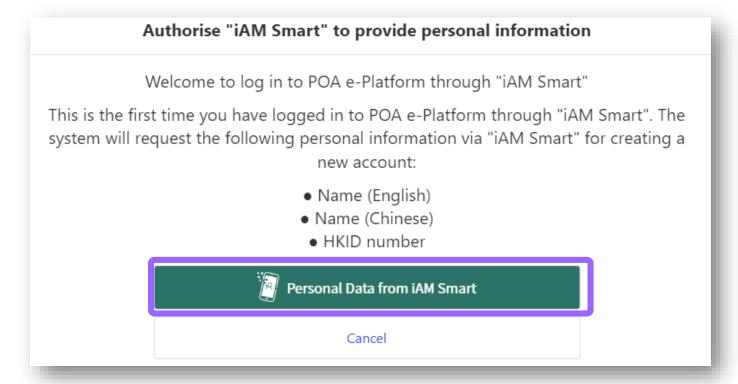

he activation link is valid for 30 days. If parents do not receive the email, please check the junk email folder).



Account

Activation & Login

### POA 2023 ePOA Account Activation

 Step 3: Enter the POA application number and the applicant child's document number (Should be identical to the information on the "Application Form for Admission to Primary One".)



**Account Activation** 

& Login



Step 4: Bind the account with "iAM Smart+" / "iAM Smart".





 Step 5: For parents using computer's browser, open and log in with "iAM Smart" App in the mobile phone and scan the QR code (For parents using mobile phone's browser, "iAM Smart" App in the mobile phone will be connected automatically)



Account Activation & Login

Step 6 : Authorise "iAM Smart" to provide personal information





- Step 7: Read and agree to the Personal Information Collection Statement
- Step 8: Enter the characters shown in the image

# Personal Information Collection Statement 1. I declare that: (i) I am the parent/guardian of the aforementioned applicant child; and (ii) To the best of my knowledge and belief, the information contained in this form is true and correct. If false information is provided, this application will be rendered null and void and the Primary 1 place allocated on the basis of this application will be withdrawn. 2. I understand that the Education Bureau (EDB) will take measures as they consider necessary and

2. I understand that the Education Bureau (EDB) will take measures as they consider necessary and appropriate to verify the information provided in and/or in relati