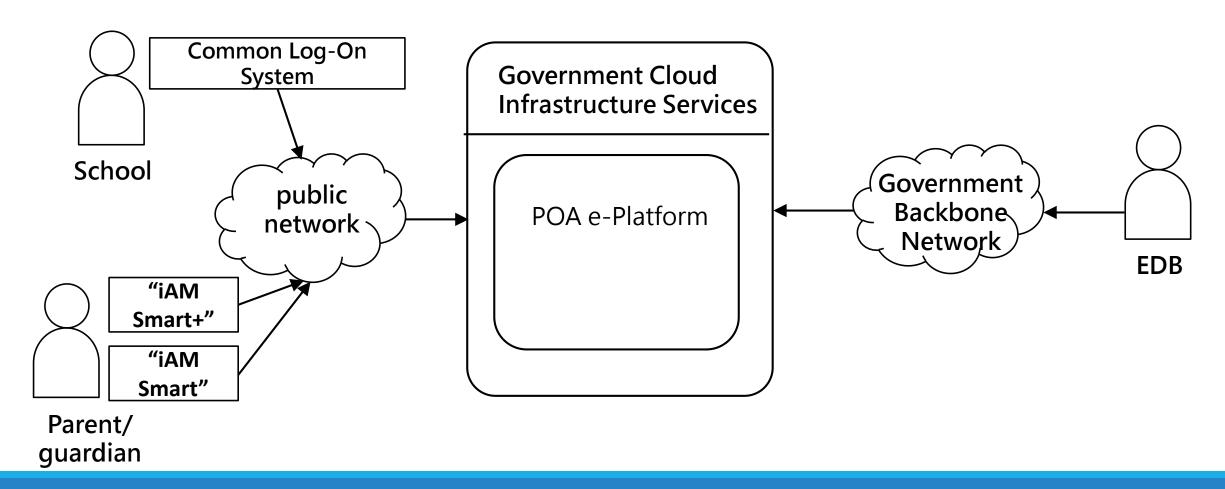

e paper form application procedures to improve the efficiency of sending and receiving documents, data validation, data management and communication between parents/schools and EDB
- Provide a simple and convenient platform to process applications
  - The e-Platform provides links to relevant school selection documents, Notes to Parents, etc., and provides explanations and reminders near some input fields to facilitate parents' school selection
  - Supports different mobile devices to facilitate parents to submit applications and receive allocation results
- Improve data accuracy
  - The e-Platform provides data validation function to reduce the chance for parents to input wrong information (e.g. school choices) when making school choices

### Overview of Primary One Admission e-Platform



### Overview of Primary One Admission e-Platform

#### Public Desk

#### School Desk

#### **EDB Desk**

- Submit DP Application\*
- Submit CA Application
- Check DP Result\*
- Check CA Result

- Manage school account
- Review and submit DP Application\*
- Receive registered DP applicant list via e-Platform\*
- Receive Admission Result Full List

- Receive and retrieve information submitted by schools\*
- Receive and retrieve the information submitted by parents for central allocation applications and announce the allocation results
- Dissemination of information to schools and parents

<sup>\*</sup>relevant function will be launched in POA 2024

### Overview of Primary One Admission e-Platform



- The permissions of the user are based on the account type.
- Digital signing function is