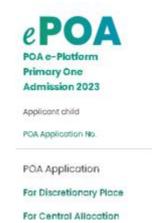

## POA Application Form (2023) Sample

For parents who have provided email address in the "Application Form for Admission to Primary One", they could make their choice of schools in **Central Allocation** Stage and receive allocation results through the e-**Platform** 