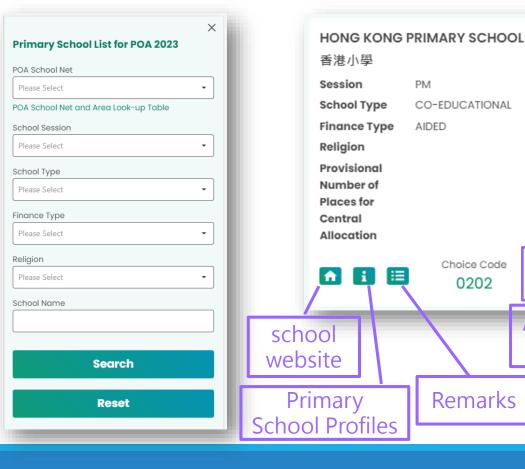

M Smart" App in the mobile phone will be connected automatically)





### POA 2023 e-Platform Login Procedures – "iAM Smart+" / "iAM Smart"



Step 3 : Successfully logged in.









### POA 2023 e-Platform Login Procedures – "iAM Smart+" / "iAM Smart"



Video



### POA 2023 Central Allocation Submit Central Allocation Applications via the e-Platform (Using "iAM Smart+")



Step 1 : Login to activated POA e-Platform account







- Step 2: Check pre-filled applicant child's information and applicant's name
- Step 3: Choose to provide mobile phone number for receiving central allocation results via SMS or not.





Step 4: Select schools basing on different selection criteria (for example, according to POA school Net, religion, etc.) under Part (A) – "Unrestricted

School Choices"





Add to

Choice

Add the school

to the Choice.



Step 5 : Select schools under Part (B) – "Restricted School Choices"







Add the school to the Choice

- The system will remind parents if there are unfilled school choices under Part (B)
- Under Part (B), the system will filter out schools of unmatched gender in advance and provide only schools in applicant child's own net for parents to choose to avoid selecting wrong school choices by parents.



Central



 Step 6: Check and the information on school choice and edit if required.









Central Allocation

 Step 7: Read and agree to the relevant declaration, sign with "iAM Smart +" and submit the application

#### Points to Note

- 1. I declare that:
- (i) I am the parent/guardian of the aforementioned applicant child; and
- (ii)