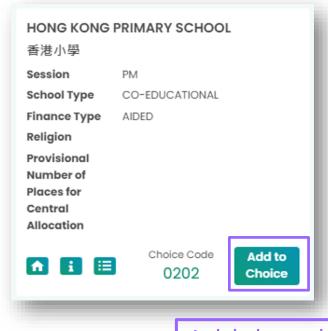

/ "iAM Smart"



Step 3 : Successfully logged in.









### POA 2023 e-Platform Login Procedures – "iAM Smart+" / "iAM Smart"



Video



### POA 2023 Central Allocation Submit Central Allocation Applications via the e-Platform (Using "iAM Smart+")



Step 1 : Login to activated POA e-Platform account







- Step 2: Check pre-filled applicant child's information and applicant's name
- Step 3: Choose to provide mobile phone number for receiving central allocation results via SMS or not.





Step 4: Select schools basing on different selection criteria (for example, according to POA school Net, religion, etc.) under Part (A) – "Unrestricted

School Choices"





Add to

Choice

Add the school

to the Choice.



Step 5 : Select schools under Part (B) – "Restricted School Choices"







Add the school to the Choice

- The system will remind parents if there are unfilled school choices under Part (B)
- Under Part (B), the system will filter out schools of unmatched gender in advance and provide only schools in applicant child's own net for parents to choose to avoid selecting wrong school choices by parents.



Central



 Step 6: Check and the information on school choice and edit if required.









Central Allocation

 Step 7: Read and agree to the relevant declaration, sign with "iAM Smart +" and submit the application

#### Points to Note

- 1. I declare that:
- (i) I am the parent/guardian of the aforementioned applicant child; and
- (ii) To the best of my knowledge and belief, the information contained in this form is true and correct. If false information is pr