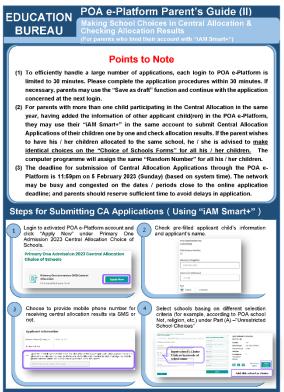

ions for kindergartens, child care centres, primary schools and parents in late November to December 2022, to introduce the application and actual operation of the ePOA. The EDB gave priority to kindergartens and child care centers for joining the briefing sessions, so that they could obtain the relevant information in advance to support parents in making choice of schools.
- The EDB organised a number of identical briefing sessions for parents on ePOA to introduce the application and actual operation of the public desk of ePOA (only applicable for parents of children who will attend Primary One in September 2023). Relevant PowerPoint presentations and video clips would also be uploaded to the EDB website for reference.

## Other Support to Kindergartens / Parents

### Parent's Guide