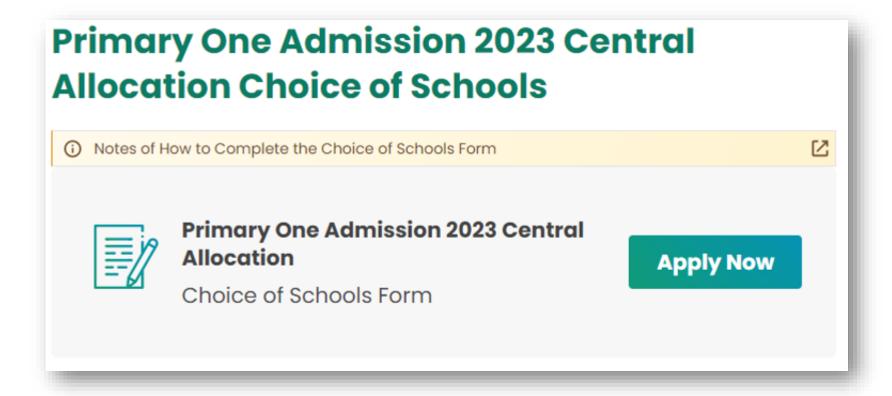

## POA Application Form (2023) Sample

For parents who have provided email address in the "Application Form for Admission to Primary One", they could make their choice of schools in **Central Allocation** Stage and receive allocation results through the e-**Platform** 