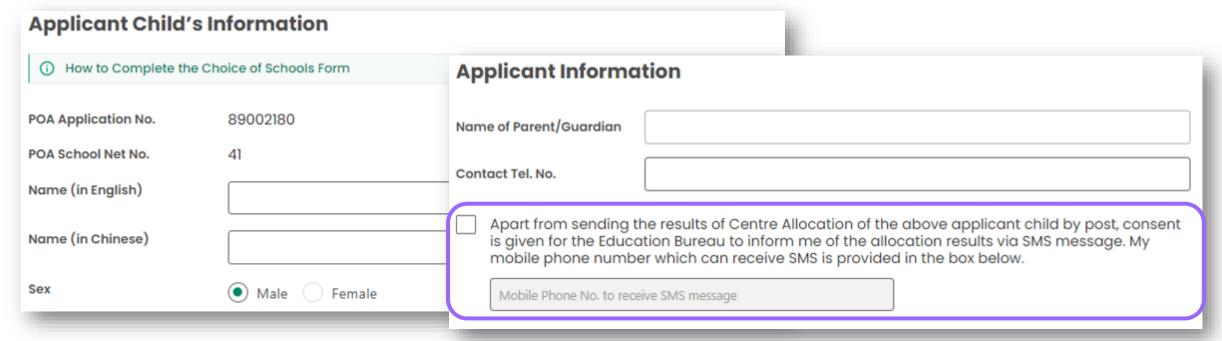

## POA Application Form (2023) Sample

For parents who have provided email address in the "Application Form for Admission to Primary One", they could make their choice of schools in **Central Allocation** Stage and receive allocation results through the e-**Platform** 