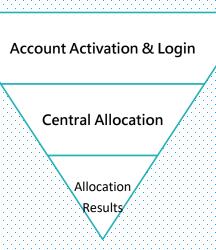

### Rundown

- 1. Existing paper form application and Release of Central Allocation Result
- 3. Demonstration on the use of the system

Overview of the Primary One Admission e-Platform

4. Q&A