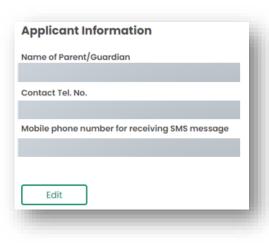

## POA Application Form (2023) Sample

For parents who have provided email address in the "Application Form for Admission to Primary One", they could make their choice of schools in **Central Allocation** Stage and receive allocation results through the e-**Platform** 