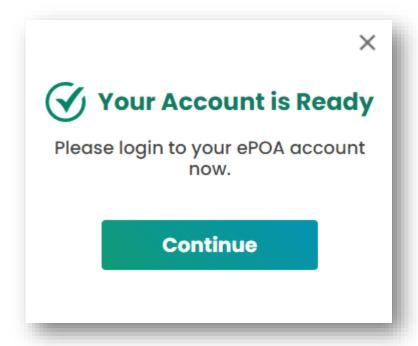

d on the basis of this application will be withdrawn. 2. I understand that the Education Bureau (EDB) will take measures as they consider necessary and

2. I understand that the Education Bureau (EDB) will take measures as they consider necessary and appropriate to verify the information provided in and/or in relation to this application and I may be required to attend interview and provide EDB with any document and information, and/or to make any sworn declaration for such purpose. I understand that EDB may also conduct home visits to verify the information provided in and/or in relation to this application as and when necessary. I understand that if EDB is not





 Step 9: After clicking "Confirm and Submit", the browser on computer or smart phone will be redirected to the login page.







- Step 1: Login with "iAM Smart+" / " iAM Smart"
- Step 2: For parents using computer's browser, open and log in with "iAM Smart" App in the mobile phone and scan the QR code (For parents using mobile phone's browser, "iAM Smart" App in the mobile phone will be connected automatically)





### POA 2023 e-Platform Login Procedures – "iAM Smart+" / "iAM Smart"



Step 3 : Successfully logged in.









### POA 2023 e-Platform Login Procedures – "iAM Smart+" / "iAM Smart"



Video



### POA 2023 Central Allocation Submit Central Allocation Applications via the e-Platform (Using "iAM Smart+")



Step 1 : Login to activated POA e-Platform account







- Step 2: Check pre-filled applicant child's information and applicant's name
- Step 3: Choose to provide mobile phone number for rec