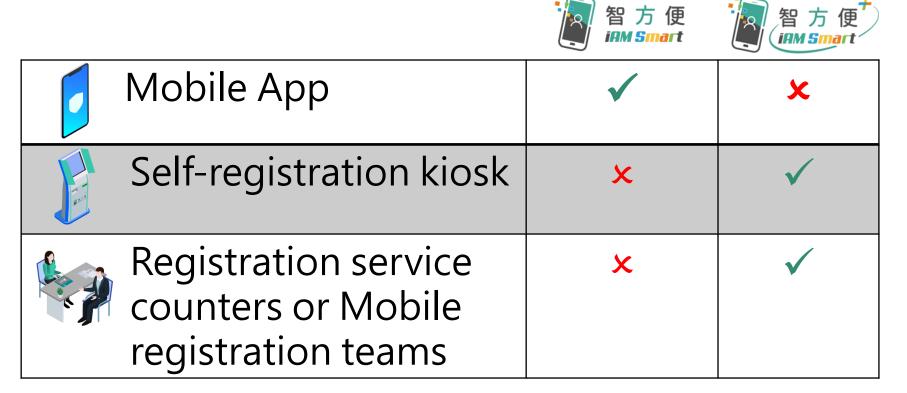

Smart" mobile app provides the one-stop personalised digital services platform, which enables users to log in and use online services by their personal mobile phone in a smart and convenient way.

#### TV API

### Target Users

All Hong Kong residents with Hong Kong Identity Card (HKIC) and aged 11 or over are eligible to register for "iAM Smart". For residents aged between 11 and 17, registration has to be performed with the consent of a parent or guardian.

(Remark: If residents register through "iAM Smart" Mobile App or self-registration kiosk, the consenting parents / guardians must be "iAM Smart" Users.)

[Source : OGCIO – iAM Smart Website]

# Difference between "iAM Smart" and "iAM Smart+"



[Source: OGCIO – iAM Smart Website]

# Registration Methods of "iAM Smart" & "iAM Smart+"



### Download Now



https://www.iamsmart.gov.hk/en/reg.html

 <u>Video</u> - Register "iAM Smart" with mobile phone (Aged 18 or over)

[Source : OGCIO – iAM Smart Website]

 Parents can go to the self-registration kiosk location in person, registration service counter or mobile registration team to register "iAM Smart+"



Registration steps for residents aged 18 or over

|   |              | Hong Kong Identity Card                                                                           |
|---|--------------|---------------------------------------------------------------------------------------------------|
| 2 | <b>.</b> [1] | Personal mobile phone (Enabled biometric authentication functions and downloaded "iAM Smart" App) |
| 3 | 9            | Email address