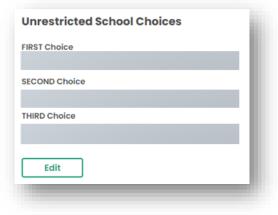

## POA Application Form (2023) Sample

For parents who have provided email address in the "Application Form for Admission to Primary One", they could make their choice of schools in **Central Allocation** Stage and receive allocation results through the e-**Platform** 