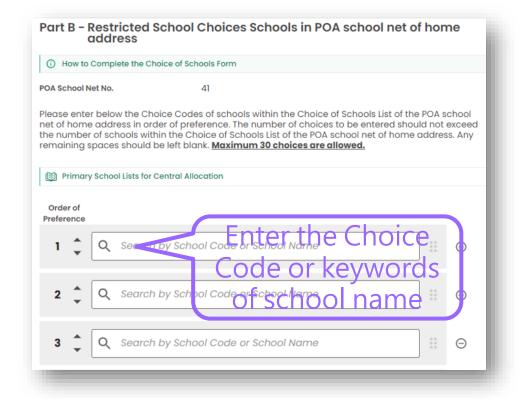

iAM Smart" App in the mobile phone will be connected automatically)





### POA 2023 e-Platform Login Procedures – "iAM Smart+" / "iAM Smart"



Step 3 : Successfully logged in.









### POA 2023 e-Platform Login Procedures – "iAM Smart+" / "iAM Smart"



Video



### POA 2023 Central Allocation Submit Central Allocation Applications via the e-Platform (Using "iAM Smart+")



Step 1 : Login to activated POA e-Platform account







- Step 2: Check pre-filled applicant child's information and applicant's name
- Step 3: Choose to provide mobile phone number for receiving central allocation results via SMS or not.





Step 4: Select schools basing on different selection criteria (for example, according to POA school Net, religion, etc.) under Part (A) – "Unrestricted

School Choices"





Add to

Choice

Add the school

to the Choice.



Step 5 : Select schools under Part (B) – "Restricted School Choices"







Add the school to the Choice

- The system will remind parents if there are unfilled school choices under Part (B)
- Under Part (B), the system will filter out schools of unmatched gender in advance and provide only schools in applicant child's own net for parents to choose to avoid selecting wrong school choices by parents.



Central



 Step 6: Check and the information on school choice and edit if required.









Central Allocation

 Step 7: Read and agree to the relevant declaration, sign with "iAM Smart +" and submit the application

#### Points to Note

- 1. I declare that:
- (i) I am the parent/guardian of the aforementioned applicant child; and
- (ii