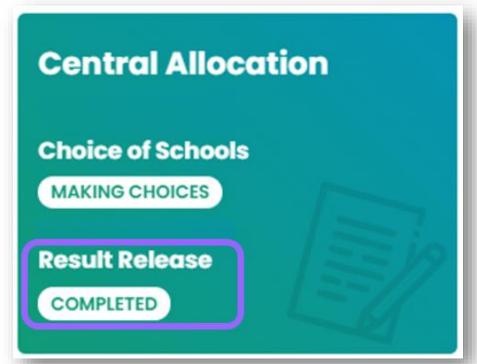

### Calendar for Primary One Admission 2023

| 2 to 30 Sept 2022  | 'Application Forms for Admission to Primary One' available                                                                                                                                                                                                                                                   |
|--------------------|--------------------------------------------------------------------------------------------------------------------------------------------------------------------------------------------------------------------------------------------------------------------------------------------------------------|
| 26 to 30 Sept 2022 | Application for discretionary places (1 government or aided primary school)                                                                                                                                                                                                                                  |
| 21 Nov 2022        | Release of results of allocation of discretionary places by schools                                                                                                                                                                                                                                          |
| 23 to 24 Nov 2022  | Registration of Primary 1 pupils allocated with discretionary places                                                                                                                                                                                                                                         |
| 4 to 5 Feb 2023    | Parents of unallocated applicant children to complete the 'Choice of Schools Form' for Central Allocation*                                                                                                                                                                                                   |
| 7 to 8 Jun 2023    | Results of Central Allocation to be sent to parents by post (If parents have provided a mobile phone number on the Choice of Schools Form and indicated their consent to receive the Central Allocation results via this mobile phone number, they will also receive the results via SMS message on 7 Jun*.) |
| 13 to 15 Jun 2023  | Registration of Primary 1 pupils allocated with places through Central Allocation (The EDB will assign timeslots for parents to register with the allocated school on 13 Jun or 14 Jun. Parents who cannot proceed with the registration within the specific date can register on 15 Jun.)                   |