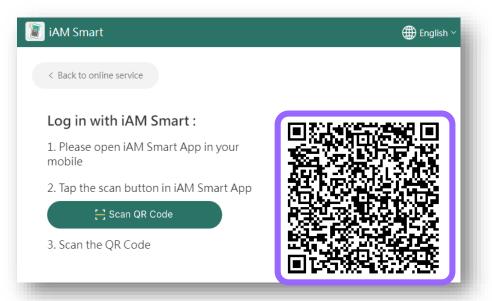

ed in early January 2023.



• Step 2

Click on the account activation link sent by the EDB (The activation link is valid for 30 days. If parents do not receive the email, please check the junk email folder).



Account

Activation & Login

### POA 2023 ePOA Account Activation

 Step 3: Enter the POA application number and the applicant child's document number (Should be identical to the information on the "Application Form for Admission to Primary One".)



**Account Activation** 

& Login



Step 4: Bind the account with "iAM Smart+" / "iAM Smart".





 Step 5: For parents using computer's browser, open and log in with "iAM Smart" App in the mobile phone and scan the QR code (For parents using mobile phone's browser, "iAM Smart" App in the mobile phone will be connected automatically)



Account Activation & Login

Step 6 : Authorise "iAM Smart" to provide personal information





- Step 7: Read and agree to the Personal Information Collection Statement
- Step 8: Enter the characters shown in the image

# Personal Information Collection Statement 1. I declare that: (i) I am the parent/guardian of the aforementioned applicant child; and (ii) To the best of my knowledge and belief, the information contained in this form is true and correct. If false information is provided, this application will be rendered null and void and the Primary 1 place allocated on the basis of this application will be withdrawn. 2. I understand that the Education Bureau (EDB) will take measures as they consider necessary and

2. I understand that the Education Bureau (EDB) will take measures as