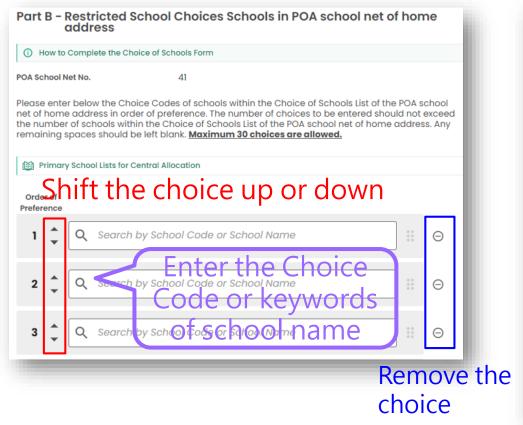

rt+" / "iAM Smart"



Step 3 : Successfully logged in.









### POA 2023 e-Platform Login Procedures – "iAM Smart+" / "iAM Smart"



Video



### POA 2023 Central Allocation Submit Central Allocation Applications via the e-Platform (Using "iAM Smart+")



Step 1 : Login to activated POA e-Platform account







- Step 2: Check pre-filled applicant child's information and applicant's name
- Step 3: Choose to provide mobile phone number for receiving central allocation results via SMS or not.





Step 4: Select schools basing on different selection criteria (for example, according to POA school Net, religion, etc.) under Part (A) – "Unrestricted

School Choices"





Add to

Choice

Add the school

to the Choice.



Step 5 : Select schools under Part (B) – "Restricted School Choices"







Add the school to the Choice

- The system will remind parents if there are unfilled school choices under Part (B)
- Under Part (B), the system will filter out schools of unmatched gender in advance and provide only schools in applicant child's own net for parents to choose to avoid selecting wrong school choices by parents.



Central



 Step 6: Check and the information on school choice and edit if required.









Central Allocation

 Step 7: Read and agree to the relevant declaration, sign with "iAM Smart +" and submit the application

#### Points to Note

- 1. I declare that:
- (i) I am the parent/guardian of the aforementioned applicant child; and
- (ii) To the best of my knowledge and belief, the information contained in this form is true and correct. If false information i