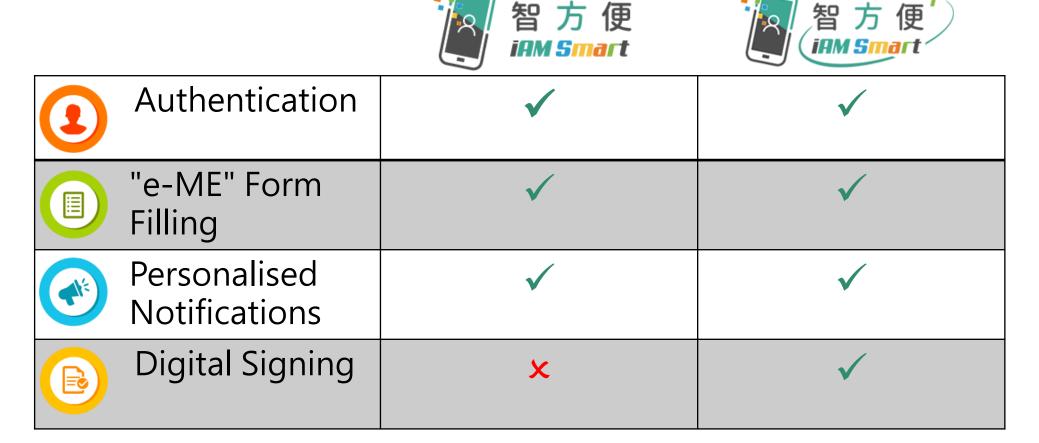

| <b>✓</b>                          |

### What is "iAM Smart" ?



"iAM Smart" mobile app provides the one-stop personalised digital services platform, which enables users to log in and use online services by their personal mobile phone in a smart and convenient way.

#### TV API

### Target Users

All Hong Kong residents with Hong Kong Identity Card (HKIC) and aged 11 or over are eligible to register for "iAM Smart". For residents aged between 11 and 17, registration has to be performed with the consent of a parent or guardian.

(Remark: If residents register through "iAM Smart" Mobile App or self-registration kiosk, the consenting parents / guardians must be "iAM Smart" Users.)

[Source : OGCIO – iAM Smart Website]

# Difference between "iAM Smart" and "iAM Smart+"



[Source: OGCIO – iAM Smart Website]

# Registration Methods of "iAM Smart" & "iAM Smart+"



### Download Now



https://www.iamsmart.gov.hk/en/reg.html

 <u>Video</u> - Register "iAM Smart" with mobile phone (Aged 18 or over)

[Source : OGCIO – iAM Smart Website]

 Parents can go to the self-registration kiosk location in person, registration service counter or mobile registration team to register "iAM Smart+"



Registration steps for residents aged 18 or over

|   |              | Hong Kong Identity Card                                                                           |
|---|--------------|---------------------------------------------------------------------------------------------------|
| 2 | <b>.</b> [1] | Personal mobile phone (Enabled biometric authentication functions a