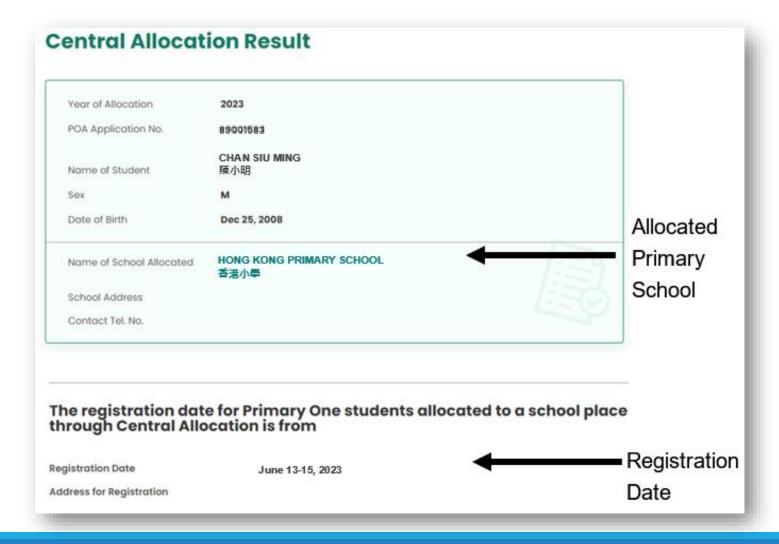

## POA Application Form (2023) Sample

For parents who have provided email address in the "Application Form for Admission to Primary One", they could make their choice of schools in **Central Allocation** Stage and receive allocation results through the e-**Platform** 