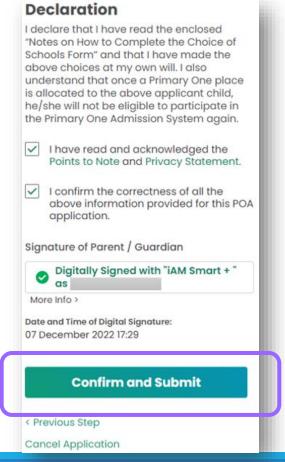

be able to process your application.

not provide sufficient information, the Education Bureau may not be able to process your application.

#### **Declaration**

I declare that I have read the enclosed "Notes on How to Complete the Choice of Schools Form" and that I have made the above choices at my own will. I also understand that once a Primary One place is allocated to the above applicant child, he/she will not be eligible to participate in the Primary One Admission System again.

- I have read and acknowledged the Points to Note and Privacy Statement.
- ✓ I confirm the correctness of all the above information provided for this POA application.

#### Signature of Parent / Guardian



**Confirm and Submit** 

< Previous Step

**Cancel Application** 





Confirm and submit application







Print the information on school choices







Video

# Checking Central Allocation Results in POA e-Platform ("iAM Smart +" / "iAM Smart")

Allocation Result

- Step 1 : Login to an activated POA e-Platform account.
- Step 2 : Choose "Result Release" under Central Allocation.





# Checking Central Allocation Results in POA e-Platform ("iAM Smart +" / "iAM Smart")





Primary One Admission e-Platform

# Checking Central Allocation Results in POA e-Platform ("iAM Smart +" / "iAM Smart")



Video



# Submit Central Allocation Applications via the e-Platform (Using "iAM Smart+")



- We encourage the parents to register "iAM Smart+" as early as possible to use more efficient and convenient service.
- Advantages :
  - Do not affected by adverse weather and epidemic
  - The e-Platform