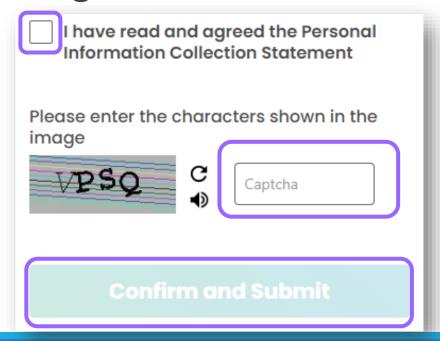

and correct. If false information is provided, this application will be rendered null and void and the Primary 1 place allocated on the basis of this application will be withdrawn. 2. I understand that the Education Bureau (EDB) will take measures as they consider necessary and

2. I understand that the Education Bureau (EDB) will take measures as they consider necessary and appropriate to verify the information provided in and/or in relation to this application and I may be required to attend interview and provide EDB with any document and information, and/or to make any sworn declaration for such purpose. I understand that EDB may also conduct home visits to verify the information provided in and/or in relation to this application as and when necessary. I understand that if EDB is not





 Step 9: After clicking "Confirm and Submit", the browser on computer or smart phone will be redirected to the login page.







- Step 1: Login with "iAM Smart+" / " iAM Smart"
- Step 2: For parents using computer's browser, open and log in with "iAM Smart" App in the mobile phone and scan the QR code (For parents using mobile phone's browser, "iAM Smart" App in the mobile phone will be connected automatically)





### POA 2023 e-Platform Login Procedures – "iAM Smart+" / "iAM Smart"



Step 3 : Successfully logged in.









### POA 2023 e-Platform Login Procedures – "iAM Smart+" / "iAM Smart"



Video



### POA 2023 Central Allocation Submit Central Allocation Applications via the e-Platform (Using "iAM Smart+")



Step 1 : Login to activated POA e-Platform account







- Ste