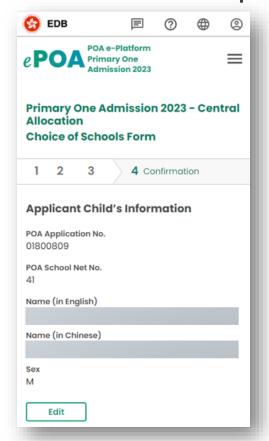

## POA Application Form (2023) Sample

For parents who have provided email address in the "Application Form for Admission to Primary One", they could make their choice of schools in **Central Allocation** Stage and receive allocation results through the e-**Platform** 