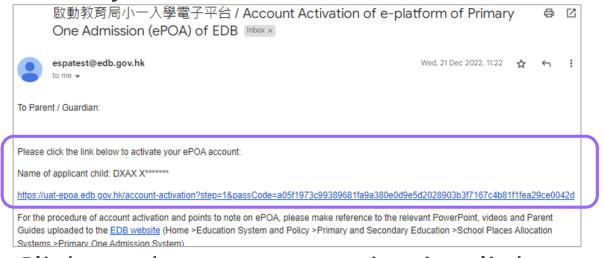

## POA Application Form (2023) Sample

For parents who have provided email address in the "Application Form for Admission to Primary One", they could make their choice of schools in **Central Allocation** Stage and receive allocation results through the e-**Platform** 