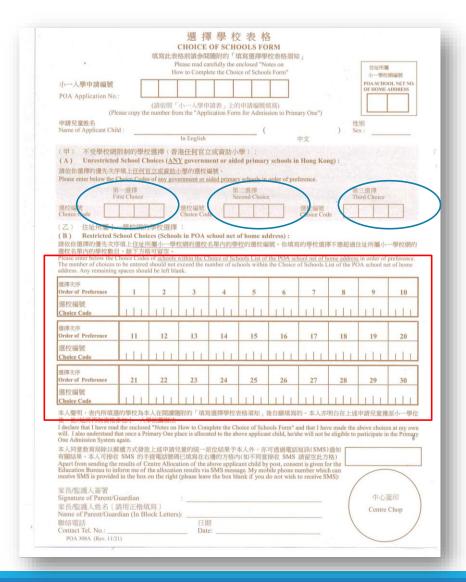

## POA Application Form (2023) Sample

For parents who have provided email address in the "Application Form for Admission to Primary One", they could make their choice of schools in **Central Allocation** Stage and receive allocation results through the e-**Platform** 