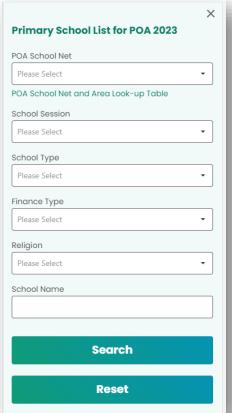

+" / "iAM Smart"



Step 3 : Successfully logged in.









### POA 2023 e-Platform Login Procedures – "iAM Smart+" / "iAM Smart"



Video



### POA 2023 Central Allocation Submit Central Allocation Applications via the e-Platform (Using "iAM Smart+")



Step 1 : Login to activated POA e-Platform account







- Step 2: Check pre-filled applicant child's information and applicant's name
- Step 3: Choose to provide mobile phone number for receiving central allocation results via SMS or not.





Step 4: Select schools basing on different selection criteria (for example, according to POA school Net, religion, etc.) under Part (A) – "Unrestricted

School Choices"





Add to

Choice

Add the school

to the Choice.



Step 5 : Select schools under Part (B) – "Restricted School Choices"







Add the school to the Choice

- The system will remind parents if there are unfilled school choices under Part (B)
- Under Part (B), the system will filter out schools of unmatched gender in advance and provide only schools in applicant child's own net for parents to choose to avoid selecting wrong school choices by parents.



Central



 Step 6: Check and the information on school choice and edit if required.









Central Allocation

 Step 7: Read and agree to the relevant declaration, sign with "iAM Smart +" and submit the application

#### Points to Note

- 1. I declare that:
- (i) I am the parent/guardian of the aforementioned applicant child; and
- (ii) To the best of my knowledge and belief, the information contained in this form is true and correct. If false information is