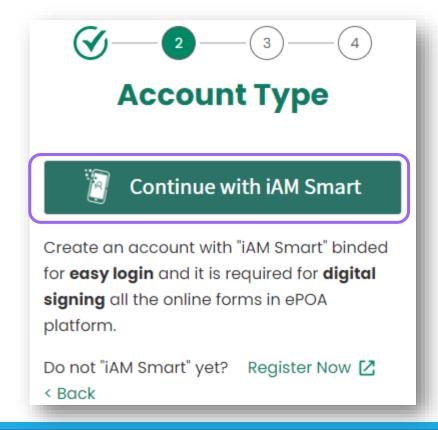

| <u>P47-49</u>  |

### POA 2023 ePOA Account Activation

• Step 1: Parents provided email address in the "Application Form for Admission to Primary One". The EDB will send an activation email to the email address provided in early January 2023.



• Step 2

Click on the account activation link sent by the EDB (The activation link is valid for 30 days. If parents do not receive the email, please check the junk email folder).



Account

Activation & Login

### POA 2023 ePOA Account Activation

 Step 3: Enter the POA application number and the applicant child's document number (Should be identical to the information on the "Application Form for Admission to Primary One".)



**Account Activation** 

& Login



Step 4: Bind the account with "iAM Smart+" / "iAM Smart".





 Step 5: For parents using computer's browser, open and log in with "iAM Smart" App in the mobile phone and scan the QR code (For parents using mobile phone's browser, "iAM Smart" App in the mobile phone will be connected automatically)



Account Activation & Login

Step 6 : Authorise "iAM Smart" to provide personal information





- Step 7: Read and agree to the Personal Information Collection Statement
- Step 8: Enter the characters shown in the image

# Personal Information Collection Statement 1. I declare that: (i) I am the parent/guardian of the aforementioned applicant child; and (ii) To the best of my knowledge and belief, the information contained in this form is true and correct. If false information is provided, this application will be rendered null and void and the Prima