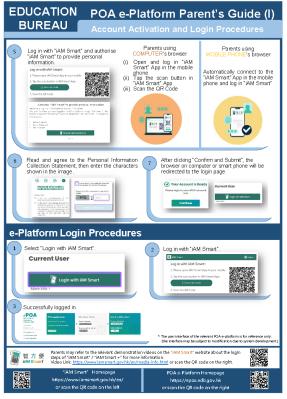

ssions for kindergartens, child care centres, primary schools and parents in late November to December 2022, to introduce the application and actual operation of the ePOA. The EDB gave priority to kindergartens and child care centers for joining the briefing sessions, so that they could obtain the relevant information in advance to support parents in making choice of schools.
- The EDB organised a number of identical briefing sessions for parents on ePOA to introduce the application and actual operation of the public desk of ePOA (only applicable for parents of children who will attend Primary One in September 2023). Relevant PowerPoint presentations and video clips would also be uploaded to the EDB website for reference.

## Other Support to Kindergartens / Parents

### Parent's Guide