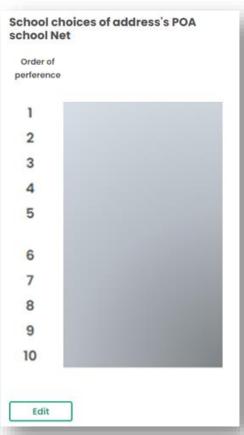

## POA Application Form (2023) Sample

For parents who have provided email address in the "Application Form for Admission to Primary One", they could make their choice of schools in **Central Allocation** Stage and receive allocation results through the e-**Platform** 