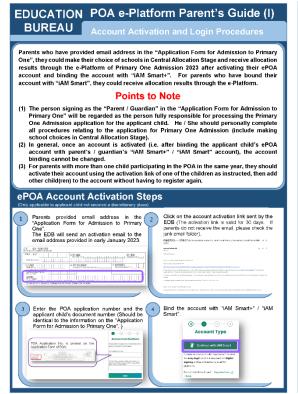

sessions for kindergartens, child care centres, primary schools and parents in late November to December 2022, to introduce the application and actual operation of the ePOA. The EDB gave priority to kindergartens and child care centers for joining the briefing sessions, so that they could obtain the relevant information in advance to support parents in making choice of schools.
- The EDB organised a number of identical briefing sessions for parents on ePOA to introduce the application and actual operation of the public desk of ePOA (only applicable for parents of children who will attend Primary One in September 2023). Relevant PowerPoint presentations and video clips would also be uploaded to the EDB website for reference.

## Other Support to Kindergartens / Parents

### Parent's Guide