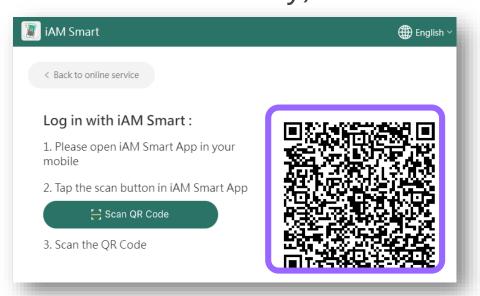

d in and/or in relation to this application and I may be required to attend interview and provide EDB with any document and information, and/or to make any sworn declaration for such purpose. I understand that EDB may also conduct home visits to verify the information provided in and/or in relation to this application as and when necessary. I understand that if EDB is not





 Step 9: After clicking "Confirm and Submit", the browser on computer or smart phone will be redirected to the login page.







- Step 1: Login with "iAM Smart+" / " iAM Smart"
- Step 2: For parents using computer's browser, open and log in with "iAM Smart" App in the mobile phone and scan the QR code (For parents using mobile phone's browser, "iAM Smart" App in the mobile phone will be connected automatically)





### POA 2023 e-Platform Login Procedures – "iAM Smart+" / "iAM Smart"



Step 3 : Successfully logged in.









### POA 2023 e-Platform Login Procedures – "iAM Smart+" / "iAM Smart"



Video



### POA 2023 Central Allocation Submit Central Allocation Applications via the e-Platform (Using "iAM Smart+")



Step 1 : Login to activated POA e-Platform account







- Step 2: Check pre-filled applicant child's information and applicant's name
- Step 3: Choose to provide mobile phone number for receiving central allocation results via SMS or not.





Step 4: Select schools basing on different selection criteria (for example, according to POA school Net, religion, etc.) under Part (A) – "Unrestricted

School Choices"





Add to

Choice

Add the school

to the Choice.



Step 5 : Select s