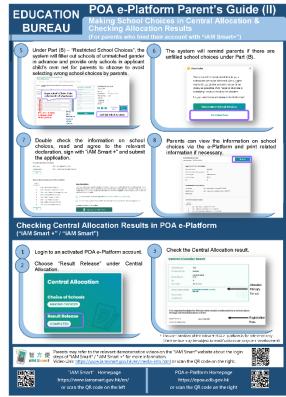

ns for kindergartens, child care centres, primary schools and parents in late November to December 2022, to introduce the application and actual operation of the ePOA. The EDB gave priority to kindergartens and child care centers for joining the briefing sessions, so that they could obtain the relevant information in advance to support parents in making choice of schools.
- The EDB organised a number of identical briefing sessions for parents on ePOA to introduce the application and actual operation of the public desk of ePOA (only applicable for parents of children who will attend Primary One in September 2023). Relevant PowerPoint presentations and video clips would also be uploaded to the EDB website for reference.

## Other Support to Kindergartens / Parents

### Parent's Guide