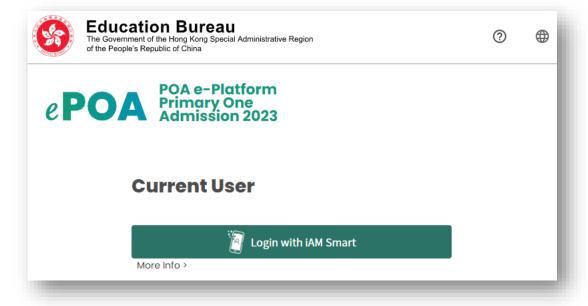

on the basis of this application will be withdrawn. 2. I understand that the Education Bureau (EDB) will take measures as they consider necessary and

2. I understand that the Education Bureau (EDB) will take measures as they consider necessary and appropriate to verify the information provided in and/or in relation to this application and I may be required to attend interview and provide EDB with any document and information, and/or to make any sworn declaration for such purpose. I understand that EDB may also conduct home visits to verify the information provided in and/or in relation to this application as and when necessary. I understand that if EDB is not





 Step 9: After clicking "Confirm and Submit", the browser on computer or smart phone will be redirected to the login page.







- Step 1: Login with "iAM Smart+" / " iAM Smart"
- Step 2: For parents using computer's browser, open and log in with "iAM Smart" App in the mobile phone and scan the QR code (For parents using mobile phone's browser, "iAM Smart" App in the mobile phone will be connected automatically)





### POA 2023 e-Platform Login Procedures – "iAM Smart+" / "iAM Smart"



Step 3 : Successfully logged in.









### POA 2023 e-Platform Login Procedures – "iAM Smart+" / "iAM Smart"



Video



### POA 2023 Central Allocation Submit Central Allocation Applications via the e-Platform (Using "iAM Smart+")



Step 1 : Login to activated POA e-Platform account







- Step 2: Check pre-filled applicant child's information and applicant's name
- Step 3: Choose to provide mobile phone number for recei