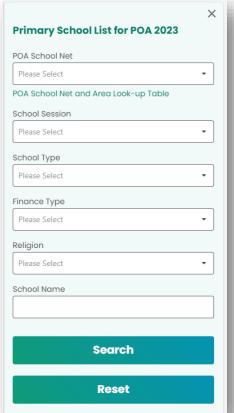

ents using mobile phone's browser, "iAM Smart" App in the mobile phone will be connected automatically)





### POA 2023 e-Platform Login Procedures – "iAM Smart+" / "iAM Smart"



Step 3 : Successfully logged in.









# POA 2023 e-Platform Login Procedures – "iAM Smart+" / "iAM Smart"



Video





Step 1 : Login to activated POA e-Platform account







- Step 2: Check pre-filled applicant child's information and applicant's name
- Step 3: Choose to provide mobile phone number for receiving central allocation results via SMS or not.





Step 4: Select schools basing on different selection criteria (for example, according to POA school Net, religion, etc.) under Part (A) – "Unrestricted

School Choices"







Step 5 : Select schools under Part (B) – "Restricted School Choices"







Add the school to the Choice

- The system will remind parents if there are unfilled school choices under Part (B)
- Under Part (B), the system will filter out schools of unmatched gender in advance and provide only schools in applicant child's own net for parents to choose to avoid selecting wrong school choices by parents.



Central



 Step 6: Check and the information on school choice and edit if required.









Central Allocation

 Step 7: Read and agree to the relevant declaration, sign with "iAM Smart +" and submit the application

#### Points to Note

- 1. I declare that:
- (i) I am the parent/guardian of the aforementioned applicant child; and
- (ii) To the best of my knowledge and belief, the information contained in this form is true and correct. If false information is