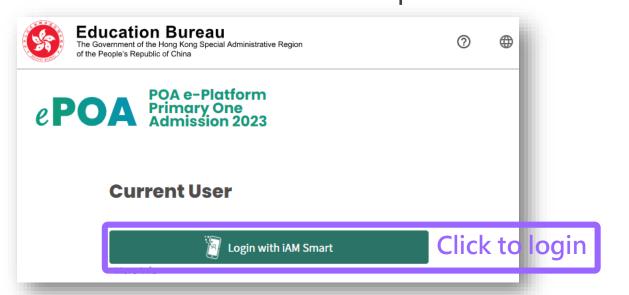

### Primary One Admission (POA)

Primary One Admission e-Platform (For Primary Schools' reference)