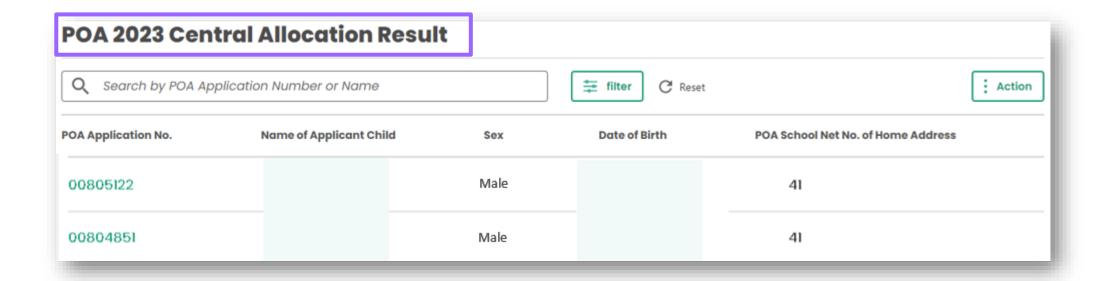

## Existing paper form application and Release of Central Allocation Result

**Primary One Admission 2023** 

"Discretionary Places Admission" stage

"Central Allocation" stage

| Discretionary Places Admission                                           | Central Allocation Result Release                                     | Discretionary Places Admission                                                                                                 | Central Allocation Result Release                                            |
|--------------------------------------------------------------------------|-----------------------------------------------------------------------|--------------------------------------------------------------------------------------------------------------------------------|------------------------------------------------------------------------------|
| 26 to 30 Sept 2022 : Submit Application Form                             | 21 Nov 2022: Release of results of allocation of discretionary places | Parents of unallocated applicant children to complete the 'Choice of Schools Form' for Central Allocation on 4 and 5 February. | Results of Central Allocation to be sent to parents by post on 7 and 8 June. |
| Only ONE government or aided school could be applied                     | Registration of Primary 1 pupils allocated with discretionary         | Part A No restrictions on school nets  ( Parents may choose up to 3 schools from any school nets (including the home net) )    | Registration of Primary 1 pupils allocated with places                       |
| No restrictions on school nets  Please make reference to DP School Lists | places on 23 and 24 Nov 2022                                          | Part B Choose schools from the 'Choice of Schools List' of the home net (Up to 30                                              | through Central Allocation on 13 to 15 June.                                 |
| Completed                                                                | Completed                                                             | choices)                                                                                                                       |                                                                              |
| September                                                                | November                                                              | January/ February                                                                                                              | June                                                                         |