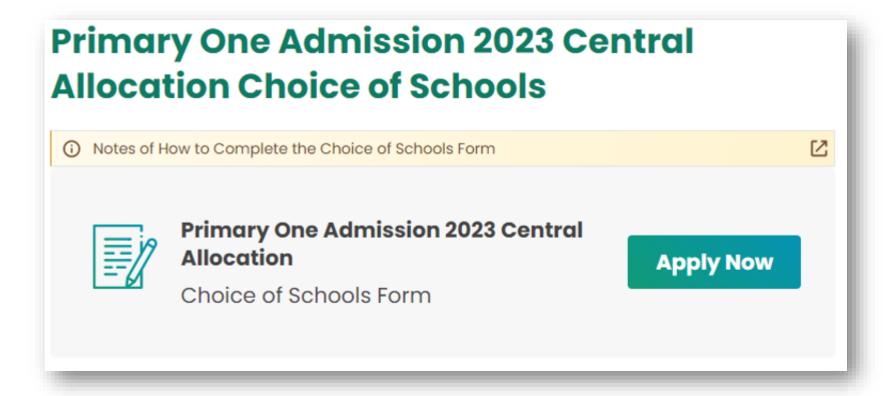

#### POA Application Form (2023) Sample

For parents who have provided email address in the "Application Form for Admission to Primary One", they could make their choice of schools in **Central Allocation** Stage and receive allocation results through the e-**Platform** 