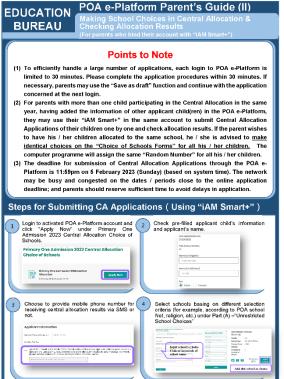

child care centres, primary schools and parents in late November to December 2022, to introduce the application and actual operation of the ePOA. The EDB gave priority to kindergartens and child care centers for joining the briefing sessions, so that they could obtain the relevant information in advance to support parents in making choice of schools.
- The EDB organised a number of identical briefing sessions for parents on ePOA to introduce the application and actual operation of the public desk of ePOA (only applicable for parents of children who will attend Primary One in September 2023). Relevant PowerPoint presentations and video clips would also be uploaded to the EDB website for reference.

# Other Support to Schools (Including KGs) / Parents

- Parent's Guide
- School's Guide