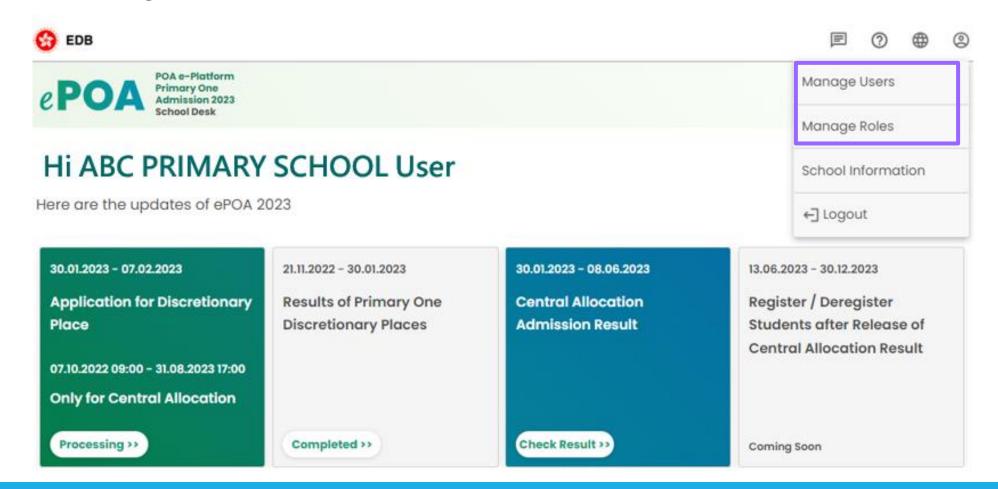

s*         | Mar 2023                 |
| (ii) Receive CA Results                                           | May 2023                 |
| (iii) Review and submit DP Application (Applicable to POA 2024)   | Jul – Aug 2023           |
| (iv) Receive Admission Result List of DP (Applicable to POA 2024) | Jul – Aug 2023           |
| *Will be sent to Primary Schools through "CDS"                    |                          |

The EDB will organise briefing sessions to schools (including KGs and KGCs) and parents from July to September 2023, to introduce relevant arrangement and points to note of the POA 2024.

- Select "Manage Users" to assign access right and role in the e-Platform to teaching staff
- •Select "Manage Roles" to set functions available for different roles in the e-Platform



Accounts &
Access Right

- Search, add and delete users by "CLO User Name"
- Assign access right and role to different teaching staff
- The interface/operation is similar to the school desk of eSSPA





- According to operation needs, set functions available for different roles (Include checking Application for CA, downloading reports)
- Some roles are pre-set by the e-Platform, for the convenience to schools to set and assign access right of roles. School could add or edit the roles in the system according to school's need. Tentative role are as follow:
  - School Administrator
  - ➤ POA Coordinator
  - ➤ Teaching Staff



### POA 2023

#### **Central Allocation Stage Workflow**



 Parents could submit the "Choice of Schools Form" to the EDB from 30 January to 5 February 2023.





##