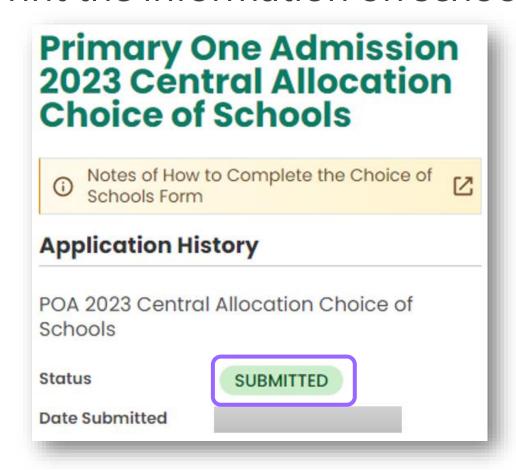

n.

not provide sufficient information, the Education Bureau may not be able to process your application.

#### Declaration

I declare that I have read the enclosed "Notes on How to Complete the Choice of Schools Form" and that I have made the above choices at my own will. I also understand that once a Primary One place is allocated to the above applicant child, he/she will not be eligible to participate in the Primary One Admission System again.

- I have read and acknowledged the Points to Note and Privacy Statement.
- I confirm the correctness of all the above information provided for this POA application.

Signature of Parent / Guardian



**Confirm and Submit** 

< Previous Step

**Cancel Application** 



Confirm and submit application







Print the information on school choices







Video

# Checking Central Allocation Results in POA e-Platform ("iAM Smart +" / "iAM Smart")

Allocation Result

- Step 1 : Login to an activated POA e-Platform account.
- Step 2 : Choose "Result Release" under Central Allocation.





# Checking Central Allocation Results in POA e-Platform ("iAM Smart +" / "iAM Smart")





# Checking Central Allocation Results in POA e-Platform ("iAM Smart +" / "iAM Smart")



Video



# Submit Central Allocation Applications via the e-Platform (Using "iAM Smart+")



- We encourage the parents to register "iAM Smart+" as early as possible to use more efficient and convenient service.
- Advantages :
  - Do not affected by adverse weather and epidemic
  - The e-Platform supports common operating system/browsers and mobile devices. Parents can handle