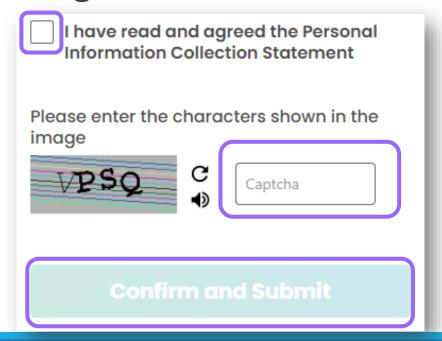

and
- (ii) To the best of my knowledge and belief, the information contained in this form is true and correct. If false information is provided, this application will be rendered null and void and the Primary 1 place allocated on the basis of this application will be withdrawn.
- 2. I understand that the Education Bureau (EDB) will take measures as they consider necessary and appropriate to verify the information provided in and/or in relation to this application and I may be required to attend interview and provide EDB with any document and information, and/or to make any sworn declaration for such purpose. I understand that EDB may also conduct home visits to verify the information provided in and/or in relation to this application as and when necessary. I understand that if EDB is not





 Step 9: After clicking "Confirm and Submit", the browser on computer or smart phone will be redirected to the login page.







- Step 1: Login with "iAM Smart+" / " iAM Smart"
- Step 2: For parents using computer's browser, open and log in with "iAM Smart" App in the mobile phone and scan the QR code (For parents using mobile phone's browser, "iAM Smart" App in the mobile phone will be connected automatically)





### POA 2023 e-Platform Login Procedures – "iAM Smart+" / "iAM Smart"



Step 3 : Successfully logged in.









# POA 2023 e-Platform Login Procedures – "iAM Smart+" / "iAM Smart"



Video





Step 1 : Login to activated POA e-Platform account







- Step 2: Check pre-filled applicant child's information and applicant's name
- Step 3: Choose to provide mobile phone