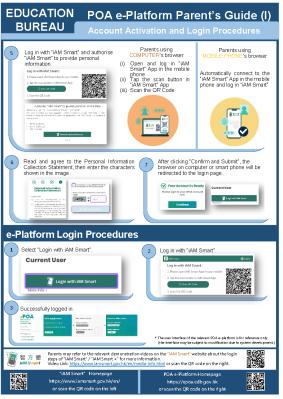

#### POA Application Form (2023) Sample

For parents who have provided email address in the "Application Form for Admission to Primary One", they could make their choice of schools in **Central Allocation** Stage and receive allocation results through the e-**Platform** 