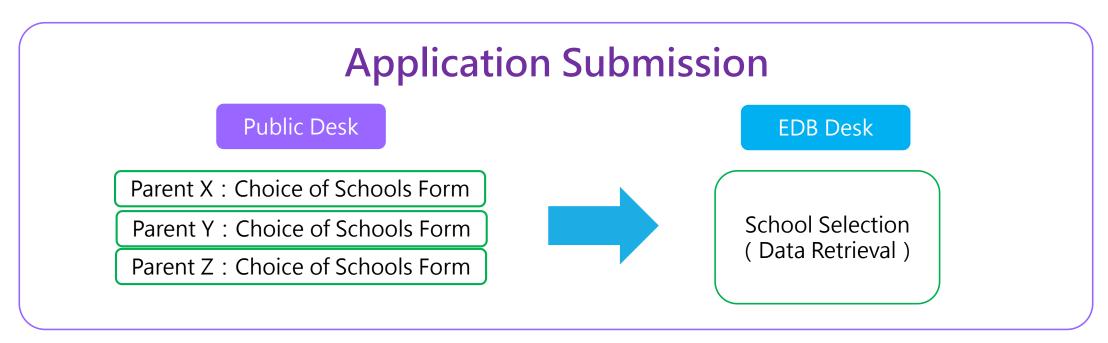

<sup>\*</sup> In line with the "Smart Government" strategy, the EDB will implement digitalisation of primary one admission by phases starting from 2023. It is envisaged that parents can make school choices at the Central Allocation Stage for the Primary One Admission and receive results of the Central Allocation through the e-Platform in Primary One Admission 2023 at the earliest.