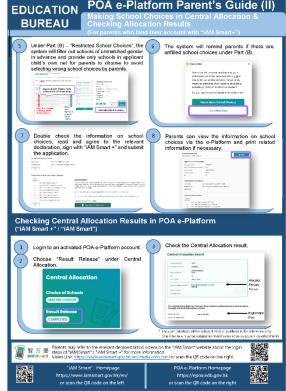

ild care centres, primary schools and parents in late November to December 2022, to introduce the application and actual operation of the ePOA. The EDB gave priority to kindergartens and child care centers for joining the briefing sessions, so that they could obtain the relevant information in advance to support parents in making choice of schools.
- The EDB organised a number of identical briefing sessions for parents on ePOA to introduce the application and actual operation of the public desk of ePOA (only applicable for parents of children who will attend Primary One in September 2023). Relevant PowerPoint presentations and video clips would also be uploaded to the EDB website for reference.

# Other Support to Schools (Including KGs) / Parents

- Parent's Guide
- School's Guide