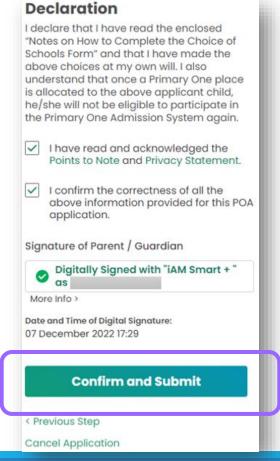

reau may not be able to process your application.

not provide sufficient information, the Education Bureau may not be able to process your application.

#### Declaration

I declare that I have read the enclosed "Notes on How to Complete the Choice of Schools Form" and that I have made the above choices at my own will. I also understand that once a Primary One place is allocated to the above applicant child, he/she will not be eligible to participate in the Primary One Admission System again.

- I have read and acknowledged the Points to Note and Privacy Statement.
- I confirm the correctness of all the above information provided for this POA application.

Signature of Parent / Guardian



**Confirm and Submit** 

< Previous Step

**Cancel Application** 



Confirm and submit application







Print the information on school choices







Video

# Checking Central Allocation Results in POA e-Platform ("iAM Smart +" / "iAM Smart")

Allocation Result

- Step 1 : Login to an activated POA e-Platform account.
- Step 2 : Choose "Result Release" under Central Allocation.





# Checking Central Allocation Results in POA e-Platform ("iAM Smart +" / "iAM Smart")





# Checking Central Allocation Results in POA e-Platform ("iAM Smart +" / "iAM Smart")



Video



# Submit Central Allocation Applications via the e-Platform (Using "iAM Smart+")



- We encourage the parents to register "iAM Smart+" as early as possible to use more efficient and convenient service.
- Advantages :
  - Do not affected by adverse weather and epidemic
  - The e-Platform supports common operating system/