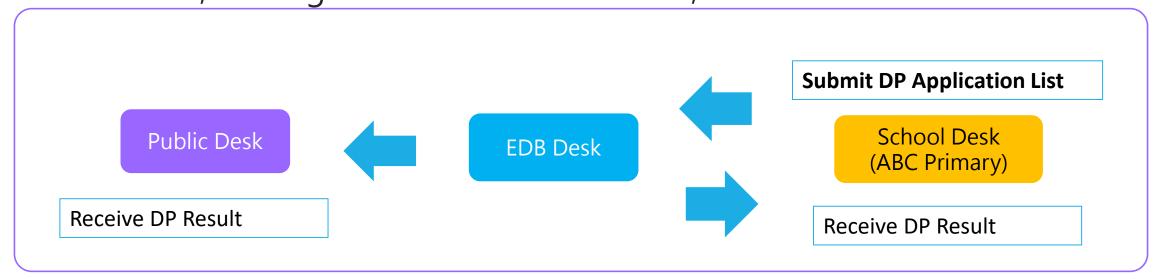

One"
- Applicant child's HK Birth Certificate, proof of residential address and necessary documents for (B) points system under Part C of the application form (if applicable)
- Government or aided primary schools receive, verify and submit all DP applications to the EDB





 School verify eligibility of applicant child and the documents submitted from parents.

(The function of uploading files by item and related screen display will be enhanced)





DP

 Government or aided primary schools submit all DP Admission Applications to the EDB.

UP

- EDB and primary schools will release the DP results to parents
- Current DP stage workflow remains unchanged, schools will continue to receive reports of applicant children including corresponding admission, waiting and non-admission lists, etc.



DP

- Schools could receive DP results through the e-Platform
- However, the admission list may be changed due to various reasons after the DP registration, the final admission list to be received by the schools before the CA result release shall prevail.





#### POA e-Platform (Public Desk)

#### Overview of Primary One Admission e-Platform



- The permissions of the user are based on the account type.
- Digital signing function is provided under the Electronic Transactions Ordinance (Cap. 553). "iAM Smart+" account user can perform digital signing function, which has legal backing for handling statutory documents and procedures.

|                 | POA                                    | A 2023                            | POA 2024              |