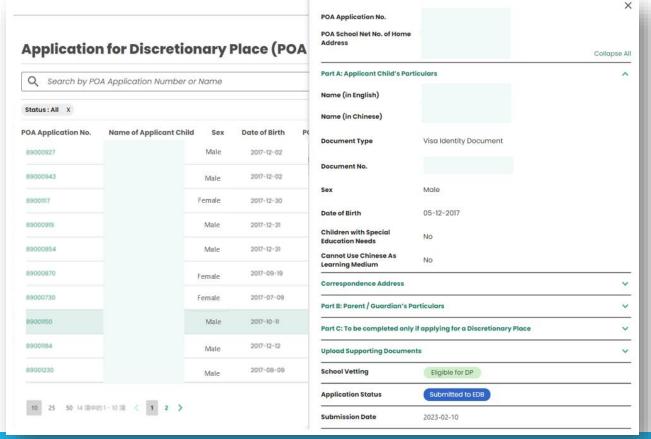

#### POA Application Form (2023) Sample

For parents who have provided email address in the "Application Form for Admission to Primary One", they could make their choice of schools in **Central Allocation** Stage and receive allocation results through the e-**Platform** 