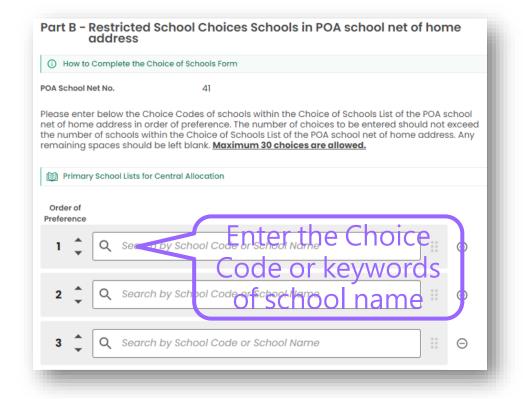

## Existing paper form application and Release of Central Allocation Result

**Primary One Admission 2023** 

"Discretionary Places Admission" stage

"Central Allocation" stage

| Discretionary Places Admission                                           | Central Allocation Result Release                                     | Discretionary Places Admission                                                                                                 | Central Allocation Result Release                                            |
|--------------------------------------------------------------------------|-----------------------------------------------------------------------|--------------------------------------------------------------------------------------------------------------------------------|------------------------------------------------------------------------------|
| 26 to 30 Sept 2022 : Submit Application Form                             | 21 Nov 2022: Release of results of allocation of discretionary places | Parents of unallocated applicant children to complete the 'Choice of Schools Form' for Central Allocation on 4 and 5 February. | Results of Central Allocation to be sent to parents by post on 7 and 8 June. |
| Only ONE government or aided school could be applied                     | Registration of Primary 1 pupils allocated with discretionary         | Part A No restrictions on school nets  ( Parents may choose up to 3 schools from any school nets (including the home net) )    | Registration of Primary 1 pupils allocated with places                       |
| No restrictions on school nets  Please make reference to DP School Lists | places on 23 and 24 Nov 2022                                          | Part B Choose schools from the 'Choice of Schools List' of the home net (Up to 30                                              | through Central Allocation on 13 to 15 June.                                 |
| Completed                                                                | Completed                                                             | choices)                                                                                                                       |                                                                              |
| September                                                                | November                                                              | January/ February                                                                                                              | June                                                                         |