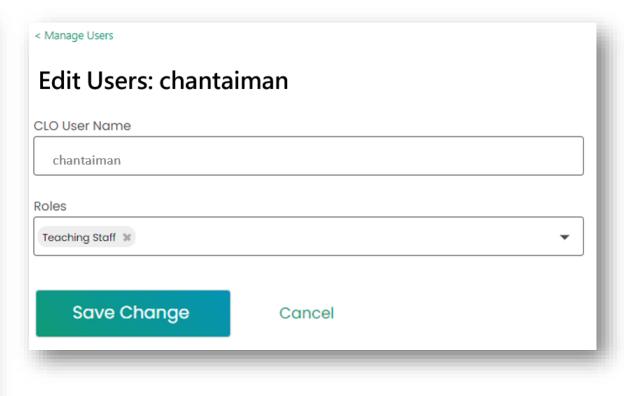

| Jul – Aug 2023           |
| (iv) Receive Admission Result List of DP (Applicable to POA 2024) | Jul – Aug 2023           |
| *Will be sent to Primary Schools through "CDS"                    |                          |

The EDB will organise briefing sessions to schools (including KGs and KGCs) and parents from July to September 2023, to introduce relevant arrangement and points to note of the POA 2024.

- Select "Manage Users" to assign access right and role in the e-Platform to teaching staff
- •Select "Manage Roles" to set functions available for different roles in the e-Platform



Accounts &
Access Right

- Search, add and delete users by "CLO User Name"
- Assign access right and role to different teaching staff
- The interface/operation is similar to the school desk of eSSPA





- According to operation needs, set functions available for different roles (Include checking Application for CA, downloading reports)
- Some roles are pre-set by the e-Platform, for the convenience to schools to set and assign access right of roles. School could add or edit the roles in the system according to school's need. Tentative role are as follow:
  - School Administrator
  - ➤ POA Coordinator
  - ➤ Teaching Staff



### POA 2023

#### **Central Allocation Stage Workflow**



 Parents could submit the "Choice of Schools Form" to the EDB from 30 January to 5 February 2023.





### POA 2023

#### **Central Allocation Stage Workflow**

 EDB will release the Central Allocation results to parents, primary schools through the POA e-Platform in June 2023.



#### POA 2023 Central Alloc