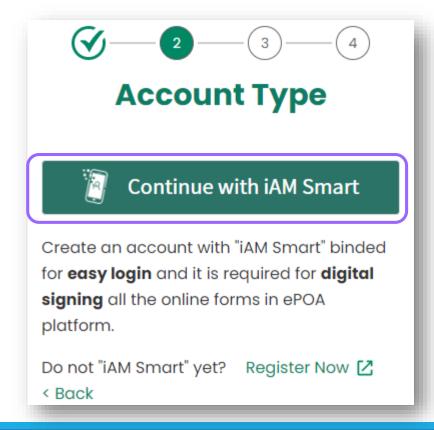

| <u>P.61-63</u>  |

# POA 2023 ePOA Account Activation

• Step 1: Parents provided email address in the "Application Form for Admission to Primary One". The EDB will send an activation email to the email address provided in early January 2023.



• Step 2

Click on the account activation link sent by the EDB (The activation link is valid for 30 days. If parents do not receive the email, please check the junk email folder).



Account

Activation & Login

### POA 2023 ePOA Account Activation

 Step 3: Enter the POA application number and the applicant child's document number (Should be identical to the information on the "Application Form for Admission to Primary One".)



**Account Activation** 

& Login



Step 4: Bind the account with "iAM Smart+" / "iAM Smart".





 Step 5: For parents using computer's browser, open and log in with "iAM Smart" App in the mobile phone and scan the QR code (For parents using mobile phone's browser, "iAM Smart" App in the mobile phone will be connected automatically)



Account Activation & Login

Step 6 : Authorise "iAM Smart" to provide personal information





- Step 7: Read and agree to the Personal Information Collection Statement
- Step 8: Enter the characters shown in the image

# Personal Information Collection Statement 1. I declare that:

- (i) I am the parent/guardian of the aforementioned applicant child; and
- (ii) To the best of my knowledge and belief, the information contained in this form is true and correct. If false information is provided, this application will be rendered null and void and the