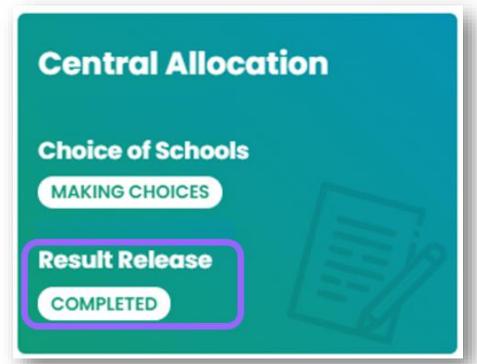

#### POA Application Form (2023) Sample

For parents who have provided email address in the "Application Form for Admission to Primary One", they could make their choice of schools in **Central Allocation** Stage and receive allocation results through the e-**Platform** 