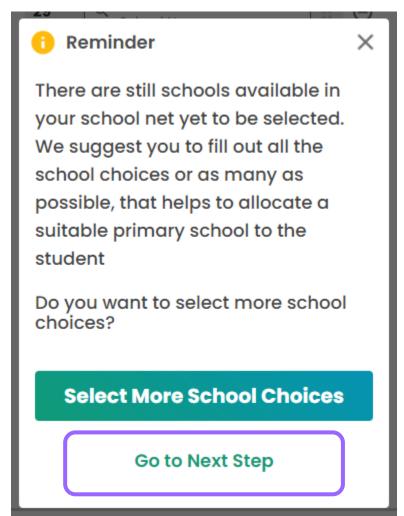

d POA e-Platform account







- Step 2: Check pre-filled applicant child's information and applicant's name
- Step 3: Choose to provide mobile phone number for receiving central allocation results via SMS or not.





Step 4: Select schools basing on different selection criteria (for example, according to POA school Net, religion, etc.) under Part (A) – "Unrestricted

School Choices"







Step 5 : Select schools under Part (B) – "Restricted School Choices"







Add the school to the Choice

- The system will remind parents if there are unfilled school choices under Part (B)
- Under Part (B), the system will filter out schools of unmatched gender in advance and provide only schools in applicant child's own net for parents to choose to avoid selecting wrong school choices by parents.



Central



 Step 6: Check and the information on school choice and edit if required.









Central Allocation

 Step 7: Read and agree to the relevant declaration, sign with "iAM Smart +" and submit the application

#### Points to Note

- 1. I declare that:
- (i) I am the parent/guardian of the aforementioned applicant child; and
- (ii) To the best of my knowledge and belief, the information contained in this form is true and correct. If false information is provided, this application will be rendered null and void and the Primary 1 place allocated on the basis of this application will be withdrawn.
- 2. I understand that the Education Bureau (EDB) will take measures as they consider necessary and appropriate to verify the information provided in and/or in relation to this application