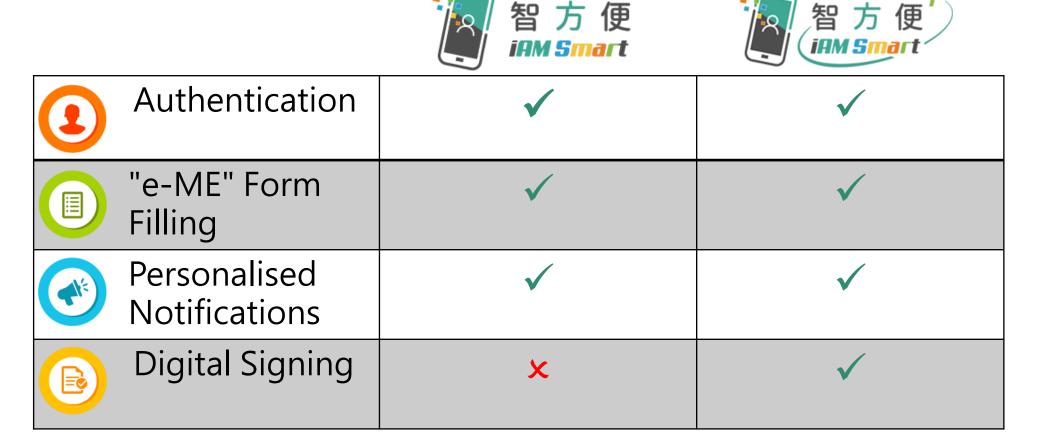

| <b>✓</b>                          |

#### What is "iAM Smart" ?



"iAM Smart" mobile app provides the one-stop personalised digital services platform, which enables users to log in and use online services by their personal mobile phone in a smart and convenient way.

#### TV API

#### **Target Users**

All Hong Kong residents with Hong Kong Identity Card (HKIC) and aged 11 or over are eligible to register for "iAM Smart". For residents aged between 11 and 17, registration has to be performed with the consent of a parent or guardian.

(Remark: If residents register through "iAM Smart" Mobile App or self-registration kiosk, the consenting parents / guardians must be "iAM Smart" Users.)

[Source : OGCIO – iAM Smart Website]

### Difference between "iAM Smart" and "iAM Smart+"



[Source: OGCIO – iAM Smart Website]

## Registration Methods of "iAM Smart" & "iAM Smart+"



#### Download Now



https://www.iamsmart.gov.hk/en/reg.html

 <u>Video</u> - Register "iAM Smart" with mobile phone (Aged 18 or over)

[Source : OGCIO – iAM Smart Website]

 Parents can go to the self-registration kiosk location in person, registration service counter or mobile registration team to register "iAM Smart+"



Registration steps for residents aged 18 or over

|   |          | Hong Kong Identity Card                                                                           |
|---|----------|---------------------------------------------------------------------------------------------------|
| 2 | <b>.</b> | Personal mobile phone (Enabled biometric authentication functions and downloa