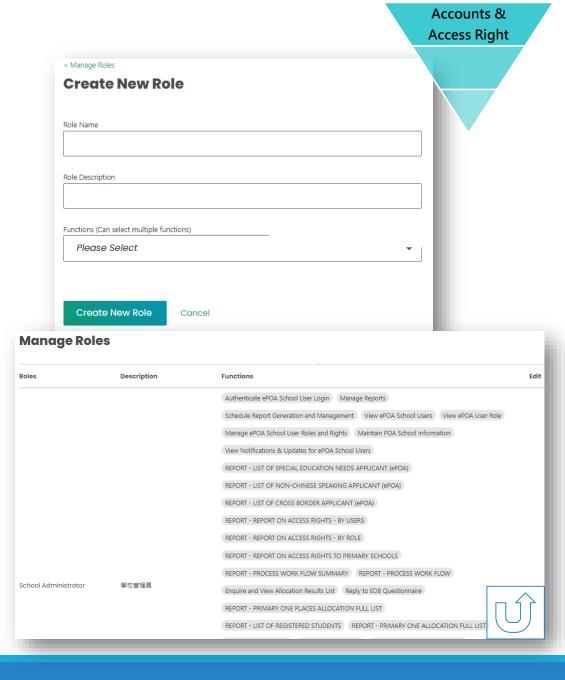

### Primary One Admission (POA)

Primary One Admission e-Platform (For Primary Schools' reference)