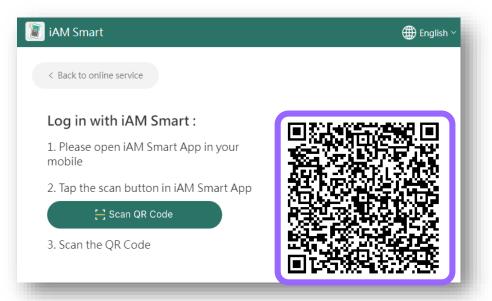

ed in early January 2023.



• Step 2

Click on the account activation link sent by the EDB (The activation link is valid for 30 days. If parents do not receive the email, please check the junk email folder).



Account

Activation & Login

### POA 2023 ePOA Account Activation

 Step 3: Enter the POA application number and the applicant child's document number (Should be identical to the information on the "Application Form for Admission to Primary One".)



**Account Activation** 

& Login



Step 4: Bind the account with "iAM Smart+" / "iAM Smart".





 Step 5: For parents using computer's browser, open and log in with "iAM Smart" App in the mobile phone and scan the QR code (For parents using mobile phone's browser, "iAM Smart" App in the mobile phone will be connected automatically)



Account Activation & Login

Step 6 : Authorise "iAM Smart" to provide personal information





- Step 7: Read and agree to the Personal Information Collection Statement
- Step 8: Enter the characters shown in the image

# Personal Information Collection Statement 1. I declare that:

- (i) I am the parent/guardian of the aforementioned applicant child; and
- (ii) To the best of my knowledge and belief, the information contained in this form is true and correct. If false information is provided, this application will be rendered null and void and the Primary 1 place allocated on the basis of this application will be withdrawn.
- 2. I understand that the Education Bureau (EDB) will take measures as they consider necessary and appropriate to verify the information provided in and/or in rela