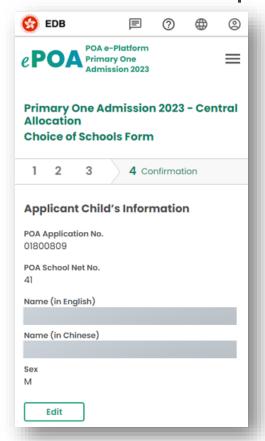

and applicant's name
- Step 3: Choose to provide mobile phone number for receiving central allocation results via SMS or not.





Step 4: Select schools basing on different selection criteria (for example, according to POA school Net, religion, etc.) under Part (A) – "Unrestricted

School Choices"







Step 5 : Select schools under Part (B) – "Restricted School Choices"







Add the school to the Choice

- The system will remind parents if there are unfilled school choices under Part (B)
- Under Part (B), the system will filter out schools of unmatched gender in advance and provide only schools in applicant child's own net for parents to choose to avoid selecting wrong school choices by parents.



Central



 Step 6: Check and the information on school choice and edit if required.









Central Allocation

 Step 7: Read and agree to the relevant declaration, sign with "iAM Smart +" and submit the application

#### Points to Note

- 1. I declare that:
- (i) I am the parent/guardian of the aforementioned applicant child; and
- (ii) To the best of my knowledge and belief, the information contained in this form is true and correct. If false information is provided, this application will be rendered null and void and the Primary 1 place allocated on the basis of this application will be withdrawn.
- 2. I understand that the Education Bureau (EDB) will take measures as they consider necessary and appropriate to verify the information provided in and/or in relation to this application and I may be required to attend interview and provide EDB with any document and informa