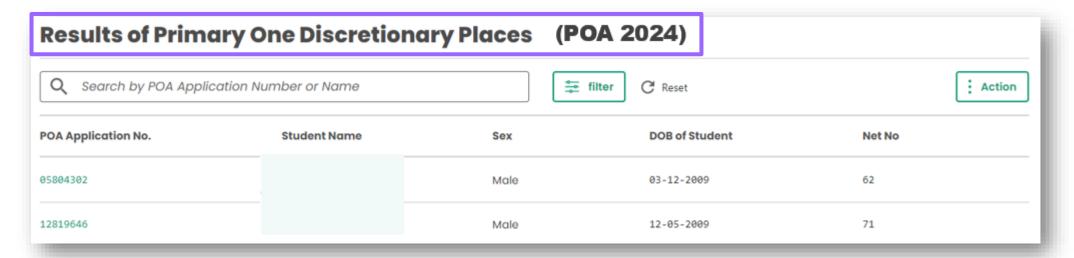

to the EDB





 School verify eligibility of applicant child and the documents submitted from parents.

(The function of uploading files by item and related screen display will be enhanced)





DP

 Government or aided primary schools submit all DP Admission Applications to the EDB.

UP

- EDB and primary schools will release the DP results to parents
- Current DP stage workflow remains unchanged, schools will continue to receive reports of applicant children including corresponding admission, waiting and non-admission lists, etc.



DP

- Schools could receive DP results through the e-Platform
- However, the admission list may be changed due to various reasons after the DP registration, the final admission list to be received by the schools before the CA result release shall prevail.





#### POA e-Platform (Public Desk)

#### Overview of Primary One Admission e-Platform



- The permissions of the user are based on the account type.
- Digital signing function is provided under the Electronic Transactions Ordinance (Cap. 553). "iAM Smart+" account user can perform digital signing function, which has legal backing for handling statutory documents and procedures.

|                 | POA                                    | A 2023                            | POA 2024              |                                       |                                             |                                   |
|-----------------|----------------------------------------|-----------------------------------|-----------------------|---------------------------------------|-----------