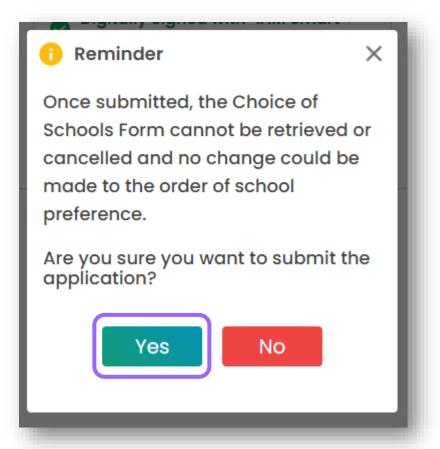

au may not be able to process your application.

not provide sufficient information, the Education Bureau may not be able to process your application.

#### Declaration

I declare that I have read the enclosed "Notes on How to Complete the Choice of Schools Form" and that I have made the above choices at my own will. I also understand that once a Primary One place is allocated to the above applicant child, he/she will not be eligible to participate in the Primary One Admission System again.

- I have read and acknowledged the Points to Note and Privacy Statement.
- I confirm the correctness of all the above information provided for this POA application.

Signature of Parent / Guardian



**Confirm and Submit** 

< Previous Step

**Cancel Application** 



Confirm and submit application







Print the information on school choices







Video

# Checking Central Allocation Results in POA e-Platform ("iAM Smart +" / "iAM Smart")

Allocation Result

- Step 1 : Login to an activated POA e-Platform account.
- Step 2 : Choose "Result Release" under Central Allocation.





# Checking Central Allocation Results in POA e-Platform ("iAM Smart +" / "iAM Smart")





# Checking Central Allocation Results in POA e-Platform ("iAM Smart +" / "iAM Smart")



Video



# Submit Central Allocation Applications via the e-Platform (Using "iAM Smart+")



- We encourage the parents to register "iAM Smart+" as early as possible to use more efficient and convenient service.
- Advantages :
  - Do not affected by adverse weather and epidemic
  - The e-Platform supports common operating system/br