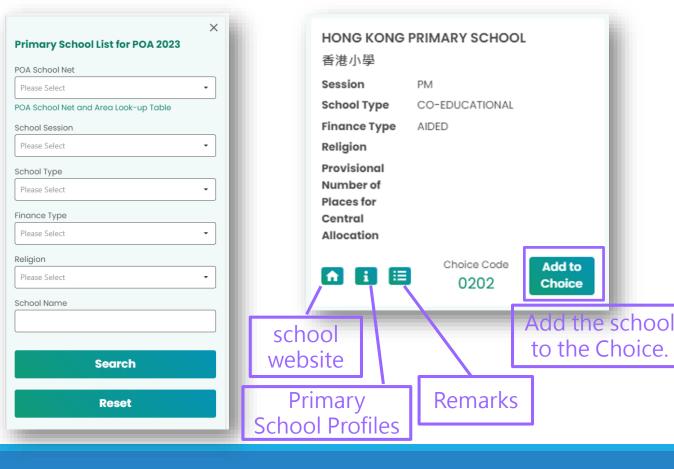

og in with "iAM Smart" App in the mobile phone and scan the QR code (For parents using mobile phone's browser, "iAM Smart" App in the mobile phone will be connected automatically)





### POA 2023 e-Platform Login Procedures – "iAM Smart+" / "iAM Smart"



Step 3 : Successfully logged in.









# POA 2023 e-Platform Login Procedures – "iAM Smart+" / "iAM Smart"



Video





Step 1 : Login to activated POA e-Platform account







- Step 2: Check pre-filled applicant child's information and applicant's name
- Step 3: Choose to provide mobile phone number for receiving central allocation results via SMS or not.





Step 4: Select schools basing on different selection criteria (for example, according to POA school Net, religion, etc.) under Part (A) – "Unrestricted

School Choices"







Step 5 : Select schools under Part (B) – "Restricted School Choices"







Add the school to the Choice

- The system will remind parents if there are unfilled school choices under Part (B)
- Under Part (B), the system will filter out schools of unmatched gender in advance and provide only schools in applicant child's own net for parents to choose to avoid selecting wrong school choices by parents.



Central



 Step 6: Check and the information on school choice and edit if required.









Central Allocation

 Step 7: Read and agree to the relevant declaration, sign with "iAM Smart +" and submit the application

#### Points to Note

- 1. I declare that:
- (i) I am the parent/guardian of the aforementioned applicant child; and
- (ii) To the best of my knowledge and belief, the info