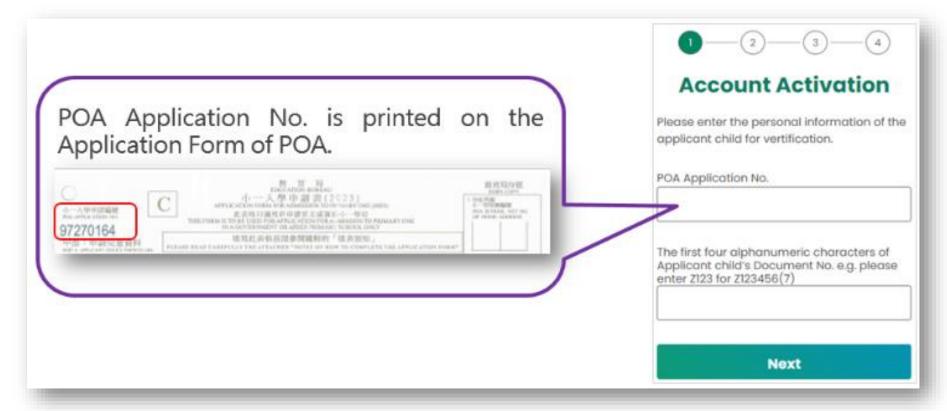

#### POA Application Form (2023) Sample

For parents who have provided email address in the "Application Form for Admission to Primary One", they could make their choice of schools in **Central Allocation** Stage and receive allocation results through the e-**Platform** 