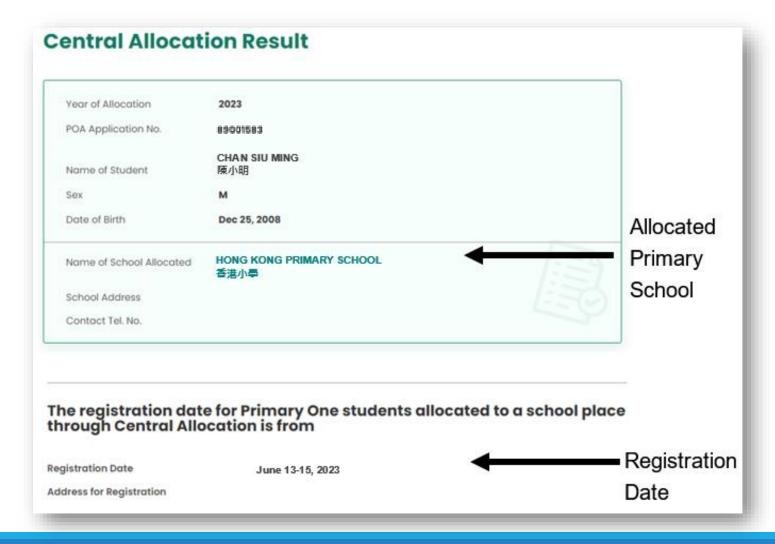

#### Calendar for Primary One Admission 2023

| 2 to 30 Sept 2022  | 'Application Forms for Admission to Primary One' available                                                                                                                                                                                                                                                   |
|--------------------|--------------------------------------------------------------------------------------------------------------------------------------------------------------------------------------------------------------------------------------------------------------------------------------------------------------|
| 26 to 30 Sept 2022 | Application for discretionary places (1 government or aided primary school)                                                                                                                                                                                                                                  |
| 21 Nov 2022        | Release of results of allocation of discretionary places by schools                                                                                                                                                                                                                                          |
| 23 to 24 Nov 2022  | Registration of Primary 1 pupils allocated with discretionary places                                                                                                                                                                                                                                         |
| 4 to 5 Feb 2023    | Parents of unallocated applicant children to complete the 'Choice of Schools Form' for Central Allocation*                                                                                                                                                                                                   |
| 7 to 8 Jun 2023    | Results of Central Allocation to be sent to parents by post (If parents have provided a mobile phone number on the Choice of Schools Form and indicated their consent to receive the Central Allocation results via this mobile phone number, they will also receive the results via SMS message on 7 Jun*.) |
| 13 to 15 Jun 2023  | Registration of Primary 1 pupils allocated with places through Central Allocation (The EDB will assign timeslots for parents to register with the allocated school on 13 Jun or 14 Jun. Parents who cannot proceed with the registration within the specific date can register on 15 Jun.)                   |