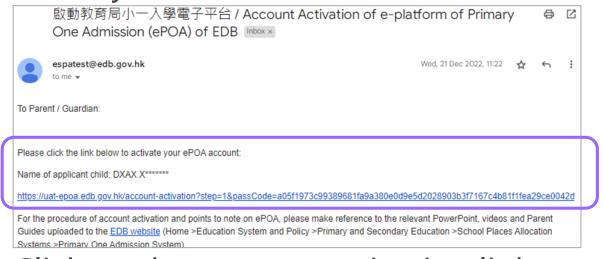

#### POA Application Form (2023) Sample

For parents who have provided email address in the "Application Form for Admission to Primary One", they could make their choice of schools in **Central Allocation** Stage and receive allocation results through the e-**Platform** 