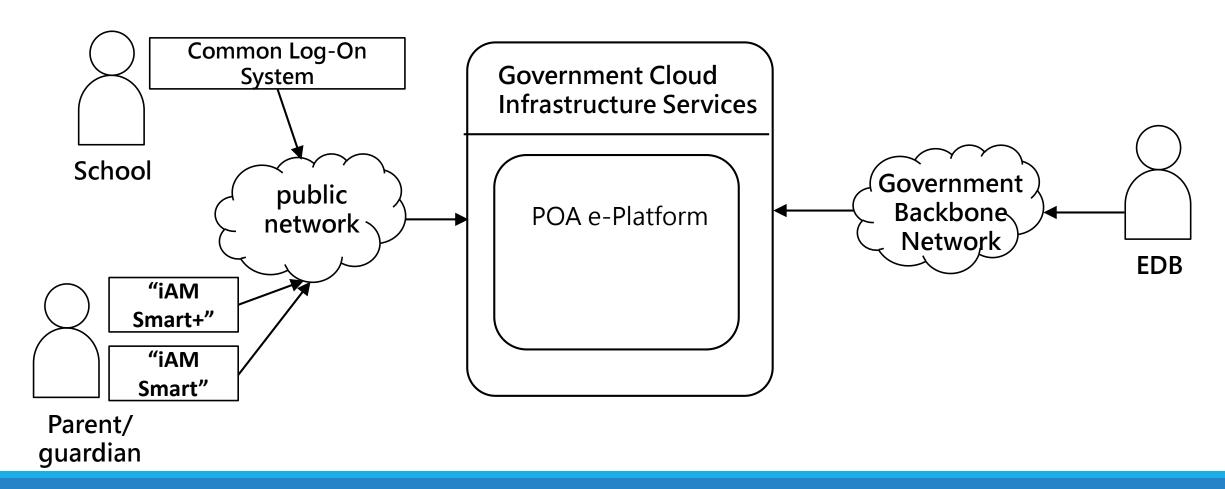

paper form application procedures to improve the efficiency of sending and receiving documents, data validation, data management and communication between parents/schools and EDB
- Provide a simple and convenient platform to process applications
  - The e-Platform provides links to relevant school selection documents, Notes to Parents, etc., and provides explanations and reminders near some input fields to facilitate parents' school selection
  - Supports different mobile devices to facilitate parents to submit applications and receive allocation results
- Improve data accuracy
  - The e-Platform provides data validation function to reduce the chance for parents to input wrong information (e.g. school choices) when making school choices

#### Overview of Primary One Admission e-Platform



#### Overview of Primary One Admission e-Platform

#### Public Desk

#### School Desk

#### **EDB Desk**

- Submit DP Application\*
- Submit CA Application
- Check DP Result\*
- Check CA Result

- Manage school account
- Review and submit DP Application\*
- Receive registered DP applicant list via e-Platform\*
- Receive Admission Result Full List

- Receive and retrieve information submitted by schools\*
- Receive and retrieve the information submitted by parents for central allocation applications and announce the allocation results
- Dissemination of information to schools and parents

<sup>\*</sup>relevant function will be launched in POA 2024

- Accounts & Access Right
  - CA
  - DP

- Manage school accounts
- •Workflow
  - Receive CA Results
  - Review and submit DP Application
  -