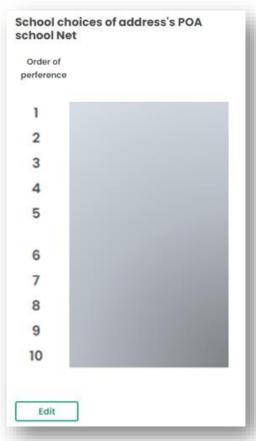

pplicant's name
- Step 3: Choose to provide mobile phone number for receiving central allocation results via SMS or not.





Step 4: Select schools basing on different selection criteria (for example, according to POA school Net, religion, etc.) under Part (A) – "Unrestricted

School Choices"







Step 5 : Select schools under Part (B) – "Restricted School Choices"







Add the school to the Choice

- The system will remind parents if there are unfilled school choices under Part (B)
- Under Part (B), the system will filter out schools of unmatched gender in advance and provide only schools in applicant child's own net for parents to choose to avoid selecting wrong school choices by parents.



Central



 Step 6: Check and the information on school choice and edit if required.









Central Allocation

 Step 7: Read and agree to the relevant declaration, sign with "iAM Smart +" and submit the application

#### Points to Note

- 1. I declare that:
- (i) I am the parent/guardian of the aforementioned applicant child; and
- (ii) To the best of my knowledge and belief, the information contained in this form is true and correct. If false information is provided, this application will be rendered null and void and the Primary 1 place allocated on the basis of this application will be withdrawn.
- 2. I understand that the Education Bureau (EDB) will take measures as they consider necessary and appropriate to verify the information provided in and/or in relation to this application and I may be required to attend interview and provide EDB with any document and information a