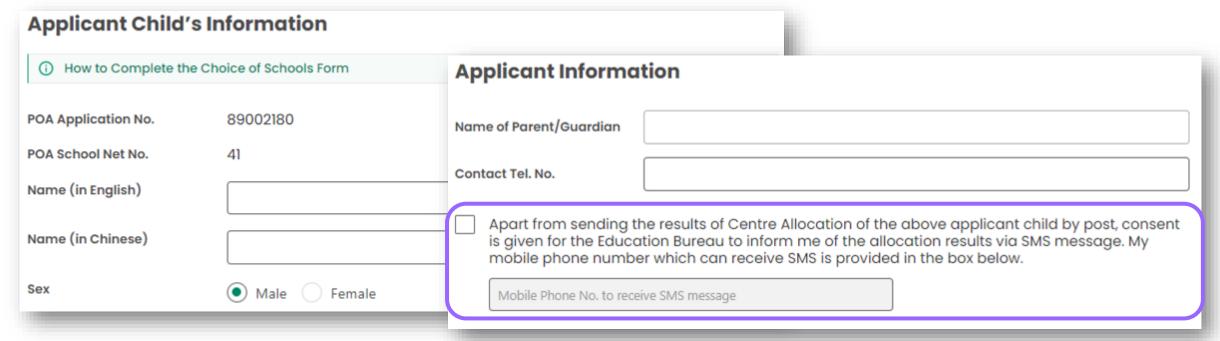

#### POA Application Form (2023) Sample

For parents who have provided email address in the "Application Form for Admission to Primary One", they could make their choice of schools in **Central Allocation** Stage and receive allocation results through the e-**Platform** 