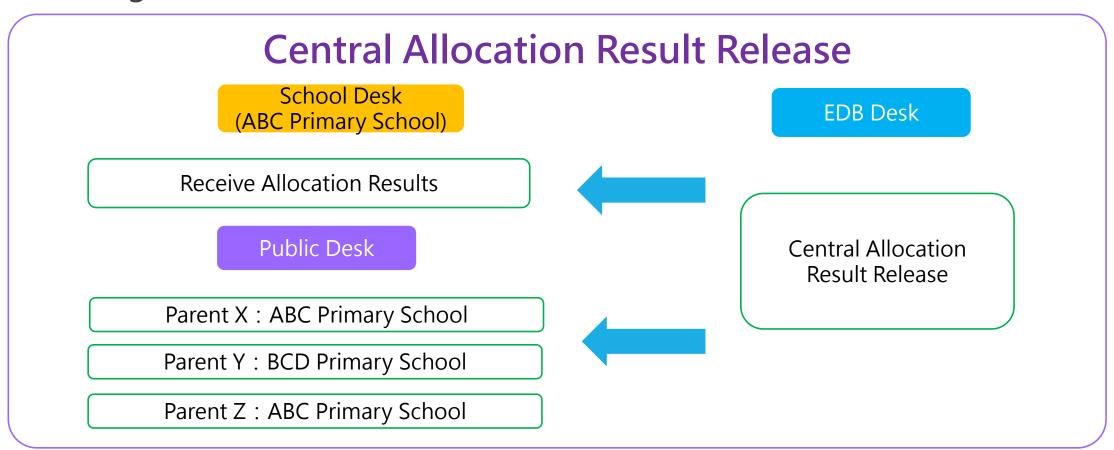

#### Calendar for Primary One Admission 2023

| 2 to 30 Sept 2022  | 'Application Forms for Admission to Primary One' available                                                                                                                                                                                                                                                   |
|--------------------|--------------------------------------------------------------------------------------------------------------------------------------------------------------------------------------------------------------------------------------------------------------------------------------------------------------|
| 26 to 30 Sept 2022 | Application for discretionary places (1 government or aided primary school)                                                                                                                                                                                                                                  |
| 21 Nov 2022        | Release of results of allocation of discretionary places by schools                                                                                                                                                                                                                                          |
| 23 to 24 Nov 2022  | Registration of Primary 1 pupils allocated with discretionary places                                                                                                                                                                                                                                         |
| 4 to 5 Feb 2023    | Parents of unallocated applicant children to complete the 'Choice of Schools Form' for Central Allocation*                                                                                                                                                                                                   |
| 7 to 8 Jun 2023    | Results of Central Allocation to be sent to parents by post (If parents have provided a mobile phone number on the Choice of Schools Form and indicated their consent to receive the Central Allocation results via this mobile phone number, they will also receive the results via SMS message on 7 Jun*.) |
| 13 to 15 Jun 2023  | Registration of Primary 1 pupils allocated with places through Central Allocation (The EDB will assign timeslots for parents to register with the allocated school on 13 Jun or 14 Jun. Parents who cannot proceed with the registration within the specific date can register on 15 Jun.)                   |

## Existing paper form application and Release of Central Allocation Result

**Primary One Admission 2023** 

"Discretionary Places Admission" stage

"Central Allocation" stage

| Discretionary Places Admission                                           | Central Allocation Result Release                                     | Discretionary Places Admission                                                                                                 | Central Allocation Result Release                                            |
|--------------------------------------------------------------------------|-----------------------------------------------------------------------|--------------------------------------------------------------------------------------------------------------------------------|------------------------------------------------------------------------------|
| 26 to 30 Sept 2022 : Submit Application Form                             | 21 Nov 2022: Release of results of allocation of discretionary places | Parents of unallocated applicant children to complete the 'Choice of Schools Form' for Central Allocation on 4 and 5 February. | Results of Central Allocation to be sent to parents by post on 7 and 8 June. |
| Only ONE government or aided school could be applied                     | Registration of Primary 1 pupils allocated with discretionary         | Part A No restrictions on school nets  ( Parents may choose up to 3 schools from any school nets (including the home net) )    | Registration of Primary 1 pupils allocated with places                       |
| No restrictions on school nets  Please make reference to DP School Lists | places on 23 and 24 Nov 2022                                          | Part B Choose schools from the 'Choice of Schools List' of the home net (Up to 30                                              | through Central Allocation on 13 to 15 June.                                 |
| Completed                                                                | Completed                                                             | choices)                                                                                                                       |                                                                              |
| September                                                                | November                                                              | January/ February                                                                                                              | June                                                                         |