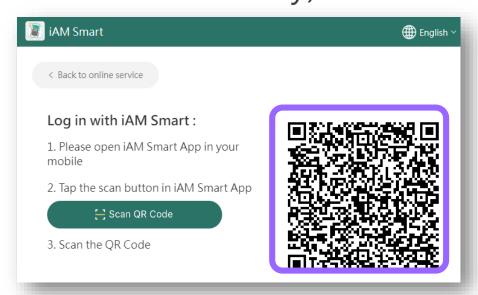

### Primary One Admission (POA)

Primary One Admission e-Platform (For Primary Schools' reference)