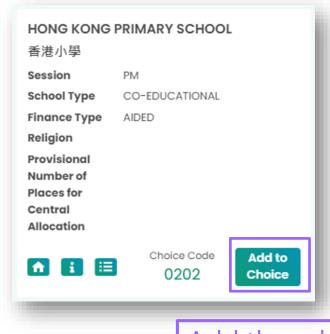

#### POA Application Form (2023) Sample

For parents who have provided email address in the "Application Form for Admission to Primary One", they could make their choice of schools in **Central Allocation** Stage and receive allocation results through the e-**Platform** 