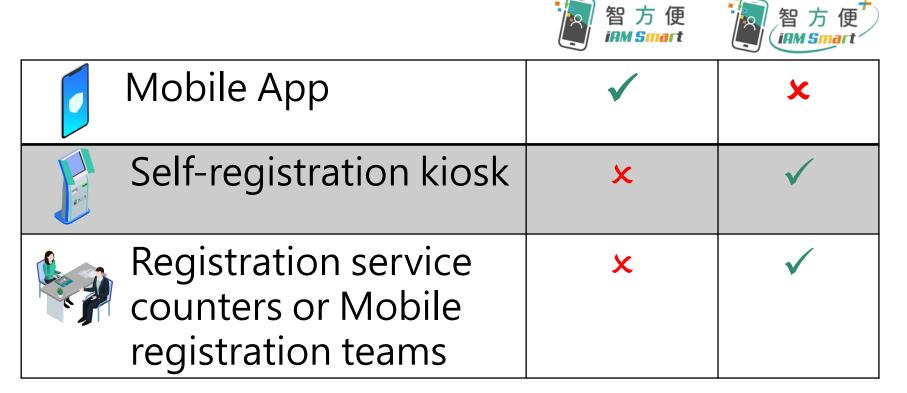

obile app provides the one-stop personalised digital services platform, which enables users to log in and use online services by their personal mobile phone in a smart and convenient way.

#### TV API

#### **Target Users**

All Hong Kong residents with Hong Kong Identity Card (HKIC) and aged 11 or over are eligible to register for "iAM Smart". For residents aged between 11 and 17, registration has to be performed with the consent of a parent or guardian.

(Remark: If residents register through "iAM Smart" Mobile App or self-registration kiosk, the consenting parents / guardians must be "iAM Smart" Users.)

[Source : OGCIO – iAM Smart Website]

### Difference between "iAM Smart" and "iAM Smart+"



[Source: OGCIO – iAM Smart Website]

## Registration Methods of "iAM Smart" & "iAM Smart+"



#### Download Now



https://www.iamsmart.gov.hk/en/reg.html

 <u>Video</u> - Register "iAM Smart" with mobile phone (Aged 18 or over)

[Source : OGCIO – iAM Smart Website]

 Parents can go to the self-registration kiosk location in person, registration service counter or mobile registration team to register "iAM Smart+"



Registration steps for residents aged 18 or over

|   |          | Hong Kong Identity Card                                                                           |
|---|----------|---------------------------------------------------------------------------------------------------|
| 2 | <b>.</b> | Personal mobile phone (Enabled biometric authentication functions and downloaded "iAM Smart" App) |
| 3 | <b>@</b> | Email address