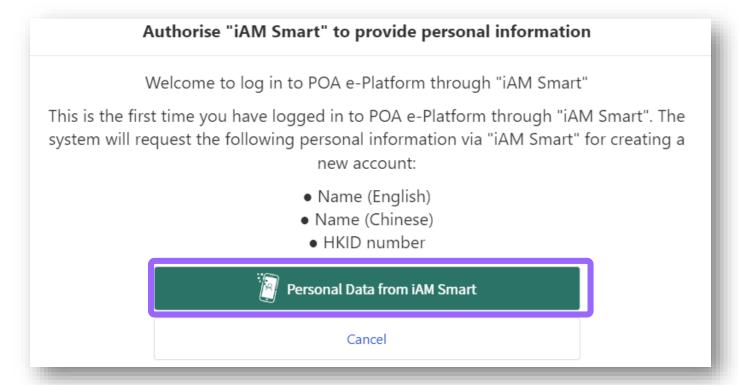

he activation link is valid for 30 days. If parents do not receive the email, please check the junk email folder).



Account

Activation & Login

### POA 2023 ePOA Account Activation

 Step 3: Enter the POA application number and the applicant child's document number (Should be identical to the information on the "Application Form for Admission to Primary One".)



**Account Activation** 

& Login



Step 4: Bind the account with "iAM Smart+" / "iAM Smart".





 Step 5: For parents using computer's browser, open and log in with "iAM Smart" App in the mobile phone and scan the QR code (For parents using mobile phone's browser, "iAM Smart" App in the mobile phone will be connected automatically)



Account Activation & Login

Step 6 : Authorise "iAM Smart" to provide personal information





- Step 7: Read and agree to the Personal Information Collection Statement
- Step 8: Enter the characters shown in the image

# Personal Information Collection Statement 1. I declare that:

- (i) I am the parent/guardian of the aforementioned applicant child; and
- (ii) To the best of my knowledge and belief, the information contained in this form is true and correct. If false information is provided, this application will be rendered null and void and the Primary 1 place allocated on the basis of this application will be withdrawn.
- 2. I understand that the Education Bureau (EDB) will take measures as they consider necessary and appropriate to verify the information provided in and/or in relation to this application and I may be required to attend interview and provide EDB with any do