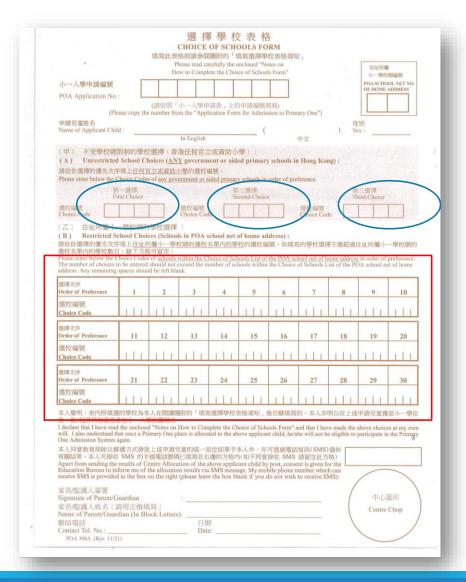

#### POA Application Form (2023) Sample

For parents who have provided email address in the "Application Form for Admission to Primary One", they could make their choice of schools in **Central Allocation** Stage and receive allocation results through the e-**Platform** 