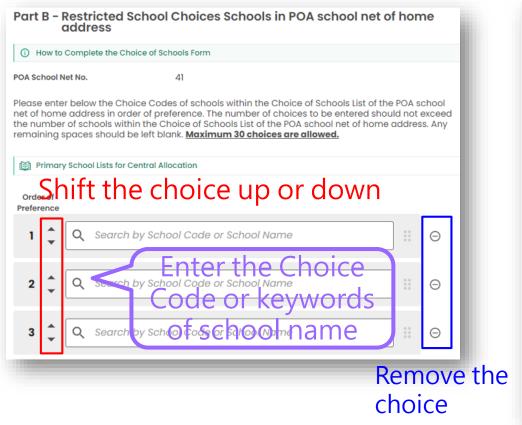

## Existing paper form application and Release of Central Allocation Result

**Primary One Admission 2023** 

"Discretionary Places Admission" stage

"Central Allocation" stage

| Discretionary Places Admission                                           | Central Allocation Result Release                                     | Discretionary Places Admission                                                                                                 | Central Allocation Result Release                                            |
|--------------------------------------------------------------------------|-----------------------------------------------------------------------|--------------------------------------------------------------------------------------------------------------------------------|------------------------------------------------------------------------------|
| 26 to 30 Sept 2022 : Submit Application Form                             | 21 Nov 2022: Release of results of allocation of discretionary places | Parents of unallocated applicant children to complete the 'Choice of Schools Form' for Central Allocation on 4 and 5 February. | Results of Central Allocation to be sent to parents by post on 7 and 8 June. |
| Only ONE government or aided school could be applied                     | Registration of Primary 1 pupils allocated with discretionary         | Part A No restrictions on school nets  ( Parents may choose up to 3 schools from any school nets (including the home net) )    | Registration of Primary 1 pupils allocated with places                       |
| No restrictions on school nets  Please make reference to DP School Lists | places on 23 and 24 Nov 2022                                          | Part B Choose schools from the 'Choice of Schools List' of the home net (Up to 30                                              | through Central Allocation on 13 to 15 June.                                 |
| Completed                                                                | Completed                                                             | choices)                                                                                                                       |                                                                              |
| September                                                                | November                                                              | January/ February                                                                                                              | June                                                                         |