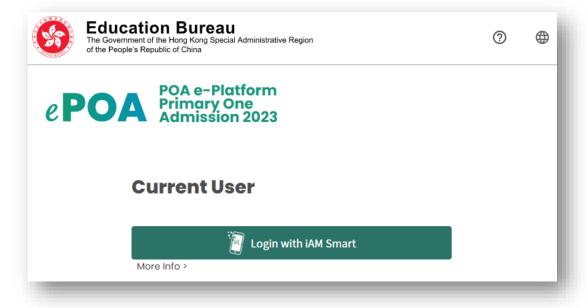

n is provided, this application will be rendered null and void and the Primary 1 place allocated on the basis of this application will be withdrawn.
- 2. I understand that the Education Bureau (EDB) will take measures as they consider necessary and appropriate to verify the information provided in and/or in relation to this application and I may be required to attend interview and provide EDB with any document and information, and/or to make any sworn declaration for such purpose. I understand that EDB may also conduct home visits to verify the information provided in and/or in relation to this application as and when necessary. I understand that if EDB is not





 Step 9: After clicking "Confirm and Submit", the browser on computer or smart phone will be redirected to the login page.







- Step 1: Login with "iAM Smart+" / " iAM Smart"
- Step 2: For parents using computer's browser, open and log in with "iAM Smart" App in the mobile phone and scan the QR code (For parents using mobile phone's browser, "iAM Smart" App in the mobile phone will be connected automatically)





### POA 2023 e-Platform Login Procedures – "iAM Smart+" / "iAM Smart"



Step 3 : Successfully logged in.









# POA 2023 e-Platform Login Procedures – "iAM Smart+" / "iAM Smart"



Video





Step 1 : Login to activated POA e-Platform account







- Step 2: Check pre-filled applicant child's information and applicant's name
- Step 3: Choose to provide mobile phone number for receiving central allocation results via SMS or not.





Step 4: Select schools basing on different selection criteria