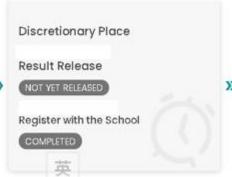

### Primary One Admission (POA)

Primary One Admission e-Platform (For Primary Schools' reference)