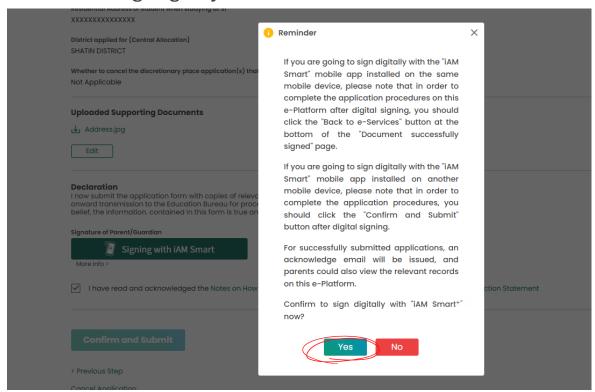

# SSPA e-Platform Parent's Guide (II)

Submission of Application for Cross-Net Allocation (For parents who bind their account to "iAM Smart+")

09

Select "Yes" to sign digitally with "iAM Smart+".

After signing digitally, please click "Confirm and Submit" to submit Cross-Net Form. However, if you wish to review the information provided in the application again, please click "Cancel".