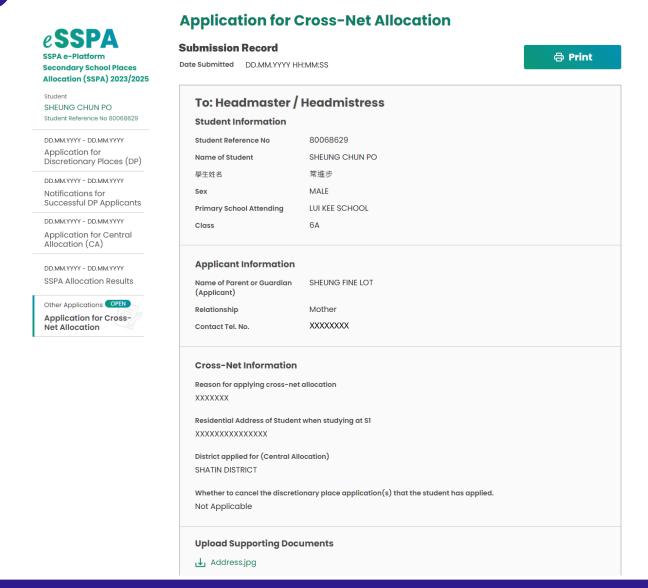

# SSPA e-Platform Parent's Guide (II)

Submission of Application for Cross-Net Allocation (For parents who bind their account to "iAM Smart+")

13

Parents/ Guardians may view/ print the submission record of the application.

14

Parents/ Guardians will also receive an email from the eSSPA confirming that your application has been successfully submitted.
You may also view/print the application submission record on the eSSPA.