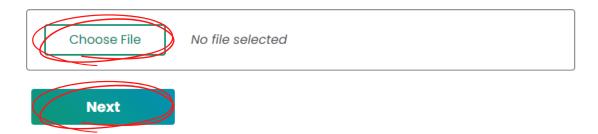

# SSPA e-Platform Parent's Guide (II)

Submission of Application for Cross-Net Allocation (For parents who bind their account to "iAM Smart+")

07

Upload the supporting documents. Please note that the total file size limit for all Cross-Net Application documents is 5MB. Only PDF and common image files (GIF, BMP, PNG and JPEG) will be accepted. Then click "Next".

#### **Upload Supporting Documents**

Upload soft copy of any Hong Kong residential address proof, and other related documents (including discretionary place application cancellation letter(s), if any) for school's verification.

- 1 The total file size limit for all Cross-net Application documents is 5MB
- (i) Accept PDF and Image file (GIF, BMP, PNG and JPEG) only