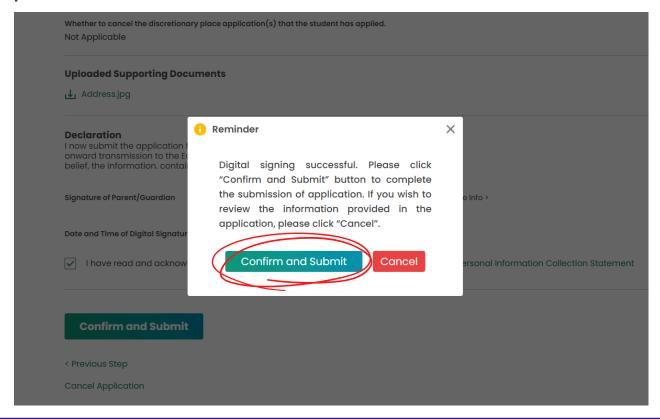

# SSPA e-Platform Parent's Guide (II)

Submission of Application for Cross-Net Allocation (For parents who bind their account to "iAM Smart+")

09

Select "Yes" to sign digitally with "iAM Smart+".

After signing digitally, please click "Confirm and Submit" to submit Cross-Net Form. However, if you wish to review the information provided in the application again, please click "Cancel".