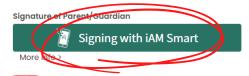

Please review the information on the "Application Form for Cross-Net Allocation" before submission. Tick "I have read and understood the Notes on How to Complete the Application Form and Personal Information Collection Statement", then click "Signing with iAM Smart" for digital signing.