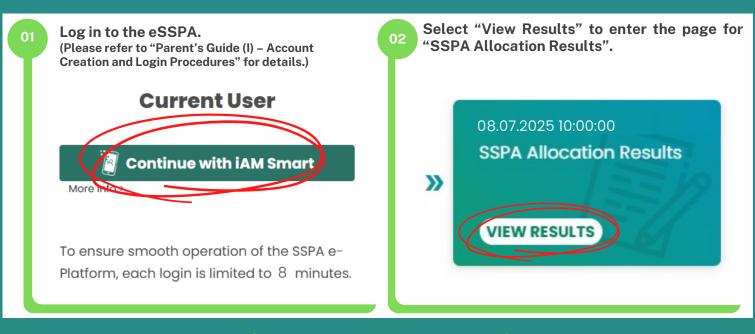

## **Viewing Secondary School Places Allocation Results**

"iAM Smart" Homepage https://www.iamsmart.gov.hk/e n/reg.html or scan the QR code on the right

SSPA e-Platform Homepage https://esspa.edb.gov.hk or scan the QR code on the right

Video on SSPA e-Platform https://www.youtube.com/playl ist? list=PLsNQuY6XoSaDlr8DDlo6 s1ssNH-VIzdiC or scan the QR code on the right

**EDUCATION** SSPA e-Platform Parent's Guide (VI) 

Secondary School Places Allocation (SSPA) 2023/2025

.

Viewing Secondary School Places Allocation Results