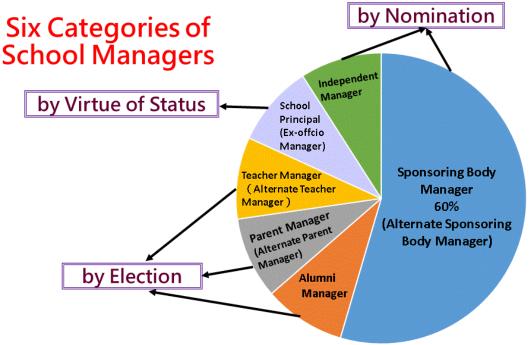

1. Composition of Incorporated Management Committees (IMCs):

## <u>Composition of Incorporated Management Committees (IMCs)</u> (Section 40AL of the Education Ordinance)

| Composition of IMC      | Number                      | Alternate Manager                     |  |
|-------------------------|-----------------------------|---------------------------------------|--|
| Sponsoring Body Manager | Not exceeding 60% of the    | Not more than one                     |  |
|                         | maximum number of           |                                       |  |
|                         | managers*                   |                                       |  |
| School Principal        | Ex-officio manager          | Not applicable                        |  |
| Teacher Manager         | Not less than one           | One where the constitution allows the |  |
|                         |                             | nomination of not more than one       |  |
|                         |                             | teacher manager                       |  |
| Parent Manager          | Not less than one           | One where the constitution allows the |  |
|                         |                             | nomination of not more than one       |  |
|                         |                             | parent manager                        |  |
| Alumni Manager          | One or more where such      | Not applicable                        |  |
|                         | manager(s) is/are nominated |                                       |  |
| Independent Manager     | Not less than one           | Not applicable                        |  |

\*In calculating the maximum number of sponsoring body managers, all alternate managers shall not be counted.

| 2. Nominations of six categories of school managers:                                            |                |                                                                                                                                                                                                                                                                |                                             |                                                    |  |
|-------------------------------------------------------------------------------------------------|----------------|----------------------------------------------------------------------------------------------------------------------------------------------------------------------------------------------------------------------------------------------------------------|---------------------------------------------|----------------------------------------------------|--|
| Category of<br>school managers<br>specified in<br>section 40AL of<br>the Education<br>Ordinance | By<br>election | Manner of Nomination                                                                                                                                                                                                                                           | Alternate<br>Manager<br>may be<br>nominated | Related provision<br>in the Education<br>Ordinance |  |
| Sponsoring Body<br>Manager                                                                      | ×              | <ul> <li>Nominated by the school<br/>sponsoring body subject<br/>to the constitution of IMC</li> </ul>                                                                                                                                                         | ~                                           | Section 40AM                                       |  |
| School Principal                                                                                | ×              | (Ex-officio manager)                                                                                                                                                                                                                                           | ×                                           | Section 40AL(2)(b)                                 |  |
| Teacher Manager                                                                                 | ~              | <ul> <li>Voting by secret ballot</li> <li>All teachers have equal<br/>right of candidature</li> <li>All teachers have equal<br/>voting right</li> </ul>                                                                                                        | ✓                                           | Section 40AN                                       |  |
| Parent Manager                                                                                  | √              | <ul> <li>Election conducted by<br/>the recognised parent-<br/>teacher association</li> <li>Voting by secret ballot</li> <li>All parents have equal<br/>right of candidature</li> <li>All parents have equal<br/>voting right</li> </ul>                        | √                                           | Section 40AO                                       |  |
| Alumni Manager                                                                                  | ✓              | <ul> <li>Election conducted by<br/>the recognised alumni<br/>association<br/>or</li> <li>Nominated by IMC<br/>subject to its constitution<br/>(if the recognised alumni<br/>association does not<br/>have any nomination for<br/>alumni manager(s))</li> </ul> | ×                                           | Section 40AP                                       |  |
| Independent<br>Manager                                                                          | ×              | <ul> <li>Nominated by IMC subject to its constitution</li> </ul>                                                                                                                                                                                               | ×                                           | Section 40AQ                                       |  |

2. Nominations of six categories of school managers: