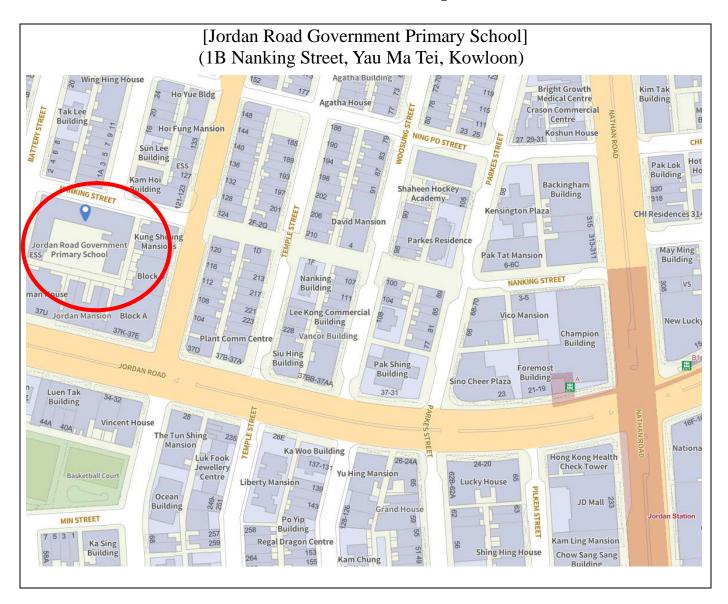

(Address: 1B Nanking Street, Yau Ma Tei, Kowloon)

[Please refer to appendix for the location map]

Target Participants: - Parents of NCS children applying for K1 classes in kindergartens for the

2026/27 school year AND

# **Venue Location Map**

Subscription to "e-Bulletin for Parents" to receive information from EDB (free of charge)

To subscribe, please click the following URL: https://parenttalk-ebulletin.edb.gov.hk/en/subscribe.html