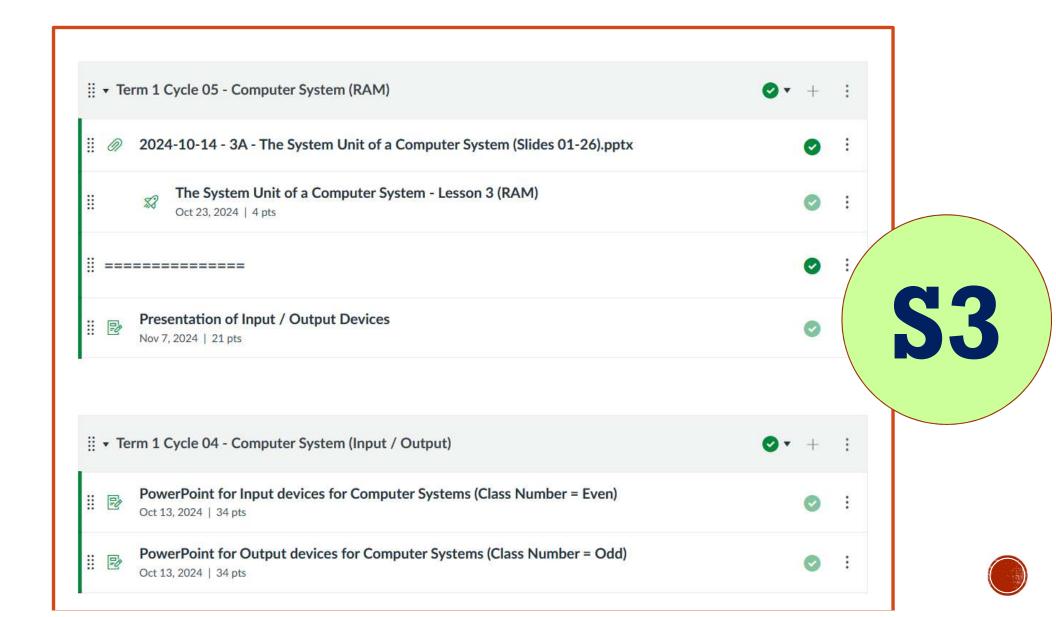

| 2024-2025    |                    |           |                                                          |        |  |  |  |  |
|--------------|--------------------|-----------|----------------------------------------------------------|--------|--|--|--|--|
|              | Albert             | Vicky     | Albert                                                   | Vicky  |  |  |  |  |
| S3 (Split) 1 | Computer<br>System | Databases | Networking +<br>CyberSecurity<br>(Social<br>Implication) | Python |  |  |  |  |