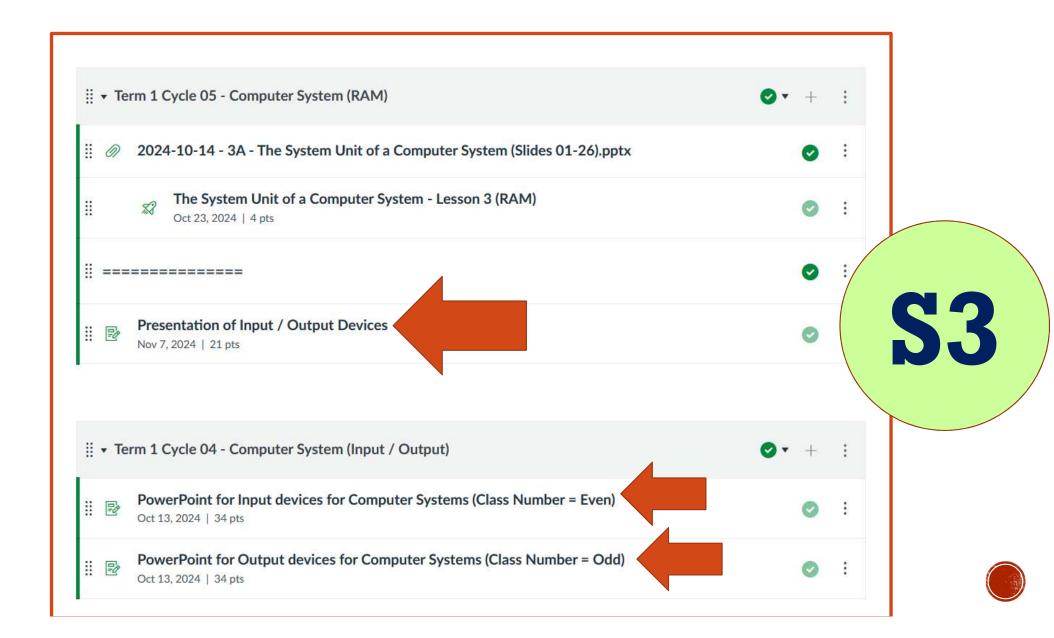

| 2024-2025    |                    |           |                                                          |        |  |  |  |  |
|--------------|--------------------|-----------|----------------------------------------------------------|--------|--|--|--|--|
|              | Albert             | Vicky     | Albert                                                   | Vicky  |  |  |  |  |
| S3 (Split) 1 | Computer<br>System | Databases | Networking +<br>CyberSecurity<br>(Social<br>Implication) | Python |  |  |  |  |

## Presentation of Input / Output Devices

Create a video, with at least 5 min long, presentation Input / Output devices according to your class number.

Below are some requirement for the video:

- The presentation must be in English (non-English part will be neglected and no mark will be given to the
- · Length of video: at least 5 min long
- First 5-10 seconds
  - Whole screen showing
    - Topic (Input / Output Device)
    - Class, class number, your name (Full name in English)
- Remaining time
  - Presentation of content
  - o In video, can see
    - your PPT (in presentation mode)
    - your face (in speaking mode, presenting the content of PPT)
    - Using Video editing skill, add [your Class + Class number + Full name in English] under your face (video)
- Last 10 seconds
  - 7 seconds ==> Whole Screen showing

**S3** 

- First 5-10 seconds
  - · Whole screen showing
    - Topic (Input / Output Device)
    - Class, class number, your name (Full name in English)
- Remaining time
  - Presentation of content
  - o In video, can see
    - your PPT (in presentation mode)
    - your face (in speaking mode, presenting the content of PPT)
    - Using Video editing skill, add [your Class + Class number + Full name in English] under your
- · Last 10 seconds
  - 7 seconds ==> Whole Screen showing
    - reference URLs / Prompt of GAI used
  - Last 3 seconds ==> Whole Screen showing
    - Thank you!