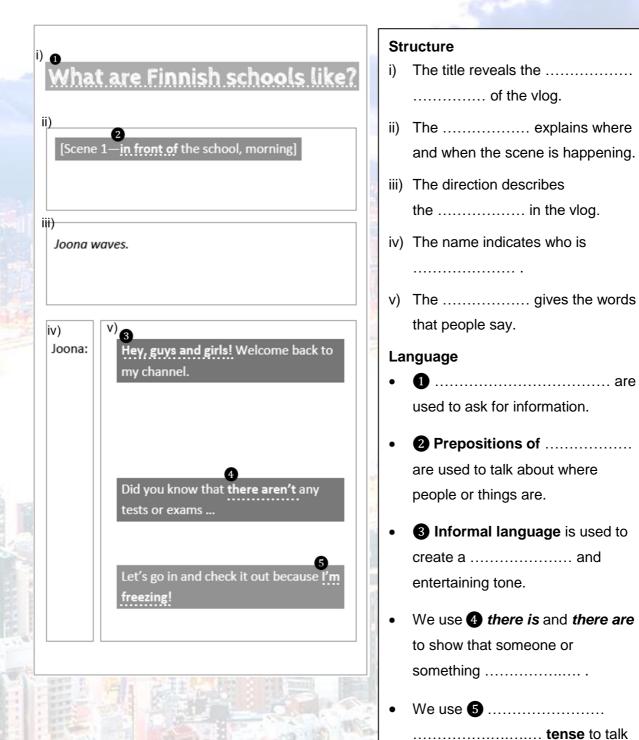

### **Know the text type: Vlog script**

Read the vlog script on page 41 of your textbook 1A again. Complete the notes about the structural and language features of the text. You may also refer to page 58 of your textbook.