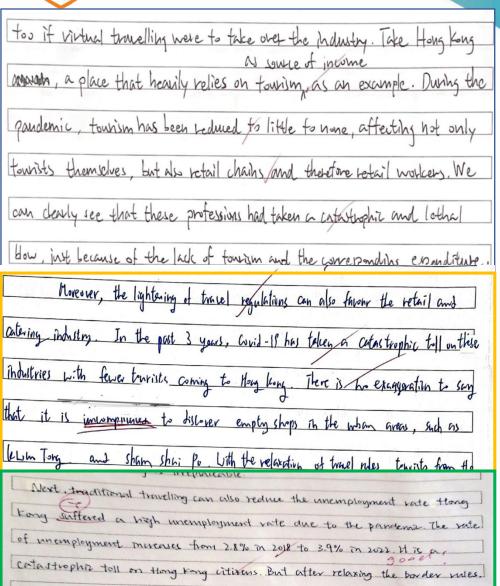

### Students' writing and the use of evidence

**Example 1** 

**Evidence: General observation** 

**Example 2** 

**Evidence: Observation with** 

specific details

**Example 3**The Use of Statistics