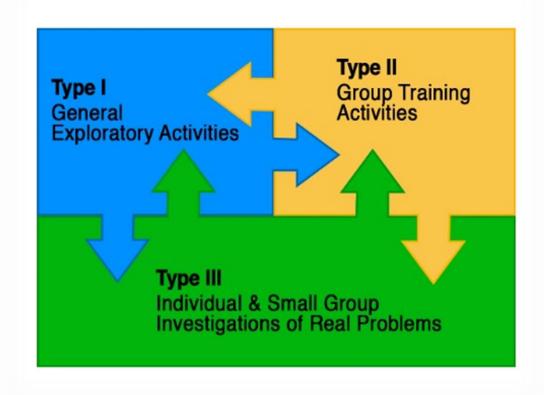

nts came as health authorities reported 574 infections and 15 more deaths related to the virus, taking the city's overall tally to 1,200,908 cases and 9,227 facilities.





- Have above-average or special ability in multiple domains and/or a specific domain
- Individuals who attain the top 15-20% performance in any domain
- Flexibility, fluency, and originality of thought
- Have a high level of curiosity and an openness to different experiences
- Sensitivity to some particular perspective or event
- Dare to take risks

Above average ability

Creativity

Gifted behaviours

Task commitment

- Have a high level of interest, enthusiasm, endurance and commitment in a particular area of study
- Demonstrate perseverance, hard work, selfconfidence

# Enrichment Triad Model (Dr. Joseph Renzulli)



# Looking from perspective of stakeholders

NLSI Lui Kwok Pat Fong College
S4 English Language
Travelling
Traditional vs Virtual Travelling
Perspective

| International Tourists | Locals | Medical Sector | Service Industry | The government | IT Sector   |
|------------------------|--------|----------------|------------------|----------------|-------------|
|                        |        |                |                  |                |             |
| -                      |        |                |                  | ı              | More        |
| Lasier                 |        |                |                  |                | Challenging |



### Different stakeholders for discussion

# Creating different points of views for discussion

| Tourists from other countries