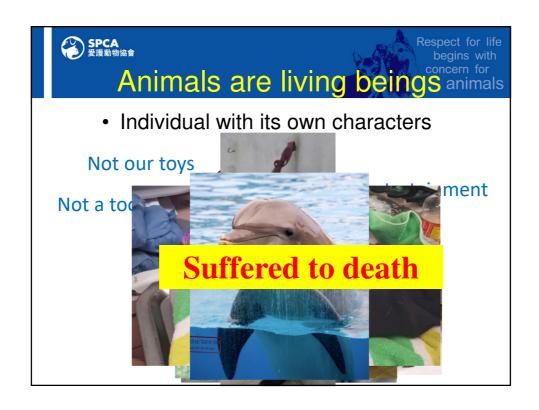

## **Animal welfare**

is about ensuring the **wellbeing** of the individual animal from the **animal's point of view**. It includes animal health and encompasses both the **physical and psychological state of the animal**.