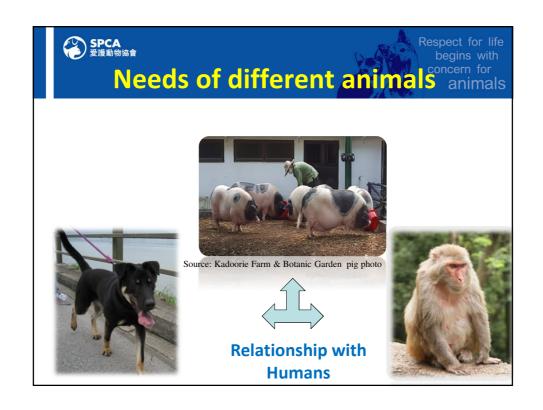

## **Animal welfare**

is about ensuring the **wellbeing** of the individual animal from the **animal's point of view**. It includes animal health and encompasses both the **physical and psychological state of the animal**.