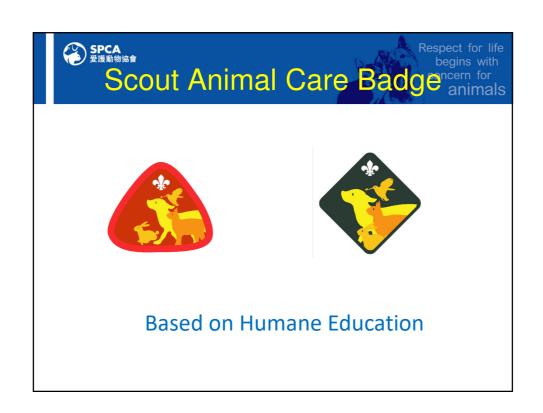

• Scout Animal Care Badge 愛護動物章

https://www.spca.org.hk/en/education-and-outreach/education/animal-care-badge-for-cub-scout-and-scout

Please call our Education dept. at 2232 5541 or 2232 5526 for booking details.