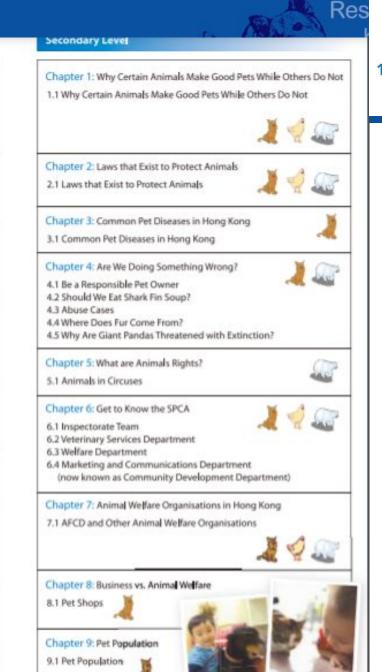

#### 中學教材

- 2.3 Life Cycle of Individual Pets
- Chapter 3: Learn about Animal Behavior
- 3.1 How Pets Communicate with People
- 3.2 Behaviour of Wild Animals Hibernation and the Migration of Birds

Chapter 1: Animal Kingdom - Wild and Domestic Animals

2.1 Life Cycle of Animals and a Comparison with Humans

1.1 Animals - Wild Animals, Pet and Farm Animals

3.3 How to Greet a Dog

1.2 What Do Animals Eats?

1.4 Get to Know Animals 1.5 Zoo Animals

Chapter 2: Life Cycle of Animals

2.2 Pet Life Cycles - Growing Up

1.3 Habitat

- Chapter 4: How Much Care Do Animals Need? Habitat Diseases. Food and Grooming
- 4.1 Habitat and the Basic Needs for Survival 4.2 Pets' Needs
- 4.3 Suitable Pets
- Chapter 5: How You Can Help Animals?
- 5.1 Responsible Pet Ownership
- 5.2 Do and Do not
- 5.3 Taking Action!
- Chapter 6: Working with or for the Animals
- 6.1 Working with or for the Animals
- Brief Introduction of Veterinary Surgeon
- Chapter 7: Introducing Animal Welfare Related Organisations
- 7.1 SPCA The Society for the Prevention of Cruelty to Animals 7.2 AFCD - Agriculture, Fisheries and Conservation Department
- Chapter 8: Are We Doing Something Wrong?
- 8.1 What Is Wrong with This Picture?
- 8.2 Should We Go to the Circuses? 8.3 Human Activity and the Environment
- Chapter 9: Tell Us about Your Pet
- 9.1 Tell Us about Your Pet