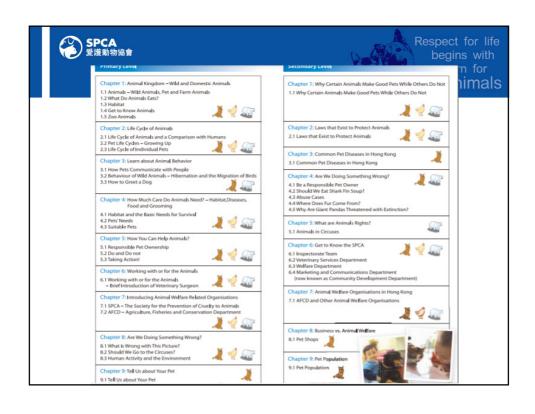

- Embrace the Symphony of Life
- Developed in 2017
- Primary and above
- To School or online

**Based on Humane Education** 

• Education Talk:

https://www.spca.org.hk/en/education-andoutreach/education/online-talk-with-live-tour-en