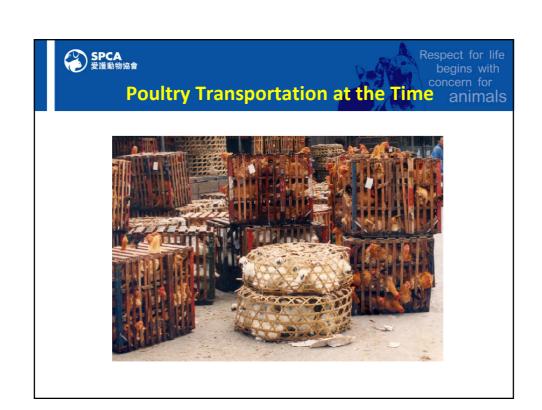

## Society for the Prevention of Cruelty to Animals (Hong Kong)

June 23, 1921



Speaker: Vivian Chiu Education Manager





## Animal Welfare Charity Organisation

 Established more than 100 years, helping both animals and the community

1% Government Subvention



"To promote kindness to animals, to protect their health and welfare, to prevent cruelty and alleviate suffering, and **through education** to cultivate a deep respect for life in the community so that all living creatures may **live** together in harmony."





























## **Animal welfare**

- Ensure the wellbeing of the individual animal from the animal's point of view. It includes animal health and encompasses both the physical and psychological state of the animal.











- Embrace the Symphony of Life
- Developed in 2017
- Primary and above
- To School or online























**Based on Humane Education**