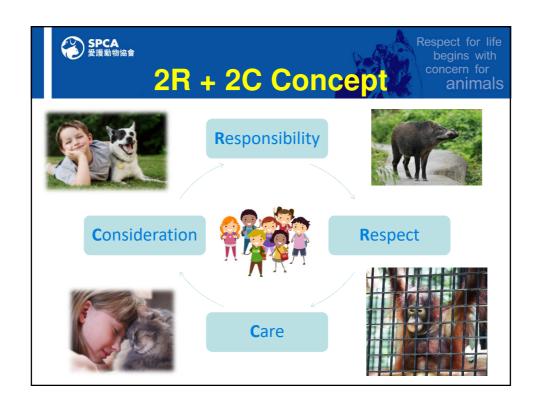

## **Animal welfare**

- Ensure the wellbeing of the individual animal from the animal's point of view. It includes animal health and encompasses both the physical and psychological state of the animal.