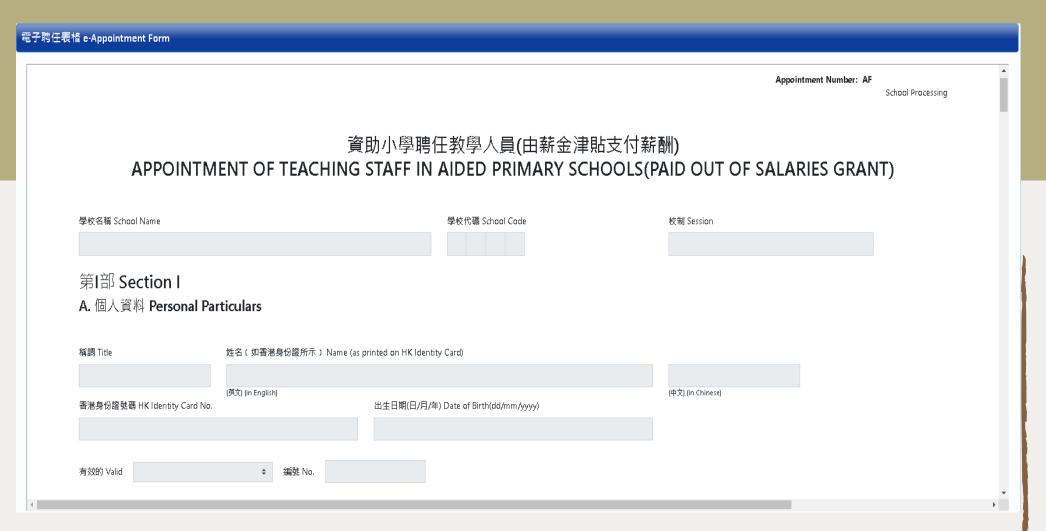

## **Appointment Form**

- For new appointment of staff (Monthly paid) paid under Salaries Grant;
- For contract renewal of staff (Monthly paid) paid under Salaries Grant
- Please click <u>here</u> to access to the e-Appointment System for Aided Schools