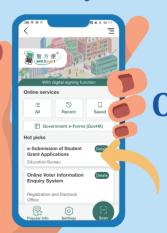

Scan here to apply

Search "e-Submission of Student Grant Applications" to login e-Platform.

Version Date: July 2024