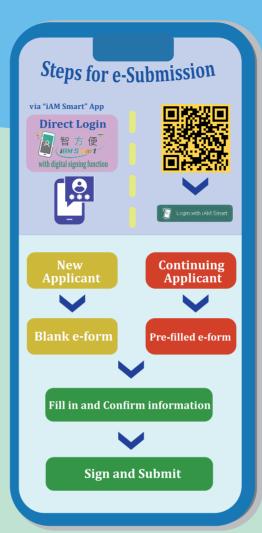

- Types of Applicant
- **Continuing Applicant** (Has received student grant in the 2023/24 school year)
- **✓** New Applicant (Has not received student grant in the 2023/24 school year)
- Benefits of e-Submission
- **Easy Filling of e-form**
- **Direct Upload of Documents**
- **Instant Check of Application Status**
- **Prompt Receipt of Grant**
- Method of e-Platform Login
  - Via "iAM Smart" App
- Or Scan the OR code