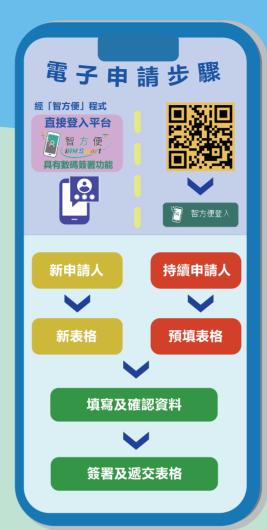

# 學生津貼電子申請 (2024/25 學年)

電子平台將於2024年9月中啟用



適用於

其子女就讀以下學校類別的家長或監護人:

幼稚園

▲●小學

♦●中學日校

♦️特殊學校

有關學生津貼詳情,請瀏覽 https://www.edb.gov.hk 或 掃 描 此 二 維 碼 查詢執線: 38502000







### ▶申請人類別

- ✓ 持續申請人 (於 2023 / 24 學年已獲發學生津貼)
- √ 新申請人
  (於 2023 / 24 學年未有獲發學生津貼)

#### ▶電子申請的好處 ▶

- ③ 電子表格容易填
- ③ 補充資料直接交
- 9 申請狀況即時知
- ③ 津貼獲發更快捷

### ★登入電子平台方法

- 逢 透過「智方便」應用程式
- 或可掃描二維碼登入



出版日期: 2024年7月

## e-Submission of **Student Grant Applications** (2024/25 school year)

The e-platform will open in mid Sep 2024



#### Applicable for

Parents/Guardians of students studying in the following school types:

- **Kindergartens**
- **♦** Primary Schools
- Secondary Day-Schools Special Schools

For details of Student Grant https://www.edb.gov.hk,or.scan.this OR code, Hotline: 3850 2000







- Types of Applicant
- **Continuing Applicant** (Has received student grant in the 2023/24 school year)
- **✓** New Applicant (Has not received student grant in the 2023/24 school year)
- Bene